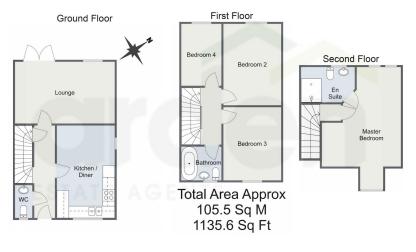

It's who you move with.

Incentives Available

New Build NHBC Warranty

Kitchen / Diner

Lounge

• Downstairs W.C

• Four Bedrooms

• Ensuite To Master Bedroom • Close To Transport Links & Local Amenities

For illustrative purposes only. Decorative finishes, fixtures & fittings do not represent the current state of the property. Measurements are approximate & not to scale

This impressive four-bedroom semi-detached new build, complete with an NHBC warranty, offers peace of mind for years to come. With off-road parking and attractive incentives available, this home features a modern kitchen with built-in appliances, blending contemporary design with practicality—perfect for families or professionals.