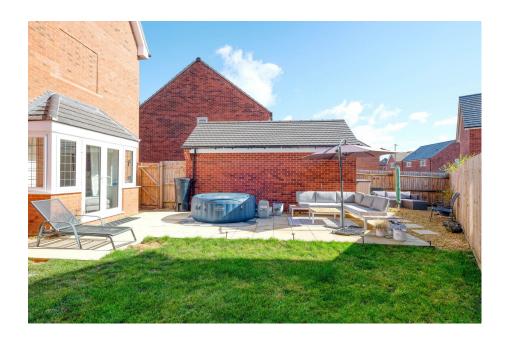

The property features a low-maintenance rear garden, mainly laid to lawn, with a paved patio and a gravel seating area, all enclosed by fenced boundaries with a rear access gate. Additionally, there is a detached garage situated at the rear of the property, with parking available in front for up to 4 cars.