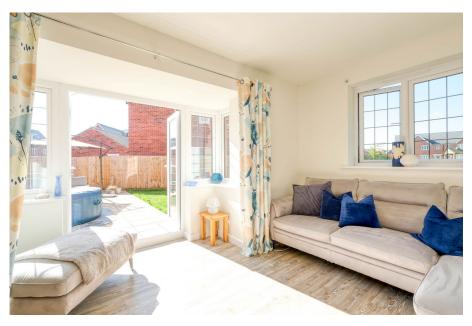

The accommodation welcomes you with an entrance hallway with stairs leading to the first floor having storage under, a guest WC, and a utility room. The well-appointed kitchen/diner provides ample space for a dining table and chairs and is fitted with a range of contemporary wall and base units, along with integrated appliances. The dual-aspect lounge benefits from plenty of natural light and has French doors that open out to the garden. On the first floor, you'll find the master bedroom with an en-suite bathroom, as well as a second generous double bedroom. The second floor comprises two additional double bedrooms and a modern shower room.

The property features a low-maintenance rear garden, mainly laid to lawn, with a paved patio and a gravel seating area, all enclosed by fenced boundaries with a rear access gate. Additionally, there is a detached garage situated at the rear of the property, with parking available in front for up to 4 cars.