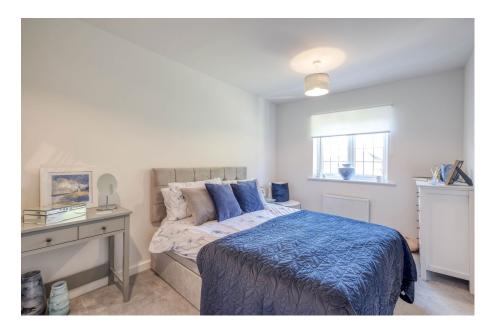

The accommodation welcomes you with an entrance hallway with stairs leading to the first floor having storage under, a guest WC, and a utility room. The well-appointed kitchen/diner provides ample space for a dining table and chairs and is fitted with a range of contemporary wall and base units, along with integrated appliances. The dual-aspect lounge benefits from plenty of natural light and has French doors that open out to the garden. On the first floor, you'll find the master bedroom with an en-suite bathroom, as well as a second generous double bedroom. The second floor comprises two additional double bedrooms and a modern shower room.

## **Ground Floor**

Kitchen 3.09m x 4.75m (10'1" x 15'7") Dining Room 2.72m x 4.75m (8'11" x 15'7") WC 1.13m x 1.82m (3'8" x 5'11") **First Floor** 

Bedroom 2/ Lounge 3.09m x 4.75m (10'1" x 15'7") Master Bedroom 2.72m x 3.15m (8'11" x 10'4") En Suite 2.75m x 1.78m (9'0" x 5'10")

## **Second Floor**

Bedroom 3 3.13m x 3.51m (10'3" x 11'6") Bedroom 4 2.76m x 3.51m (9'0" x 11'6") Shower Room 3.17m x 1.2m (10'4" x 3'11")