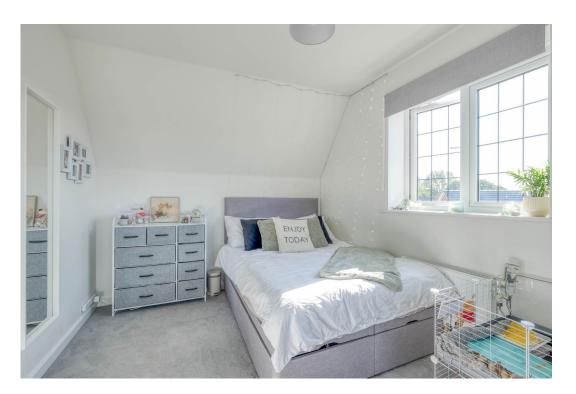

The accommodation welcomes you with an entrance hallway with stairs leading to the first floor having storage under, a guest WC, and a utility room. The well-appointed kitchen/diner provides ample space for a dining table and chairs and is fitted with a range of contemporary wall and base units, along with integrated appliances. The dual-aspect lounge benefits from plenty of natural light and has French doors that open out to the garden. On the first floor, you'll find the master bedroom with an en-suite bathroom, as well as a second generous double bedroom. The second floor comprises two additional double bedrooms and a modern shower room.