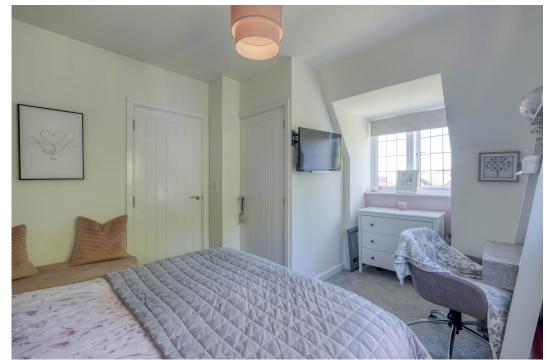

The accommodation welcomes you with an entrance hallway with stairs leading to the first floor having storage under, a guest WC, and a utility room. The well-appointed kitchen/diner provides ample space for a dining table and chairs and is fitted with a range of contemporary wall and base units, along with integrated appliances. The dual-aspect lounge benefits from plenty of natural light and has French doors that open out to the garden. On the first floor, you'll find the master bedroom with an en-suite bathroom, as well as a second generous double bedroom. The second floor comprises two additional double bedrooms and a modern shower room.