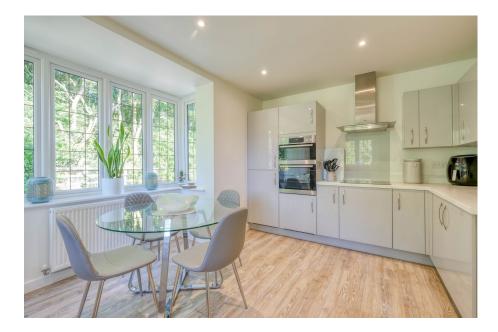

The accommodation welcomes you with an entrance hallway with stairs leading to the first floor having storage under, a guest WC, and a utility room. The well-appointed kitchen/diner provides ample space for a dining table and chairs and is fitted with a range of contemporary wall and base units, along with integrated appliances. The dual-aspect lounge benefits from plenty of natural light and has French doors that open out to the garden. On the first floor, you'll find the master bedroom with an en-suite bathroom, as well as a second generous double bedroom. The second floor comprises two additional double bedrooms and a modern shower room.

## **Ground Floor**

Kitchen 3.09m x 4.75m (10'1" x 15'7") Dining Room 2.72m x 4.75m (8'11" x 15'7") WC 1.13m x 1.82m (3'8" x 5'11") **First Floor** 

Bedroom 2/ Lounge 3.09m x 4.75m (10'1" x 15'7") Master Bedroom 2.72m x 3.15m (8'11" x 10'4") En Suite 2.75m x 1.78m (9'0" x 5'10")