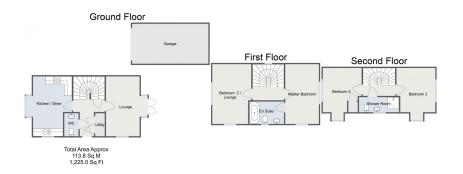

## **Ground Floor**

Kitchen 3.09m x 4.75m (10'1" x 15'7") Dining Room 2.72m x 4.75m (8'11" x 15'7") WC 1.13m x 1.82m (3'8" x 5'11") **First Floor** 

Bedroom 2/ Lounge 3.09m x 4.75m (10'1" x 15'7") Master Bedroom 2.72m x 3.15m (8'11" x 10'4") En Suite 2.75m x 1.78m (9'0" x 5'10")

## **Second Floor**

Bedroom 3 3.13m x 3.51m (10'3" x 11'6") Bedroom 4 2.76m x 3.51m (9'0" x 11'6") Shower Room 3.17m x 1.2m (10'4" x 3'11")