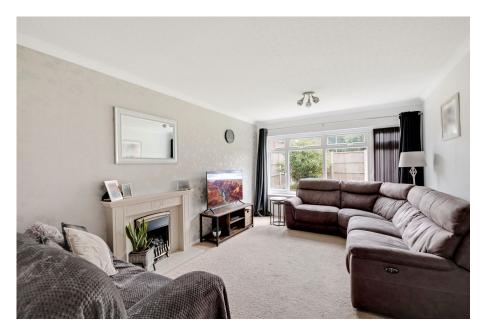

Upon entering the property, you will be greeted by a hallway providing access to the lounge diner, kitchen and staircase to the first floor. The lounge diner offers great space for family living and the lounge area overlooks the front garden. A feature fireplace is at the centre, creating a warm and welcoming atmosphere. The dining area to the rear of the room provides access into the conservatory via sliding doors, allowing for light to fill the space.