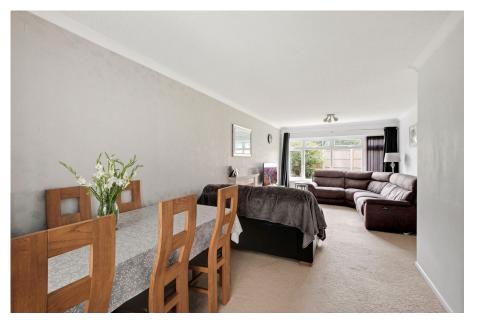

Upon entering the property, you will be greeted by a hallway providing access to the lounge diner, kitchen and staircase to the first floor. The lounge diner offers great space for family living and the lounge area overlooks the front garden. A feature fireplace is at the centre, creating a warm and welcoming atmosphere. The dining area to the rear of the room provides access into the conservatory via sliding doors, allowing for light to fill the space.