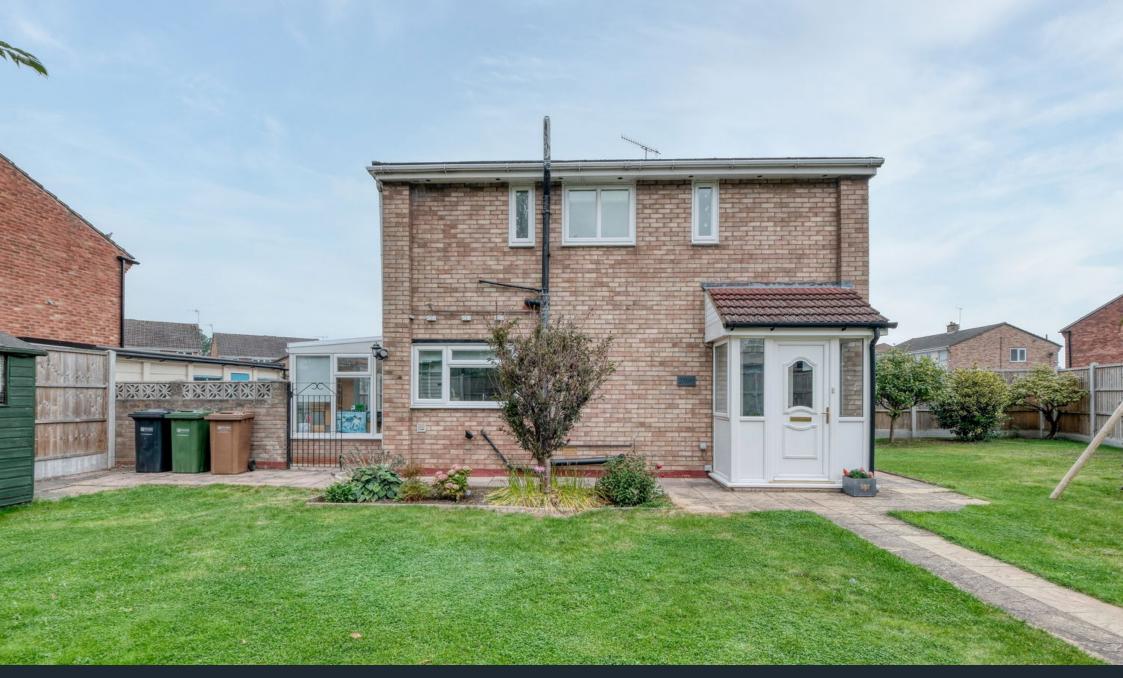

## Walkers Lane, Whittington, Worcester, WR5 2NN

Offers Over £325,000

🍋 3 🚰 1 🚘 1

Discover this neutrally decorated, detached three-bedroom home with off-road parking, a garage, and a wrap-around garden in the desirable area of Whittington.

Outside, the garden wraps around the house, forming a charming 'L' shape. The garden is primarily laid to lawn, with a delightful patio area accessible from the conservatory, perfect for al-fresco dining. Access to the garage is available from the patio, along with the leanto which leads to the outside toilet. Furthermore, the off-road parking space accommodates three vehicles conveniently.