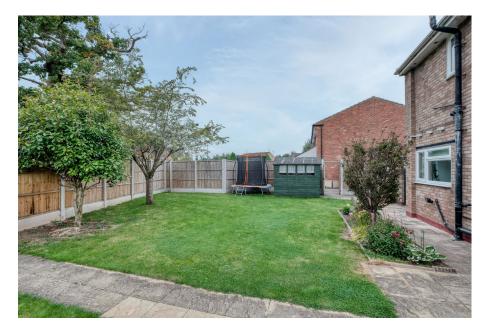

Outside, the garden wraps around the house, forming a charming 'L' shape. The garden is primarily laid to lawn, with a delightful patio area accessible from the conservatory, perfect for al-fresco dining. Access to the garage is available from the patio, along with the leanto which leads to the outside toilet. Furthermore, the off-road parking space accommodates three vehicles conveniently.