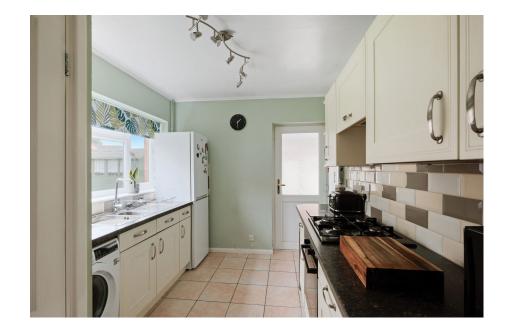

The kitchen is equipped with a range of light shaker style units and contrasting worktops. The built in appliances include an electric oven, gas hob, extractor fan and there is space for a fridge freezer, washing machine. The kitchen also provides access to the conservatory, which the current vendors use as a home office. From the kitchen there is access to the convenient cloakroom with a toilet and small basin.