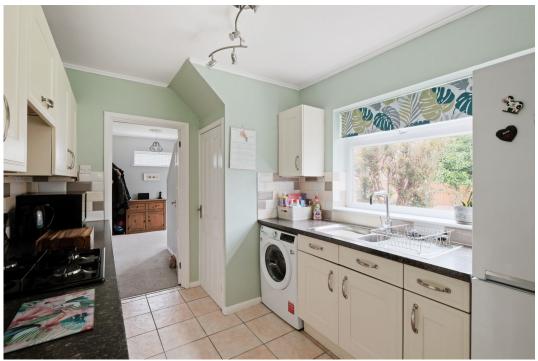

The kitchen is equipped with a range of light shaker style units and contrasting worktops. The built in appliances include an electric oven, gas hob, extractor fan and there is space for a fridge freezer, washing machine. The kitchen also provides access to the conservatory, which the current vendors use as a home office. From the kitchen there is access to the convenient cloakroom with a toilet and small basin.