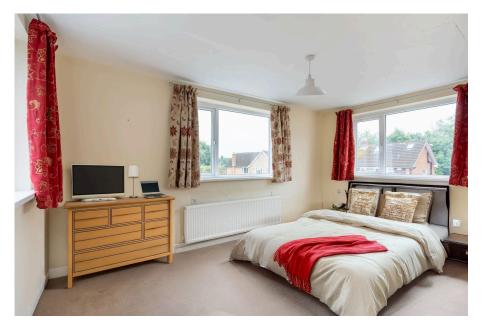

## Description

You enter via a lockable, double glazed porch into a generous woodfloored hall with understairs storage, leading to a spacious front room overlooking the south-facing front garden and delightful flowering cherry tree. To the rear is a large, extended living room with french doors opening onto raised decking.

A fully-fitted kitchen, with views onto the rear garden, completes the rear elevation, and opens onto a porch accessing the downstairs toilet, garage, and side entrance.

Upstairs to the first floor landing, a brand new contemporary bathroom suite, with bath, separate shower, towel rail, basin and toilet accompanies four, spacious bedrooms overlooking front, side and rear garden areas.

\*\*Disclosure: It should be noted that the property is currently vacant. The photographs have been virtually staged with computer generated furniture.\*\*