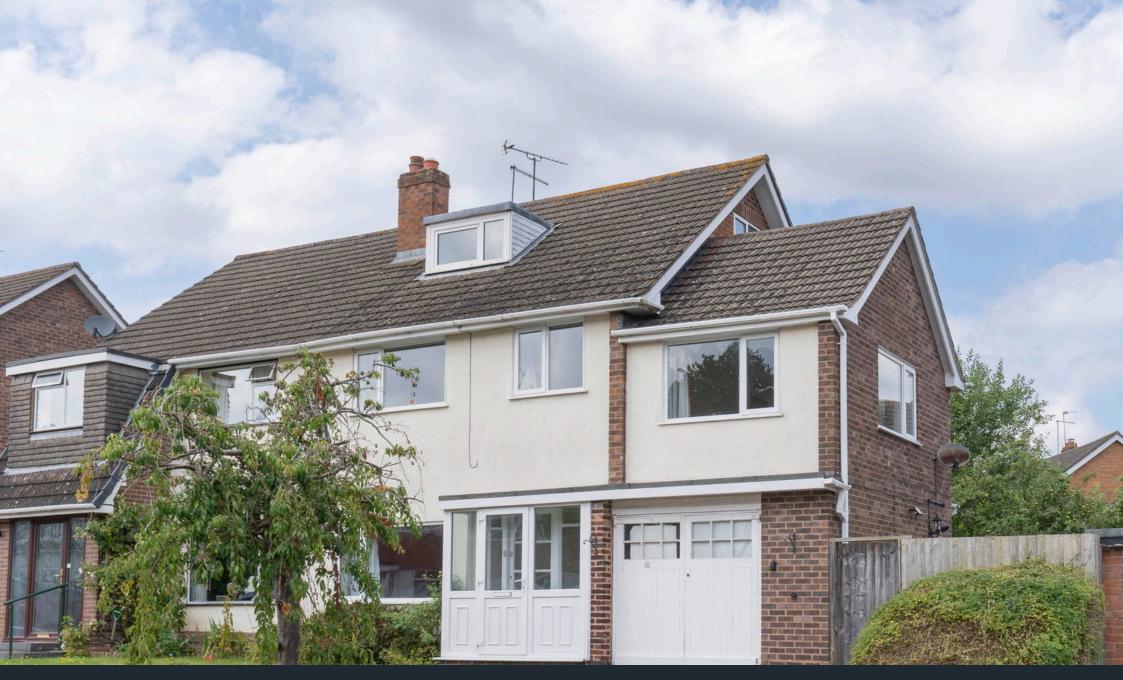

## **10 Blythesway, Alvechurch, B48 7NA** £499,950

**1** 5 **1** 2

## Description

You enter via a lockable, double glazed porch into a generous woodfloored hall with understairs storage, leading to a spacious front room overlooking the south-facing front garden and delightful flowering cherry tree. To the rear is a large, extended living room with french doors opening onto raised decking.