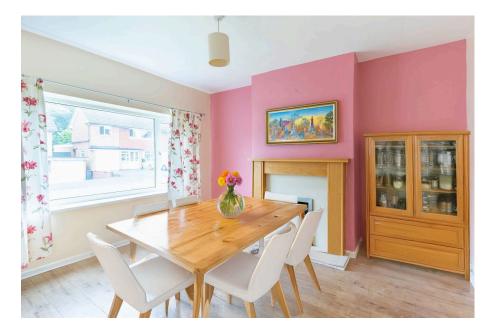

## Description

You enter via a lockable, double glazed porch into a generous woodfloored hall with understairs storage, leading to a spacious front room overlooking the south-facing front garden and delightful flowering cherry tree. To the rear is a large, extended living room with french doors opening onto raised decking.