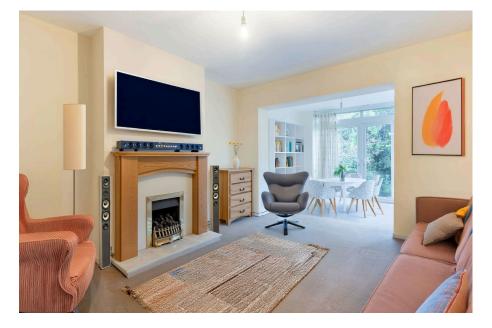

## Description

You enter via a lockable, double glazed porch into a generous woodfloored hall with understairs storage, leading to a spacious front room overlooking the south-facing front garden and delightful flowering cherry tree. To the rear is a large, extended living room with french doors opening onto raised decking.