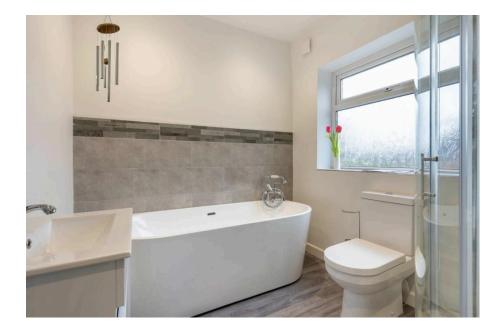

A fully-fitted kitchen, with views onto the rear garden, completes the rear elevation, and opens onto a porch accessing the downstairs toilet, garage, and side entrance.

Upstairs to the first floor landing, a brand new contemporary bathroom suite, with bath, separate shower, towel rail, basin and toilet accompanies four, spacious bedrooms overlooking front, side and rear garden areas.

\*\*Disclosure: It should be noted that the property is currently vacant. The photographs have been virtually staged with computer generated furniture.\*\*