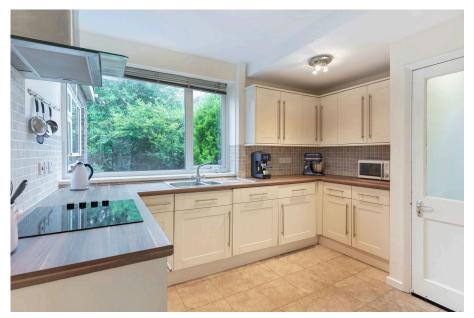

A fully-fitted kitchen, with views onto the rear garden, completes the rear elevation, and opens onto a porch accessing the downstairs toilet, garage, and side entrance.

Upstairs to the first floor landing, a brand new contemporary bathroom suite, with bath, separate shower, towel rail, basin and toilet accompanies four, spacious bedrooms overlooking front, side and rear garden areas.