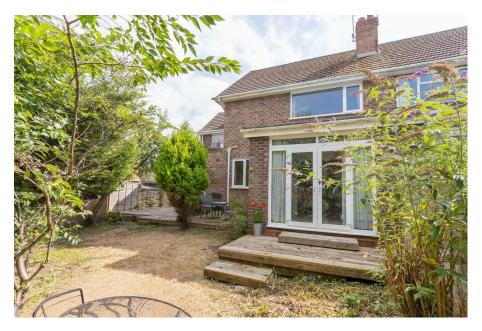

## Outside

The property enjoys a compact, low-maintenance, enclosed rear garden (ideal for the busy professional) with mature apple tree and shed. To the gable elevation lies an extensive, rectangular, paved hard standing, approx. 36'x12' (max), with potential for a caravan or motorhome, off-road secure parking or even extension to the existing property (subject to necessary permissions). Off-road parking is available at the front of the property.

The property also features mains, gas-fired, central heating, doubleglazing throughout and two decommissioned, downstairs gas fires gas-fires ideal for solid-fuel, stove conversion.

The Baxi combi boiler still has 4 years remaining on its guarantee.