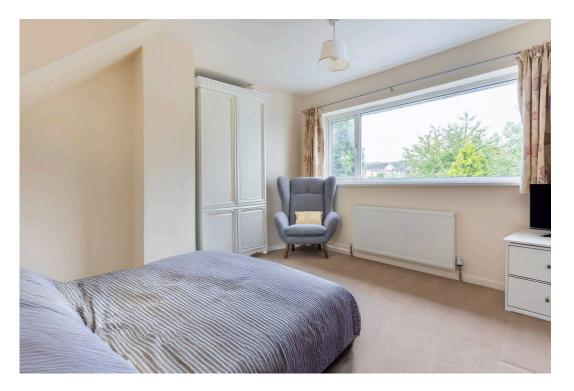

A fully-fitted kitchen, with views onto the rear garden, completes the rear elevation, and opens onto a porch accessing the downstairs toilet, garage, and side entrance.

Upstairs to the first floor landing, a brand new contemporary bathroom suite, with bath, separate shower, towel rail, basin and toilet accompanies four, spacious bedrooms overlooking front, side and rear garden areas.

\*\*Disclosure: It should be noted that the property is currently vacant. The photographs have been virtually staged with computer generated furniture.\*\*