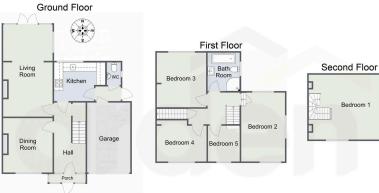

Blythesway, Alvechurch

Total Approximate Area (Including Garage): 149.7 sq. m (1,611.35 sq. ft)

For illustrative purposes only. Decorative finishes, fixtures & fittings do not represent the current state of the property. Measurements are approximate & not to scale.