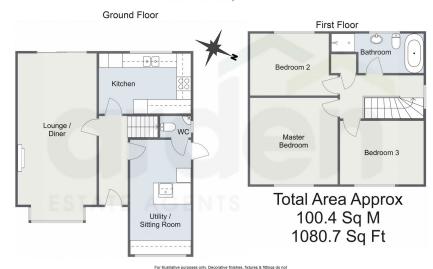

## Harrison Road, Headless Cross, Redditch B97 5BP

Offers In Region Of £375,000

- Beautifully Presented Detached House
- Dual Aspect Lounge/ Diner
- Separate Utility
- Private Aspect Rear Garden
- Catchment for Local Schooling

- · Three Double Bedrooms
- · Stylish Kitchen
- Contemporary Main Bathroom & Guest WC
- Driveway Parking
- Beautifully Finished Throughout

This beautifully appointed three double-bedroom detached home is ideally located within the sought-after catchment area for well-regarded schools in Headless Cross. The property boasts stylish interiors finished to a high standard throughout, a private aspect rear garden, and ample driveway parking.