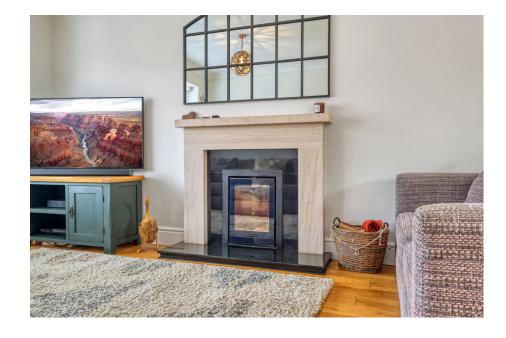

## Harrison Road, Headless Cross, Redditch B97 5BP

Offers In Region Of £375,000

- Beautifully Presented Detached House
- Dual Aspect Lounge/ Diner
- Separate Utility
- Private Aspect Rear Garden
- Catchment for Local Schooling

- · Three Double Bedrooms
- · Stylish Kitchen
- Contemporary Main Bathroom & Guest WC
- Driveway Parking
- Beautifully Finished Throughout

This beautifully appointed three double-bedroom detached home is ideally located within the sought-after catchment area for well-regarded schools in Headless Cross. The property boasts stylish interiors finished to a high standard throughout, a private aspect rear garden, and ample driveway parking.