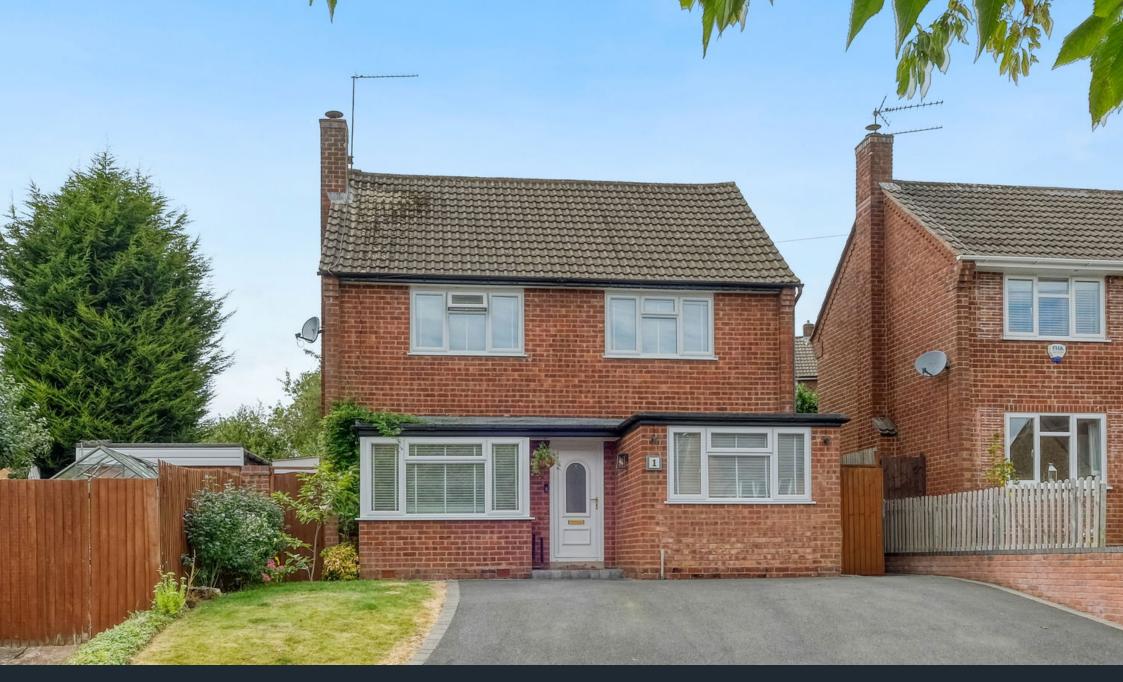

## Harrison Road, Headless Cross, Redditch B97 5BP

Offers In Region Of £375,000

- Beautifully Presented Detached House
- Dual Aspect Lounge/ Diner
- Separate Utility
- Private Aspect Rear Garden
- Catchment for Local Schooling

- · Three Double Bedrooms
- · Stylish Kitchen
- Contemporary Main Bathroom & Guest WC
- Driveway Parking
- Beautifully Finished Throughout

This beautifully appointed three double-bedroom detached home is ideally located within the sought-after catchment area for well-regarded schools in Headless Cross. The property boasts stylish interiors finished to a high standard throughout, a private aspect rear garden, and ample driveway parking.