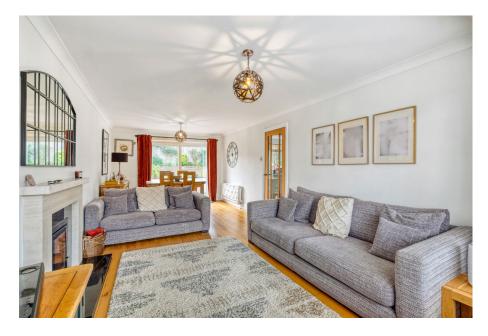

## Harrison Road, Headless Cross, Redditch B97 5BP

Offers In Region Of £375,000

- Beautifully Presented Detached House
- Dual Aspect Lounge/ Diner
- Separate Utility
- Private Aspect Rear Garden
- Catchment for Local Schooling

- · Three Double Bedrooms
- · Stylish Kitchen
- Contemporary Main Bathroom & Guest WC
- Driveway Parking
- Beautifully Finished Throughout

This beautifully appointed three double-bedroom detached home is ideally located within the sought-after catchment area for well-regarded schools in Headless Cross. The property boasts stylish interiors finished to a high standard throughout, a private aspect rear garden, and ample driveway parking.