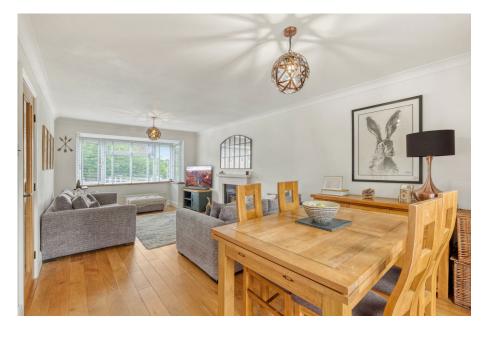

## Harrison Road, Headless Cross, Redditch B97 5BP

Offers In Region Of £375,000

- Beautifully Presented Detached House
- Dual Aspect Lounge/ Diner
- Separate Utility
- Private Aspect Rear Garden
- Catchment for Local Schooling

- · Three Double Bedrooms
- · Stylish Kitchen
- Contemporary Main Bathroom & Guest WC
- Driveway Parking
- Beautifully Finished Throughout

This beautifully appointed three double-bedroom detached home is ideally located within the sought-after catchment area for well-regarded schools in Headless Cross. The property boasts stylish interiors finished to a high standard throughout, a private aspect rear garden, and ample driveway parking.