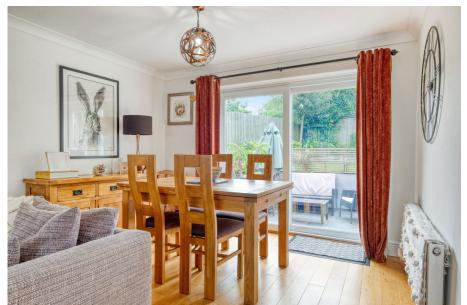

## Harrison Road, Headless Cross, Redditch B97 5BP

Offers In Region Of £375,000

- Beautifully Presented Detached House
- Dual Aspect Lounge/ Diner
- Separate Utility
- Private Aspect Rear Garden
- Catchment for Local Schooling

- · Three Double Bedrooms
- · Stylish Kitchen
- Contemporary Main Bathroom & Guest WC
- Driveway Parking
- Beautifully Finished Throughout

This beautifully appointed three double-bedroom detached home is ideally located within the sought-after catchment area for well-regarded schools in Headless Cross. The property boasts stylish interiors finished to a high standard throughout, a private aspect rear garden, and ample driveway parking.