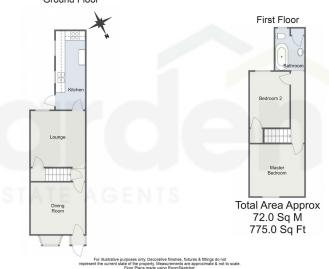

## Cotteridge Road, Stirchley, Birmingham Ground Floor

Energy performance certificate (EPC)

2 Consequence and a second and a second and a second as se

https://find-energy-certificate.service.gov.uk/energy-certificate/8811-7120-2119-7803-99027print=