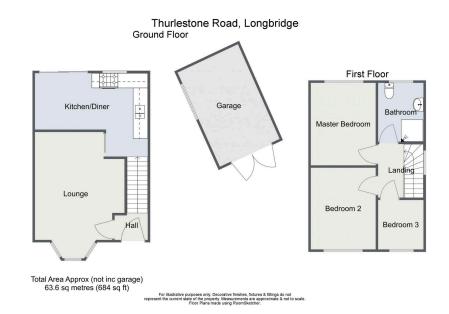

It's who you move with.

• Three Bedrooms

Modern Kitchen/Diner

Spacious Lounge

- Front and Rear Garden
- Contemporary Family Bathroom
- Off Road Parking with a Garage

A well-presented three-bedroom semi-detached home, featuring a modern kitchen/diner, a welcoming lounge, a contemporary family bathroom, front and rear gardens, off-road parking, and a garage. Situated in the sought-after area of Longbridge, Birmingham, this property offers both style and practicality for comfortable family living.