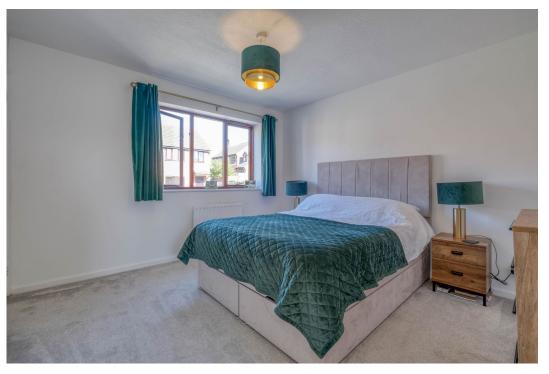

Stairs to the first floor landing has doors radiating off to the master bedroom with storage cupboards, bedroom two and bathroom with shower over bathtub.