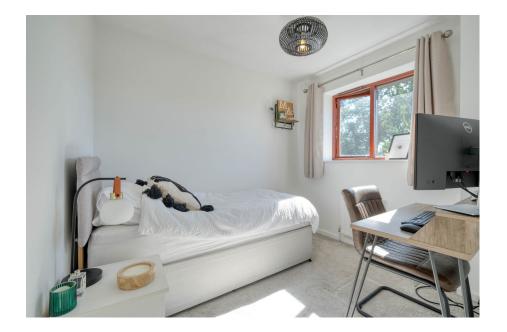

Stairs to the first floor landing has doors radiating off to the master bedroom with storage cupboards, bedroom two and bathroom with shower over bathtub.