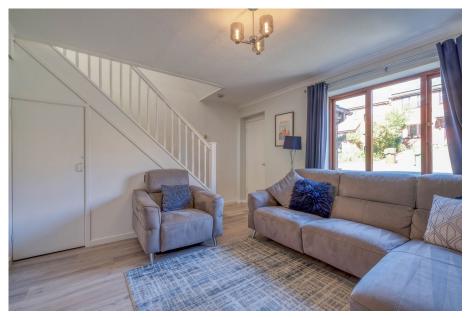

# **Description**

The property is approached via a driveway providing off-road parking for one vehicle.

Once inside, you'll be welcomed into the lounge with handy under the stair storage and further doorway opening up into the kitchen/diner. This modern space is complete with integrated oven, hob extractor and fridge/freezer, with space for a dining table and external door to the rear garden.