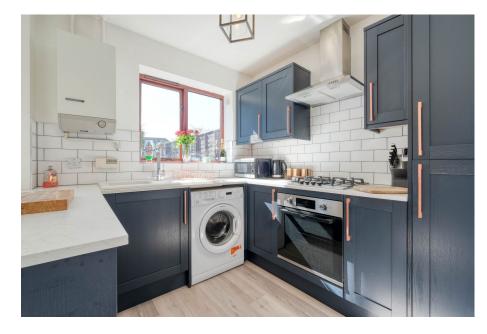

# **Description**

The property is approached via a driveway providing off-road parking for one vehicle.

Once inside, you'll be welcomed into the lounge with handy under the stair storage and further doorway opening up into the kitchen/diner. This modern space is complete with integrated oven, hob extractor and fridge/freezer, with space for a dining table and external door to the rear garden.