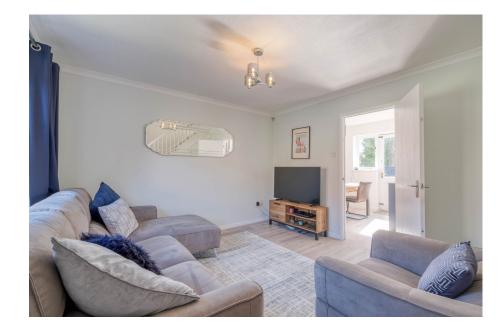

# **Description**

The property is approached via a driveway providing off-road parking for one vehicle.

Once inside, you'll be welcomed into the lounge with handy under the stair storage and further doorway opening up into the kitchen/diner. This modern space is complete with integrated oven, hob extractor and fridge/freezer, with space for a dining table and external door to the rear garden.