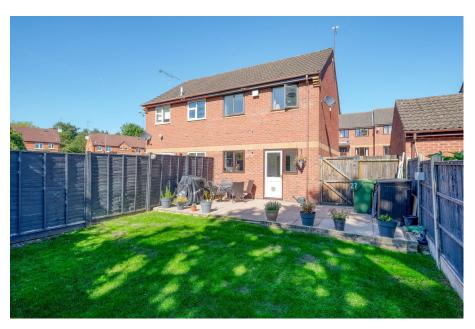

#### Outside

Step outside and you'll find a paved patio area and lawn. The garden is enclosed with fenced boundaries.