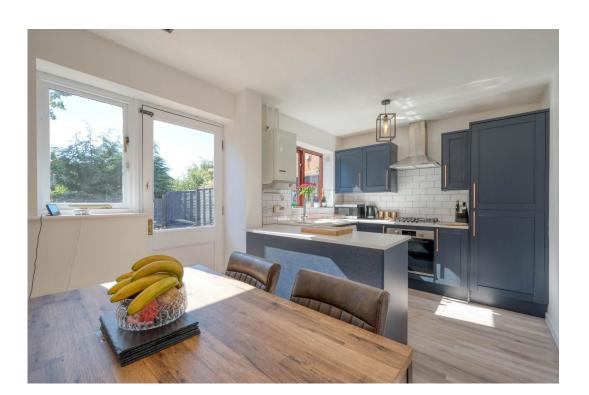

# **Description**

The property is approached via a driveway providing off-road parking for one vehicle.

Once inside, you'll be welcomed into the lounge with handy under the stair storage and further doorway opening up into the kitchen/diner. This modern space is complete with integrated oven, hob extractor and fridge/freezer, with space for a dining table and external door to the rear garden.