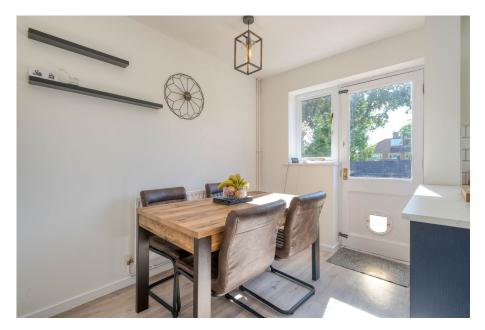

# **Description**

The property is approached via a driveway providing off-road parking for one vehicle.

Once inside, you'll be welcomed into the lounge with handy under the stair storage and further doorway opening up into the kitchen/diner. This modern space is complete with integrated oven, hob extractor and fridge/freezer, with space for a dining table and external door to the rear garden.