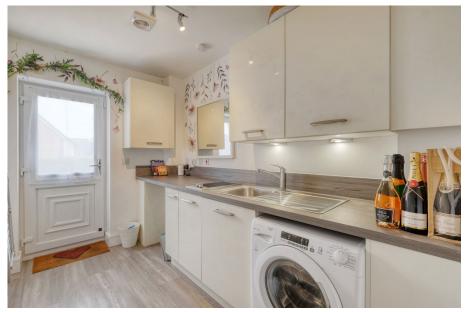

It's who you move with.

Four Bedrooms

Spacious Lounge with Double Doors to Balcony

• Contemporary Gloss Kitchen/ • Utility Room Diner

First Floor WC

Three Bathrooms

Rear Garden

Garage with Electrical Charging Points

## Arrow Drive, Cofton Hackett, Birmingham

A beautifully presented four-bedroom semi-detached townhouse, featuring a sleek, contemporary gloss kitchen/diner, a stylish lounge, a modern en-suite to the master bedroom, and an elegant family bathroom. The property also boasts a charming, landscaped rear garden and off road parking, all nestled in the desirable area of Cofton Hackett, Birmingham.