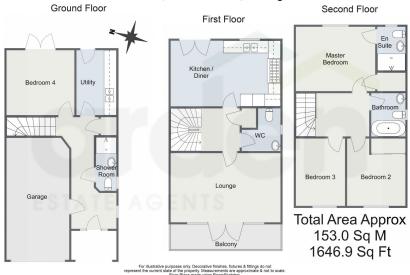

It's who you move with.

Four Bedrooms

Spacious Lounge with Double Doors to Balcony

• Contemporary Gloss Kitchen/ • Utility Room Diner

First Floor WC

Three Bathrooms

Rear Garden

Garage with Electrical Charging Points

## Arrow Drive, Cofton Hackett, Birmingham

A beautifully presented four-bedroom semi-detached townhouse, featuring a sleek, contemporary gloss kitchen/diner, a stylish lounge, a modern en-suite to the master bedroom, and an elegant family bathroom. The property also boasts a charming, landscaped rear garden and off road parking, all nestled in the desirable area of Cofton Hackett, Birmingham.