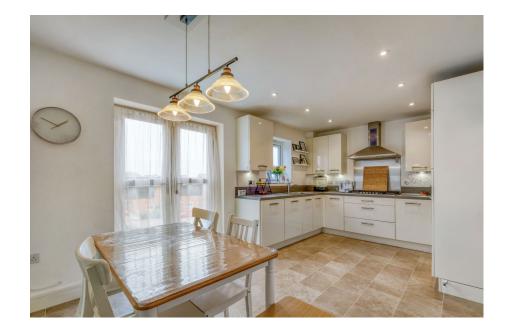

## Arrow Drive, Cofton Hackett, Birmingham

A beautifully presented four-bedroom semi-detached townhouse, featuring a sleek, contemporary gloss kitchen/diner, a stylish lounge, a modern en-suite to the master bedroom, and an elegant family bathroom. The property also boasts a charming, landscaped rear garden and off road parking, all nestled in the desirable area of Cofton Hackett, Birmingham.

It's who you move with.

Four Bedrooms

Spacious Lounge with Double Doors to Balcony

• Contemporary Gloss Kitchen/ • Utility Room Diner

First Floor WC

Three Bathrooms

Rear Garden

Garage with Electrical Charging Points