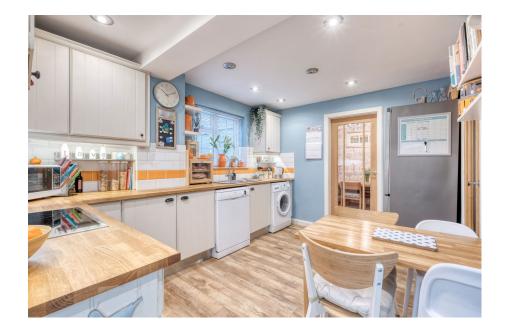

## Hillmorton Close, Church Hill North, Redditch B98 9LX Offers Over £350,000

- Well Proportioned Detached Three Bedrooms House
- Lounge, Dining Room and Conservatory
- Modern Bathroom with **Shower Over Bath**
- Driveway Parking
- Potential to Extend with **Approved Planning**

- · Attractive Breakfast Kitchen
- Beautifully Maintained South Facing Rear Garden
- Garage
- Underfloor Heating to Kitchen and Conservatory

A particularly well presented three bedroom detached house with garage, well-proportioned accommodation, which offers further potential to extend, and a beautifully maintained rear garden, situated in the popular suburb of Church Hill North in Redditch.