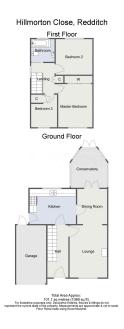

## Hillmorton Close, Church Hill North, Redditch B98 9LX Offers Over £350,000

- Well Proportioned Detached Three Bedrooms House
- Lounge, Dining Room and Conservatory
- Modern Bathroom with **Shower Over Bath**
- Driveway Parking
- Potential to Extend with **Approved Planning**

- · Attractive Breakfast Kitchen
- Beautifully Maintained South Facing Rear Garden
- Garage
- Underfloor Heating to Kitchen and Conservatory

A particularly well presented three bedroom detached house with garage, well-proportioned accommodation, which offers further potential to extend, and a beautifully maintained rear garden, situated in the popular suburb of Church Hill North in Redditch.