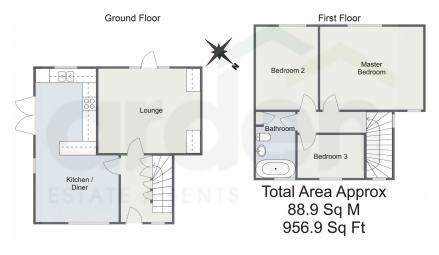

## Rowan Way, Northfield, Birmingham, B31 4HX

Offers Over £275,000

• Three Bedroms

- Spacious Lounge
- Open Plan Modern Kitchen / Contemporary Family Bathroom

Rear Garden

- Off Road Parking
- Entrance Hall with Storage
- Close to Amenities

## Rowan Way, Northfield, Birmingham

For illustrative purposes only, Decorative finishes, fixtures & fittings do not represent the current state of the property. Measurements are approximate & not to scale.

Introducing a beautifully presented three-bedroom semidetached home, featuring a tastefully designed lounge, a spacious and modern open-plan kitchen/diner, a contemporary family bathroom, a wrap-around rear garden, and off-road parking. This delightful property is situated in the desirable area of Northfield, Birmingham, offering both style and comfort for modern living.