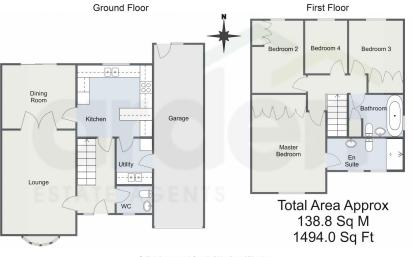

First Floor Family Bathroom
Close To Local Ameneties

Horton Grove, Solihull

For illustrative purposes only. Decorative finishes, fixtures & fittings do not resent the current state of the property. Measurements are approximate & not to scale. Floor Plans made using RoomSketcher.