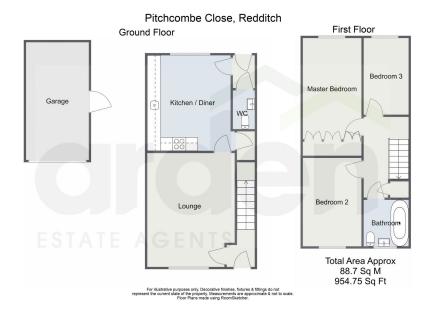

**Pitchcombe Close, Lodge Park, Redditch B98 7HS** Offers Over £260,000

🍋 3 🚰 1 🚘 1

- Modern Semi-Detached House
- Three Bedrooms
- Spacious Lounge
- Kitchen/ Diner
- Bathroom and Downstairs WC
- Off Road Tandem Parking
- Attractive Rear Garden
- Detached Single Garage

- No Upward Chain
- EPC C

This modern three-bedroom semi-detached house is located in the popular and convenient Lodge Park area and is being sold with no upward chain. The property features well-presented accommodation, an attractive enclosed rear garden, off-road parking, and a detached garage.