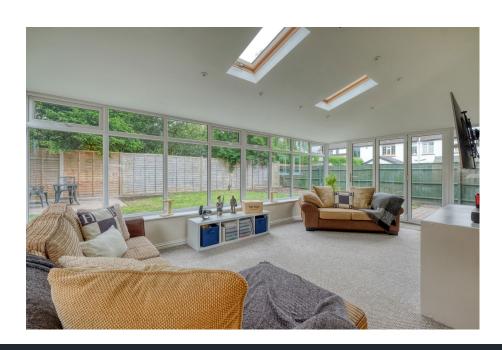

**Description**: Upon entering the property, you are welcomed by a spacious entrance hallway that provides access to the lounge, kitchen, and a convenient downstairs w/c. The lounge boasts a beautiful glass panel internal door, a striking feature fireplace, elegant ceiling roses, wall sconces, and a bay window that floods the room with natural light. An attractive archway seamlessly connects the lounge to the dining room, creating an open and inviting atmosphere. The open-plan concept extends into the expansive conservatory, where skylights and three walls of windows illuminate the space, while the recessed downlights enhance the cozy ambience. French doors lead from the conservatory to the rear garden, providing a seamless transition for entertainment and creating a wonderful indoor-outdoor flow. The relaxing lounge area, connected to the stunning kitchen, offers the perfect setting for hosting, allowing guests to unwind while enjoying the cooking unfolds.