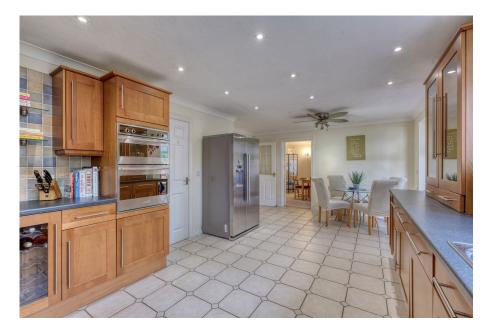

The spacious kitchen is a focal point of the home, featuring elegant down lights, a wide range of wall and base units, and plenty of work space. It is equipped with an integrated oven, extractor fan, and a freestanding oven, making it a dream for any cooking enthusiast. The utility room, conveniently connected to the kitchen, offers space for both a washing machine and tumble dryer, along with a sink. With internal access to the large double garage, convenience is truly at your fingertips. With power and lighting, the garage is a versatile space whether you need storage or a space for a home gym, like the current owners.