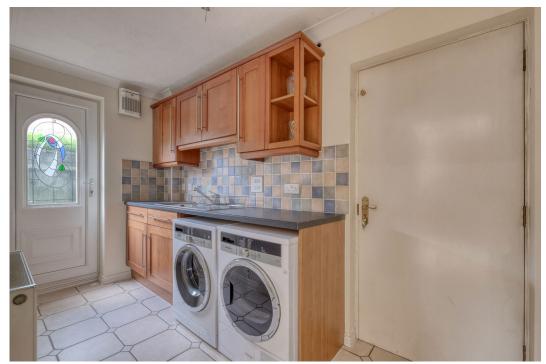

The spacious kitchen is a focal point of the home, featuring elegant down lights, a wide range of wall and base units, and plenty of work space. It is equipped with an integrated oven, extractor fan, and a freestanding oven, making it a dream for any cooking enthusiast. The utility room, conveniently connected to the kitchen, offers space for both a washing machine and tumble dryer, along with a sink. With internal access to the large double garage, convenience is truly at your fingertips. With power and lighting, the garage is a versatile space whether you need storage or a space for a home gym, like the current owners.