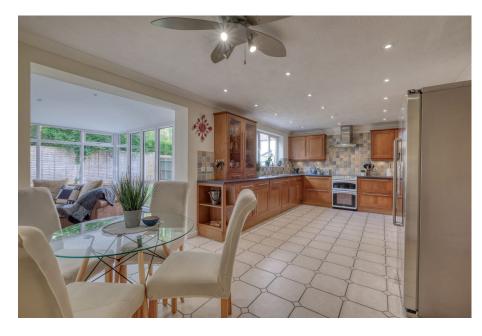

The spacious kitchen is a focal point of the home, featuring elegant down lights, a wide range of wall and base units, and plenty of work space. It is equipped with an integrated oven, extractor fan, and a freestanding oven, making it a dream for any cooking enthusiast. The utility room, conveniently connected to the kitchen, offers space for both a washing machine and tumble dryer, along with a sink. With internal access to the large double garage, convenience is truly at your fingertips. With power and lighting, the garage is a versatile space whether you need storage or a space for a home gym, like the current owners.