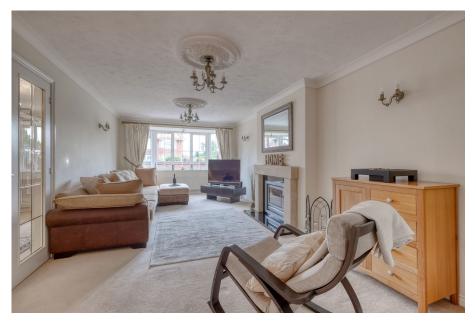

**Description**: Upon entering the property, you are welcomed by a spacious entrance hallway that provides access to the lounge, kitchen, and a convenient downstairs w/c. The lounge boasts a beautiful glass panel internal door, a striking feature fireplace, elegant ceiling roses, wall sconces, and a bay window that floods the room with natural light. An attractive archway seamlessly connects the lounge to the dining room, creating an open and inviting atmosphere. The open-plan concept extends into the expansive conservatory, where skylights and three walls of windows illuminate the space, while the recessed downlights enhance the cozy ambience. French doors lead from the conservatory to the rear garden, providing a seamless transition for entertainment and creating a wonderful indoor-outdoor flow. The relaxing lounge area, connected to the stunning kitchen, offers the perfect setting for hosting, allowing guests to unwind while enjoying the cooking unfolds.