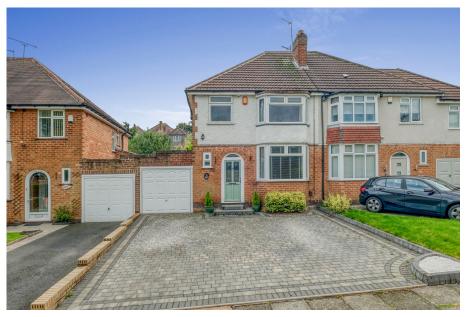

## Rednal Road, Kings Norton

A beautifully presented three-bedroom semi-detached home conveniently located behind a service Road, situated on a highly sought-after road in Kings Norton, Birmingham. The property boasts off-road parking with a garage, a spacious lounge, a modern kitchen/diner, a convenient downstairs WC, a contemporary family bathroom, and a well-maintained south facing rear garden.