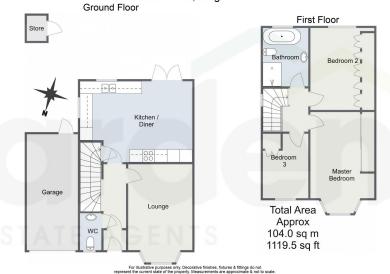

It's who you move with.

• Three Bedrooms

- Lounge
- Modern Kitchen / Diner
- Downstairs WC
- Contemporary Family Bathroom
- South Facing Rear Garden

Garage

- Block Paved Driveway for Off Road Parking
- Close To Amenities
- Good Transport Links

## Rednal Road, Kings Norton

A beautifully presented three-bedroom semi-detached home conveniently located behind a service Road, situated on a highly sought-after road in Kings Norton, Birmingham. The property boasts off-road parking with a garage, a spacious lounge, a modern kitchen/diner, a convenient downstairs WC, a contemporary family bathroom, and a well-maintained south facing rear garden.