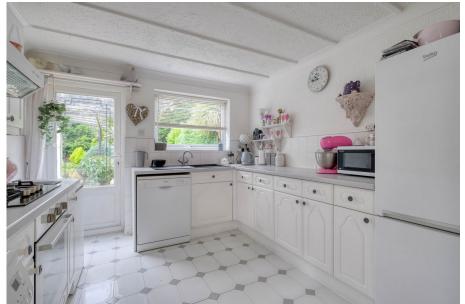

## Mason Close, Headless Cross, Redditch B97 5DF Offers Over £300,000

- Beautifully Maintained Semi Over Two Floors Detached Bungalow
- Three Well-Proportioned Bedrooms
- Spacious Lounge and Separate Sitting Room
- Open Plan Kitchen and Dining 
  Ground Floor Bathroom Room
- Wonderful Established Gardens
- Detached Garage

- Driveway Parking
- No Upward Chain

🍋 3 🏪 1 🚘 2

A beautifully maintained three-bedroom semi-detached bungalow, offered with no upward chain, located in the highly desirable suburb of Headless Cross. Laid over two floors, this property provides spacious accommodation, complemented by a well-established rear garden, driveway parking, and a detached garage.