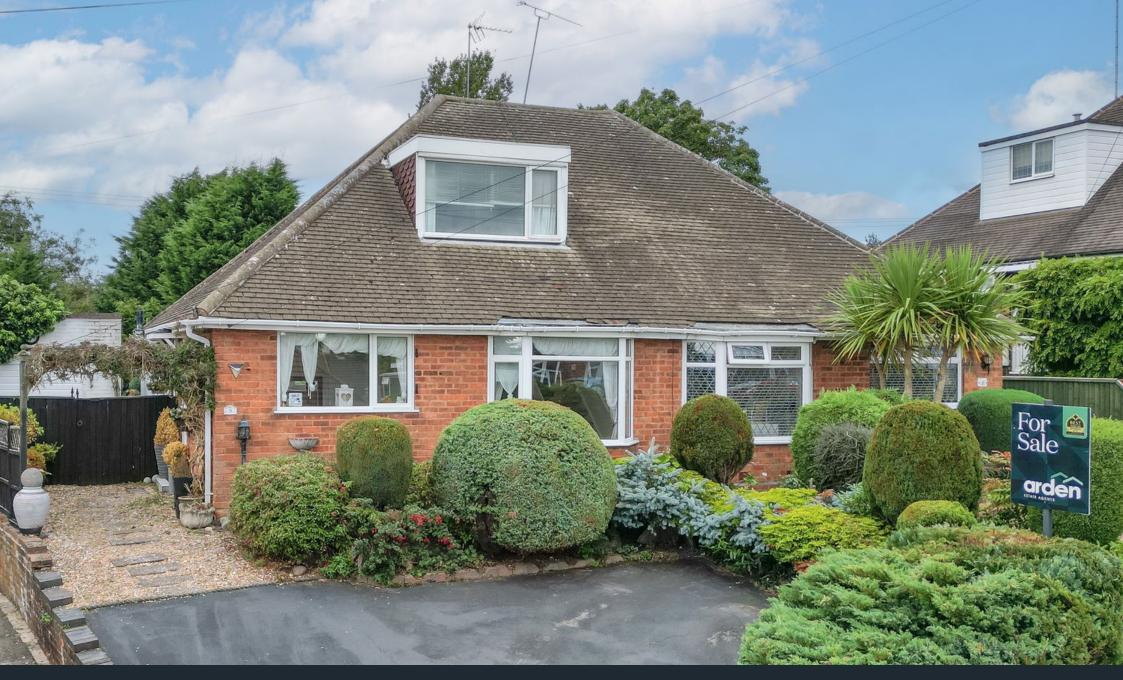

## Mason Close, Headless Cross, Redditch B97 5DF Offers Over £300,000

- Beautifully Maintained Semi Over Two Floors Detached Bungalow
- Three Well-Proportioned Bedrooms
- Spacious Lounge and Separate Sitting Room
- Open Plan Kitchen and Dining 
  Ground Floor Bathroom Room
- Wonderful Established Gardens
- Detached Garage

- Driveway Parking
- No Upward Chain

🍋 3 🏪 1 🚘 2

A beautifully maintained three-bedroom semi-detached bungalow, offered with no upward chain, located in the highly desirable suburb of Headless Cross. Laid over two floors, this property provides spacious accommodation, complemented by a well-established rear garden, driveway parking, and a detached garage.