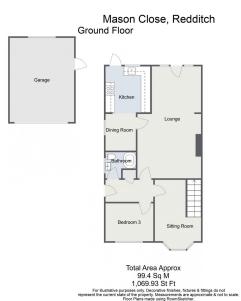

## Mason Close, Headless Cross, Redditch B97 5DF Offers Over £300,000

- Beautifully Maintained Semi Over Two Floors Detached Bungalow
- Three Well-Proportioned Bedrooms
- Spacious Lounge and Separate Sitting Room
- Open Plan Kitchen and Dining 
  Ground Floor Bathroom Room
- Wonderful Established Gardens
- Detached Garage

- Driveway Parking
- No Upward Chain

🍋 3 🏪 1 🚘 2

A beautifully maintained three-bedroom semi-detached bungalow, offered with no upward chain, located in the highly desirable suburb of Headless Cross. Laid over two floors, this property provides spacious accommodation, complemented by a well-established rear garden, driveway parking, and a detached garage.