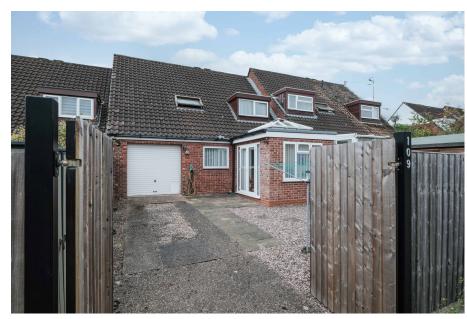

It's who you move with.

This beautifully maintained double-fronted mid-terrace property in Church Hill South features well-presented accommodation, a low-maintenance rear garden, and an integral garage with rear vehicular access.

To the rear, the property enjoys a low maintenance garden, laid to paving and gravel, with a timber shed and gated vehicular access to the garage, all enclosed within fenced boundaries.

Garage - 4.86m x 2.64m (15'11" x 8'7")

## Edgeworth Close, Redditch

- · Beautifully Maintained Mid Terrace House
- Three Well-Proportioned **Bedrooms**
- Kitchen/ Diner and Separate
  Lounge and Conservatory Utility
- Shower Room & Guest WC
- · Integral Garage