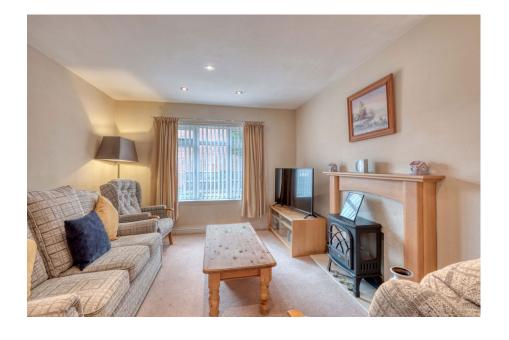

The accommodation briefly comprises an entrance hallway with a guest WC and ample storage, leading to a lounge, and a kitchen/diner with space for a table and chairs, equipped with a range of wall and base units with integrated oven and hob, and a conservatory which overlooks the garden. Additionally, there is a utility room with internal access to the garage. Upstairs, the first-floor landing offers built-in storage and leads to the master bedroom with generous built-in storage, a second double bedroom, a third well-proportioned bedroom, and a modern shower room.

WC - 1.95m x 0.82m (6'4" x 2'8")

**Utility Room** - 2.58m x 1.92m (8'5" x 6'3") max

**Lounge** - 4.09m x 3.34m (13'5" x 10'11") max

**Kitchen/Diner** - 5.25m x 2.97m (17'2" x 9'8") max

Conservatory - 2.8m x 2.45m (9'2" x 8'0")