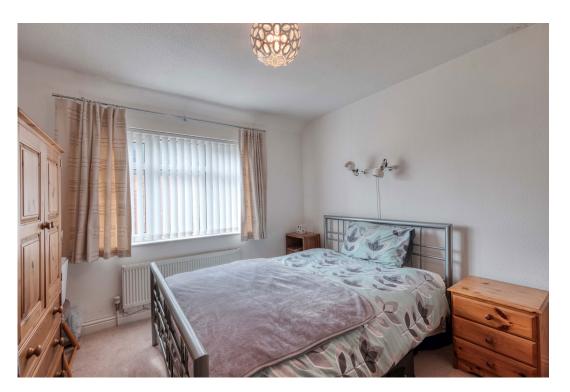

The accommodation briefly comprises an entrance hallway with a guest WC and ample storage, leading to a lounge, and a kitchen/diner with space for a table and chairs, equipped with a range of wall and base units with integrated oven and hob, and a conservatory which overlooks the garden. Additionally, there is a utility room with internal access to the garage. Upstairs, the first-floor landing offers built-in storage and leads to the master bedroom with generous built-in storage, a second double bedroom, a third well-proportioned bedroom, and a modern shower room.

**Stairs To First Floor Landing** 

Master Bedroom - 4.72m x 2.77m (15'5" x 9'1") max

**Bedroom 2** - 3.54m x 3.4m (11'7" x 11'1") max

Bedroom 3 - 3.4m x 2.58m (11'1" x 8'5") max

**Shower Room** - 1.95m x 1.79m (6'4" x 5'10")