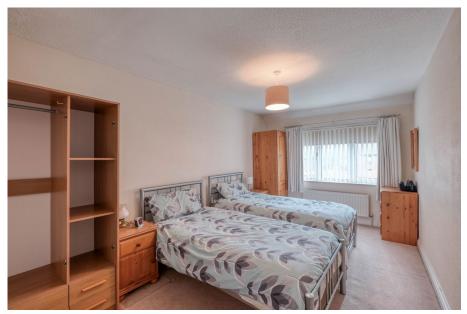

The accommodation briefly comprises an entrance hallway with a guest WC and ample storage, leading to a lounge, and a kitchen/diner with space for a table and chairs, equipped with a range of wall and base units with integrated oven and hob, and a conservatory which overlooks the garden. Additionally, there is a utility room with internal access to the garage. Upstairs, the first-floor landing offers built-in storage and leads to the master bedroom with generous built-in storage, a second double bedroom, a third well-proportioned bedroom, and a modern shower room.

**Stairs To First Floor Landing** 

Master Bedroom - 4.72m x 2.77m (15'5" x 9'1") max

**Bedroom 2** - 3.54m x 3.4m (11'7" x 11'1") max

Bedroom 3 - 3.4m x 2.58m (11'1" x 8'5") max

**Shower Room** - 1.95m x 1.79m (6'4" x 5'10")