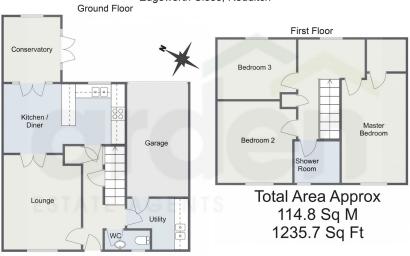

The accommodation briefly comprises an entrance hallway with a guest WC and ample storage, leading to a lounge, and a kitchen/diner with space for a table and chairs, equipped with a range of wall and base units with integrated oven and hob, and a conservatory which overlooks the garden. Additionally, there is a utility room with internal access to the garage. Upstairs, the first-floor landing offers built-in storage and leads to the master bedroom with generous built-in storage, a second double bedroom, a third well-proportioned bedroom, and a modern shower room.

To the rear, the property enjoys a low maintenance garden, laid to paving and gravel, with a timber shed and gated vehicular access to the garage, all enclosed within fenced boundaries.

Garage - 4.86m x 2.64m (15'11" x 8'7")

WC - 1.95m x 0.82m (6'4" x 2'8")

**Utility Room** - 2.58m x 1.92m (8'5" x 6'3") max

**Lounge** - 4.09m x 3.34m (13'5" x 10'11") max

**Kitchen/Diner** - 5.25m x 2.97m (17'2" x 9'8") max

Conservatory - 2.8m x 2.45m (9'2" x 8'0")

**Stairs To First Floor Landing** 

Master Bedroom - 4.72m x 2.77m (15'5" x 9'1") max

**Bedroom 2** - 3.54m x 3.4m (11'7" x 11'1") max

Bedroom 3 - 3.4m x 2.58m (11'1" x 8'5") max

**Shower Room** - 1.95m x 1.79m (6'4" x 5'10")