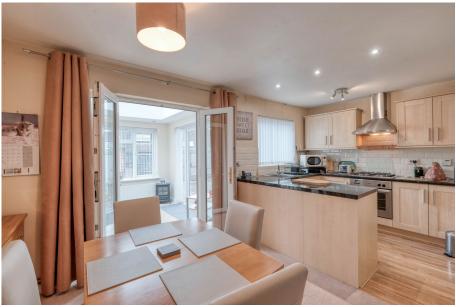

The accommodation briefly comprises an entrance hallway with a guest WC and ample storage, leading to a lounge, and a kitchen/diner with space for a table and chairs, equipped with a range of wall and base units with integrated oven and hob, and a conservatory which overlooks the garden. Additionally, there is a utility room with internal access to the garage. Upstairs, the first-floor landing offers built-in storage and leads to the master bedroom with generous built-in storage, a second double bedroom, a third well-proportioned bedroom, and a modern shower room.

WC - 1.95m x 0.82m (6'4" x 2'8")

**Utility Room** - 2.58m x 1.92m (8'5" x 6'3") max

**Lounge** - 4.09m x 3.34m (13'5" x 10'11") max

**Kitchen/Diner** - 5.25m x 2.97m (17'2" x 9'8") max

Conservatory - 2.8m x 2.45m (9'2" x 8'0")