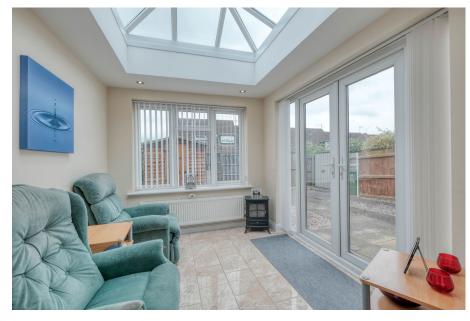

The accommodation briefly comprises an entrance hallway with a guest WC and ample storage, leading to a lounge, and a kitchen/diner with space for a table and chairs, equipped with a range of wall and base units with integrated oven and hob, and a conservatory which overlooks the garden. Additionally, there is a utility room with internal access to the garage. Upstairs, the first-floor landing offers built-in storage and leads to the master bedroom with generous built-in storage, a second double bedroom, a third well-proportioned bedroom, and a modern shower room.

WC - 1.95m x 0.82m (6'4" x 2'8")

**Utility Room** - 2.58m x 1.92m (8'5" x 6'3") max

**Lounge** - 4.09m x 3.34m (13'5" x 10'11") max

**Kitchen/Diner** - 5.25m x 2.97m (17'2" x 9'8") max

Conservatory - 2.8m x 2.45m (9'2" x 8'0")