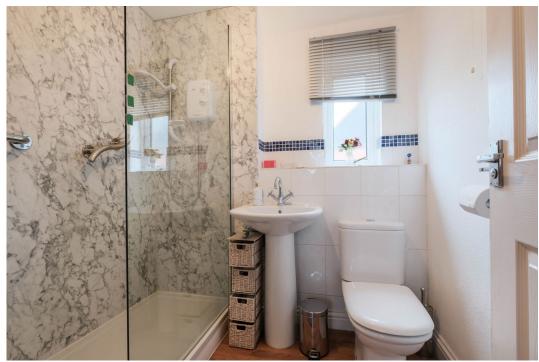

The accommodation briefly comprises an entrance hallway with a guest WC and ample storage, leading to a lounge, and a kitchen/diner with space for a table and chairs, equipped with a range of wall and base units with integrated oven and hob, and a conservatory which overlooks the garden. Additionally, there is a utility room with internal access to the garage. Upstairs, the first-floor landing offers built-in storage and leads to the master bedroom with generous built-in storage, a second double bedroom, a third well-proportioned bedroom, and a modern shower room.

**Stairs To First Floor Landing** 

Master Bedroom - 4.72m x 2.77m (15'5" x 9'1") max

**Bedroom 2** - 3.54m x 3.4m (11'7" x 11'1") max

Bedroom 3 - 3.4m x 2.58m (11'1" x 8'5") max

**Shower Room** - 1.95m x 1.79m (6'4" x 5'10")