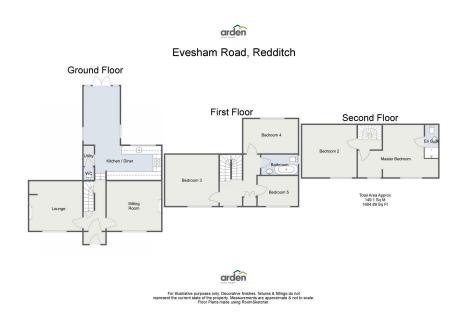

## Evesham Road, Crabbs Cross, Redditch B97 5JJ

Offers In Region Of £380,000

- Recently Refurbished
- · Set Across Three Floors

Five Bedrooms

- En-Suite To The Master Bedroom
- Family Bathroom & Guest WC Two Reception Rooms
- Contemporary Family Kitchen/Diner
- Off Road Parking
- Enclosed Rear Garden
- No Onward Chain

A modern, recently refurbished five bedroom, detached double fronted family home, set across three floors and offered with a contemporary family kitchen/diner, two reception rooms, ensuite to the master bedroom, family bathroom and guest WC, off road parking, enclosed rear garden and situated in the heart of the sought after location of Crabbs Cross, Redditch. \*\*No Onward Chain\*\*