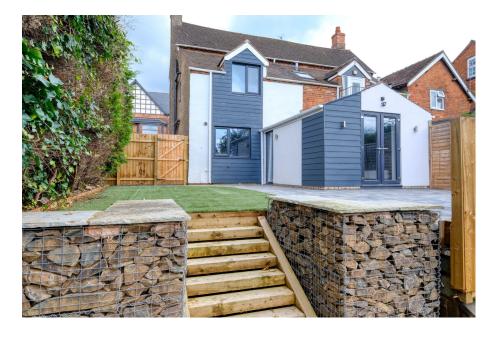

## Evesham Road, Crabbs Cross, Redditch B97 5JJ

Offers In Region Of £380,000

- Recently Refurbished
- · Set Across Three Floors

Five Bedrooms

- En-Suite To The Master Bedroom
- Family Bathroom & Guest WC Two Reception Rooms
- Contemporary Family Kitchen/Diner
- Off Road Parking
- Enclosed Rear Garden
- No Onward Chain

A modern, recently refurbished five bedroom, detached double fronted family home, set across three floors and offered with a contemporary family kitchen/diner, two reception rooms, ensuite to the master bedroom, family bathroom and guest WC, off road parking, enclosed rear garden and situated in the heart of the sought after location of Crabbs Cross, Redditch. \*\*No Onward Chain\*\*