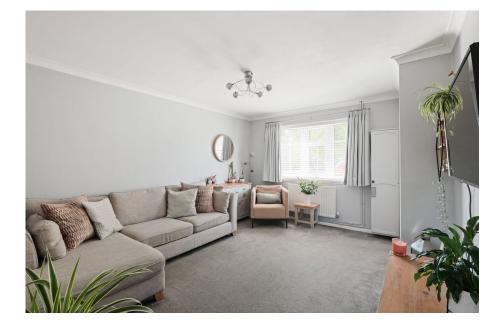

At the front of the property, you'll find a charming garden featuring a mature tree and a vibrant lavender flower bed. The property includes off-road parking for one vehicle, including an electric charging point. Upon entering the home, you step into a welcoming lounge adorned in neutral tones, offering a pleasant view of the front garden. This inviting space flows seamlessly into the kitchen diner, which boasts shaker-style units arranged in a U shape to maximize space efficiency. The kitchen also offers a sink overlooking the rear garden, space for a washing machine, induction hob, electric oven and extractor fan. The dining area is enhanced by French doors that open onto the garden, flooding the room with natural light and providing an effortless transition for summer dining. Underneath the stairs, there is a helpful storage cupboard which currently houses a tumble dryer.