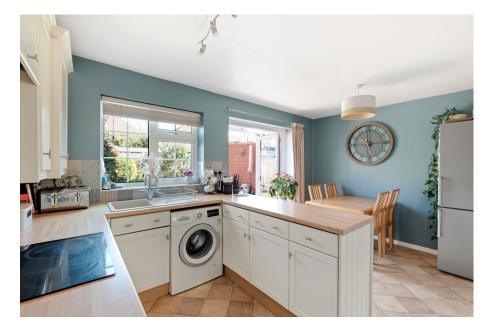

At the front of the property, you'll find a charming garden featuring a mature tree and a vibrant lavender flower bed. The property includes off-road parking for one vehicle, including an electric charging point. Upon entering the home, you step into a welcoming lounge adorned in neutral tones, offering a pleasant view of the front garden. This inviting space flows seamlessly into the kitchen diner, which boasts shaker-style units arranged in a U shape to maximize space efficiency. The kitchen also offers a sink overlooking the rear garden, space for a washing machine, induction hob, electric oven and extractor fan. The dining area is enhanced by French doors that open onto the garden, flooding the room with natural light and providing an effortless transition for summer dining. Underneath the stairs, there is a helpful storage cupboard which currently houses a tumble dryer.