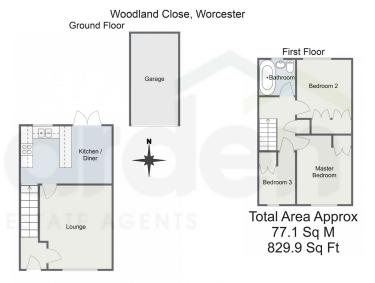

**Location:** Woodland Close is ideally located in North Worcester, bordering Perdiswell and nestled between Blackpole. Blackpole offers a variety of local amenities, including a post office, dentist

For illustrative purposes only. Decorative finishes, fixtures & fittings do not present the current state of the property. Measurements are approximate & not to scale Floor Plans made using RoomSketcher.