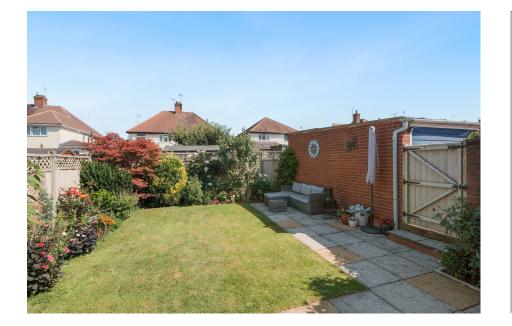

The rear garden is a private oasis with beautiful established borders and a lush lawn, creating a serene outdoor space. The patio area is perfect for enjoying the warmer weather, and there is convenient rear access to the garage. This property combines charm, practicality, and a quiet location.