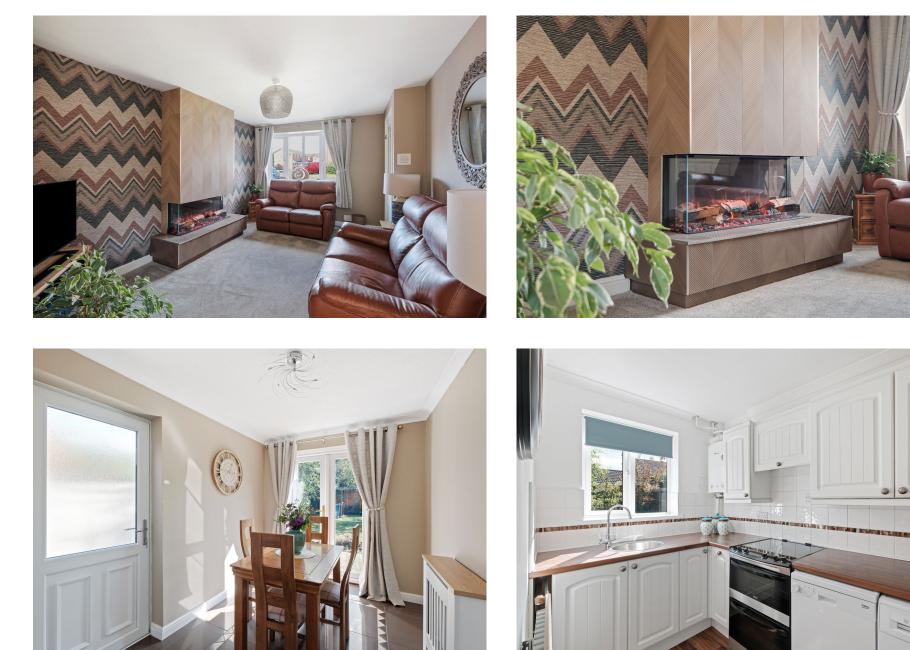

Upon entering through the front door, you are greeted by an inviting entrance hall that leads to the lounge with a bay window to the front, providing natural light and a welcoming atmosphere. The ground floor also includes an neutral shaker style kitchen, equipped with base and eye-level units, with room for an oven, dishwasher and washing machine. The separate dining room is a bright area, enhanced by double doors to the rear garden, featuring tiled flooring.

## Rooms:

Garage - 5.41m x 2.5m (17'8" x 8'2")

Lounge - 4.5m x 3.22m (14'9" x 10'6") max

- Gorgeous Feature Fireplace
  Modern Shower Room
- Separate Dining Room
- Mature Garden

- Popular St Peters Location
- Garage Accessible To Rear