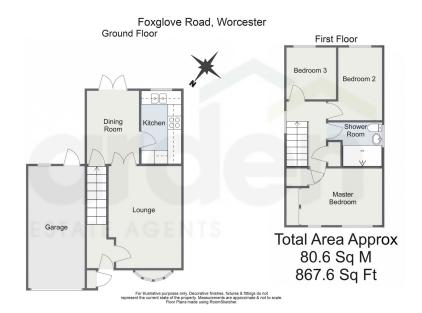

Upon entering through the front door, you are greeted by an inviting entrance hall that leads to the lounge with a bay window to the front, providing natural light and a welcoming atmosphere. The ground floor also includes an neutral shaker style kitchen, equipped with base and eye-level units, with room for an oven, dishwasher and washing machine. The separate dining room is a bright area, enhanced by double doors to the rear garden, featuring tiled flooring.

The first floor houses three bedrooms, with the master bedroom benefiting from built-in wardrobes, providing ample storage. A modern family bathroom and a separate storage cupboard offer additional convenience. The bathroom has been renovated to a high standard and features a walk-in shower, toilet and sink.

Outside, the landscaped garden features a patio area perfect for alfresco dining and the rest is laid to lawn, with a range of mature plants and trees providing a sense of privacy and tranquillity. The property also includes a garage, accessible from the garden and the front of the property, ensuring additional storage.

## Rooms:

Garage - 5.41m x 2.5m (17'8" x 8'2")

Lounge - 4.5m x 3.22m (14'9" x 10'6") max

- Gorgeous Feature Fireplace
  Modern Shower Room
- Separate Dining Room
- Mature Garden

- Popular St Peters Location
- Garage Accessible To Rear