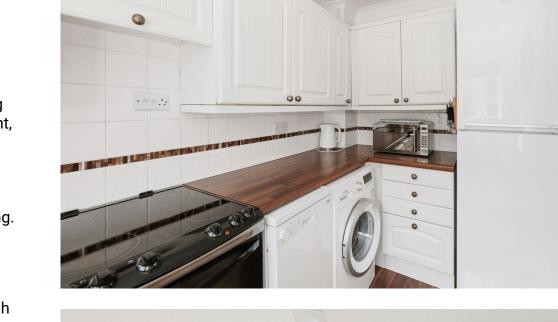

Upon entering through the front door, you are greeted by an inviting entrance hall that leads to the lounge with a bay window to the front, providing natural light and a welcoming atmosphere. The ground floor also includes an neutral shaker style kitchen, equipped with base and eye-level units, with room for an oven, dishwasher and washing machine. The separate dining room is a bright area, enhanced by double doors to the rear garden, featuring tiled flooring.