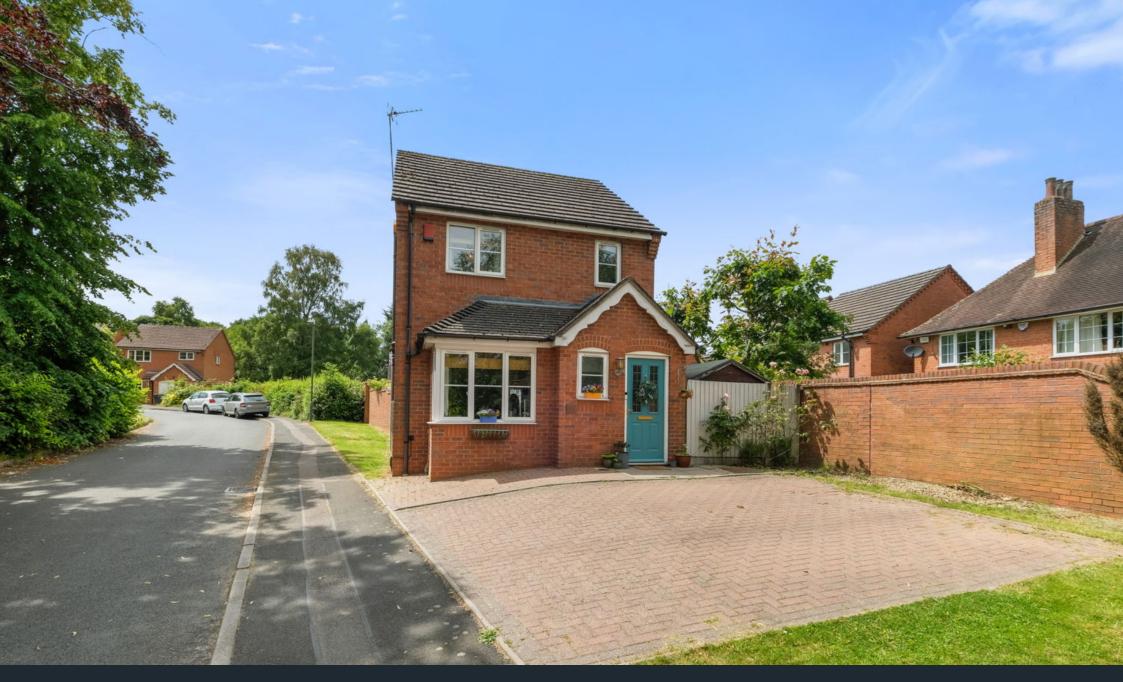

## Chapelfield Mews, Rubery, Birmingham, B45 9EE

Offers Over £310,000

• Three Bedrooms

- Spacious Lounge
- Kitchen/Diner with Integrated Conservatory Appliances
- $\bullet$  Family Bathroom and Ensuite  $\bullet$  Downstairs WC
- Rear Garden

 Off Road Parking for Multiple Vehicles

This impeccably presented three-bedroom detached property situated in the desirable area of Rubery, Birmingham, seamlessly blending style with functionality. The home features off-road parking for multiple vehicles, a spacious lounge, and a modern kitchen/diner equipped with integrated appliances. Additional amenities include a convenient downstairs WC, a bright and airy conservatory, and two well-appointed bathrooms. Outside, the property is enhanced by a charming rear garden, creating an ideal setting for family living.