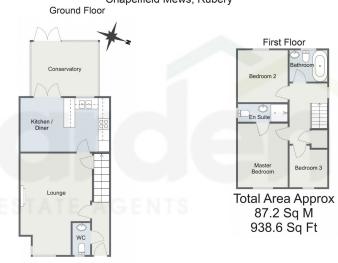

## Chapelfield Mews, Rubery, Birmingham, B45 9EE

Offers Over £310,000

• Three Bedrooms

- Spacious Lounge
- Kitchen/Diner with Integrated Conservatory Appliances
- $\bullet$  Family Bathroom and Ensuite  $\bullet$  Downstairs WC
- Rear Garden

 Off Road Parking for Multiple Vehicles

This impeccably presented three-bedroom detached property situated in the desirable area of Rubery, Birmingham, seamlessly blending style with functionality. The home features off-road parking for multiple vehicles, a spacious lounge, and a modern kitchen/diner equipped with integrated appliances. Additional amenities include a convenient downstairs WC, a bright and airy conservatory, and two well-appointed bathrooms. Outside, the property is enhanced by a charming rear garden, creating an ideal setting for family living.