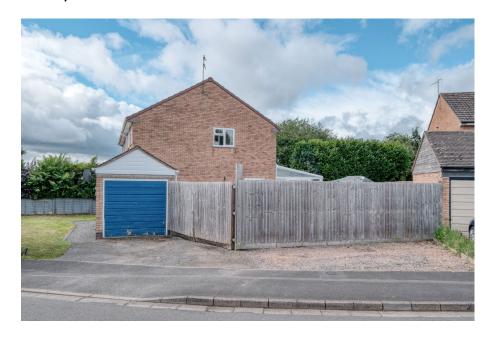

The garden is mainly laid to lawn, with a patio area perfect for alfresco dining. An additional gravel section is perfect for those looking for private parking, in addition to the driveway that is set outside the gates. The single garage also offers additional storage or potential for further development.