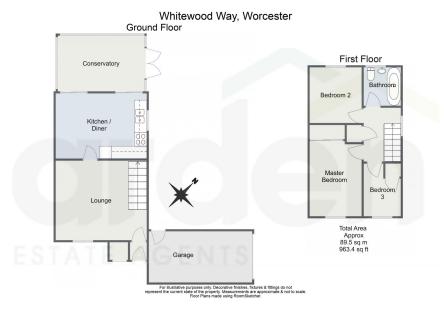

As you step inside, you're greeted by a cozy lounge, perfect for relaxing evenings. The bright and airy kitchen/diner provides space for cooking and entertaining, complete with modern fittings. The kitchen has been updated with white gloss units and contrasting worktops. The built in appliances include a sink, electric oven and hob. There is also space for a fridge freezer and a washing machine. Leading off the kitchen is the conservatory, bathed in natural light, a great second reception room. With views of the garden, this is a lovely space and could be turned into an extension (STPP).

Upstairs, the property offers three bedrooms. The master bedroom provides a peaceful retreat with built in storage, while the second and third bedrooms are perfect for children, guests, or even a dressing room. A modern family bathroom completes this floor, equipped with both a sink, toilet and bath with overhead shower. The neutral tiles compliment the white suite.

The garden is mainly laid to lawn, with a patio area perfect for alfresco dining. An additional gravel section is perfect for those looking for private parking, in addition to the driveway that is set outside the gates. The single garage also offers additional storage or potential for further development.