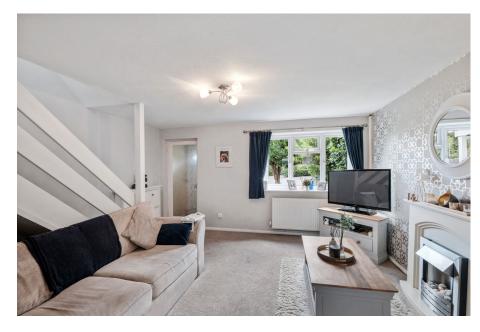

As you step inside, you're greeted by a cozy lounge, perfect for relaxing evenings. The bright and airy kitchen/diner provides space for cooking and entertaining, complete with modern fittings. The kitchen has been updated with white gloss units and contrasting worktops. The built in appliances include a sink, electric oven and hob. There is also space for a fridge freezer and a washing machine. Leading off the kitchen is the conservatory, bathed in natural light, a great second reception room. With views of the garden, this is a lovely space and could be turned into an extension (STPP).