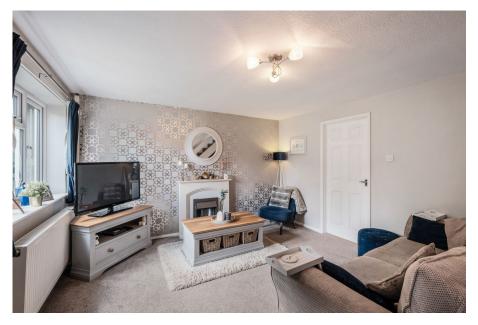

As you step inside, you're greeted by a cozy lounge, perfect for relaxing evenings. The bright and airy kitchen/diner provides space for cooking and entertaining, complete with modern fittings. The kitchen has been updated with white gloss units and contrasting worktops. The built in appliances include a sink, electric oven and hob. There is also space for a fridge freezer and a washing machine. Leading off the kitchen is the conservatory, bathed in natural light, a great second reception room. With views of the garden, this is a lovely space and could be turned into an extension (STPP).