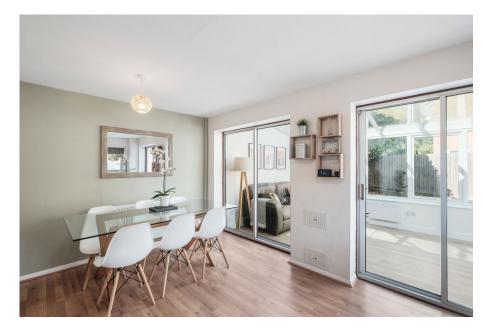

As you step inside, you're greeted by a cozy lounge, perfect for relaxing evenings. The bright and airy kitchen/diner provides space for cooking and entertaining, complete with modern fittings. The kitchen has been updated with white gloss units and contrasting worktops. The built in appliances include a sink, electric oven and hob. There is also space for a fridge freezer and a washing machine. Leading off the kitchen is the conservatory, bathed in natural light, a great second reception room. With views of the garden, this is a lovely space and could be turned into an extension (STPP).