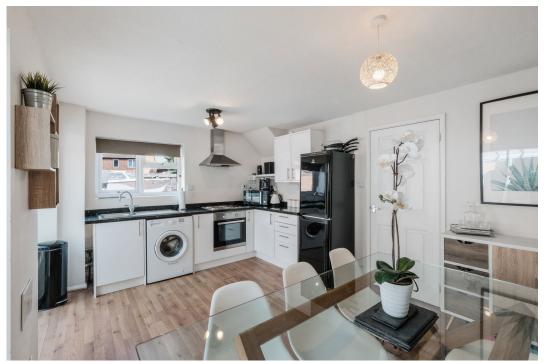

As you step inside, you're greeted by a cozy lounge, perfect for relaxing evenings. The bright and airy kitchen/diner provides space for cooking and entertaining, complete with modern fittings. The kitchen has been updated with white gloss units and contrasting worktops. The built in appliances include a sink, electric oven and hob. There is also space for a fridge freezer and a washing machine. Leading off the kitchen is the conservatory, bathed in natural light, a great second reception room. With views of the garden, this is a lovely space and could be turned into an extension (STPP).