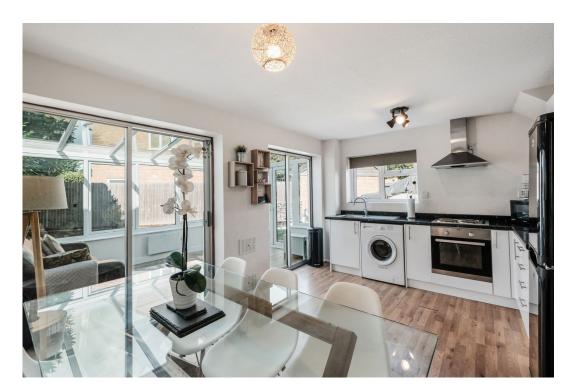

As you step inside, you're greeted by a cozy lounge, perfect for relaxing evenings. The bright and airy kitchen/diner provides space for cooking and entertaining, complete with modern fittings. The kitchen has been updated with white gloss units and contrasting worktops. The built in appliances include a sink, electric oven and hob. There is also space for a fridge freezer and a washing machine. Leading off the kitchen is the conservatory, bathed in natural light, a great second reception room. With views of the garden, this is a lovely space and could be turned into an extension (STPP).