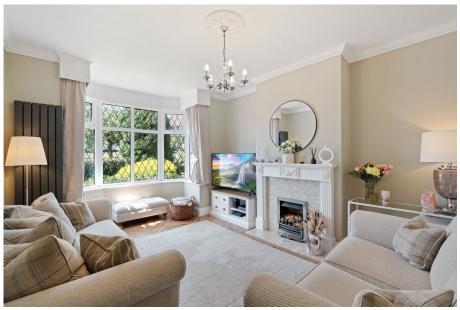

Ground Floor

Bedroom 2

WC 
Bedroom 3

Total Area Approx
122.1 Sq M
1314.3 Sq Ft

Presenting a gorgeous three-bedroom semi-detached home in Longbridge, Birmingham. This elegant property boasts a modern open-plan kitchen/diner, a cosy lounge with a charming bay window, and a convenient downstairs WC. The contemporary family bathroom enhances the upper floor, while outside, the home offers a driveway for off-road parking, a garage, and a beautifully maintained rear garden.