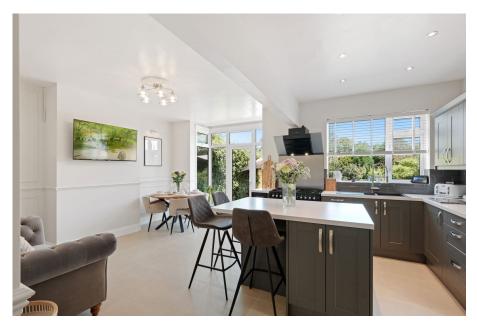

Ground Floor

Bedroom 2

WC 
Bedroom 3

Total Area Approx
122.1 Sq M
1314.3 Sq Ft

Presenting a gorgeous three-bedroom semi-detached home in Longbridge, Birmingham. This elegant property boasts a modern open-plan kitchen/diner, a cosy lounge with a charming bay window, and a convenient downstairs WC. The contemporary family bathroom enhances the upper floor, while outside, the home offers a driveway for off-road parking, a garage, and a beautifully maintained rear garden.