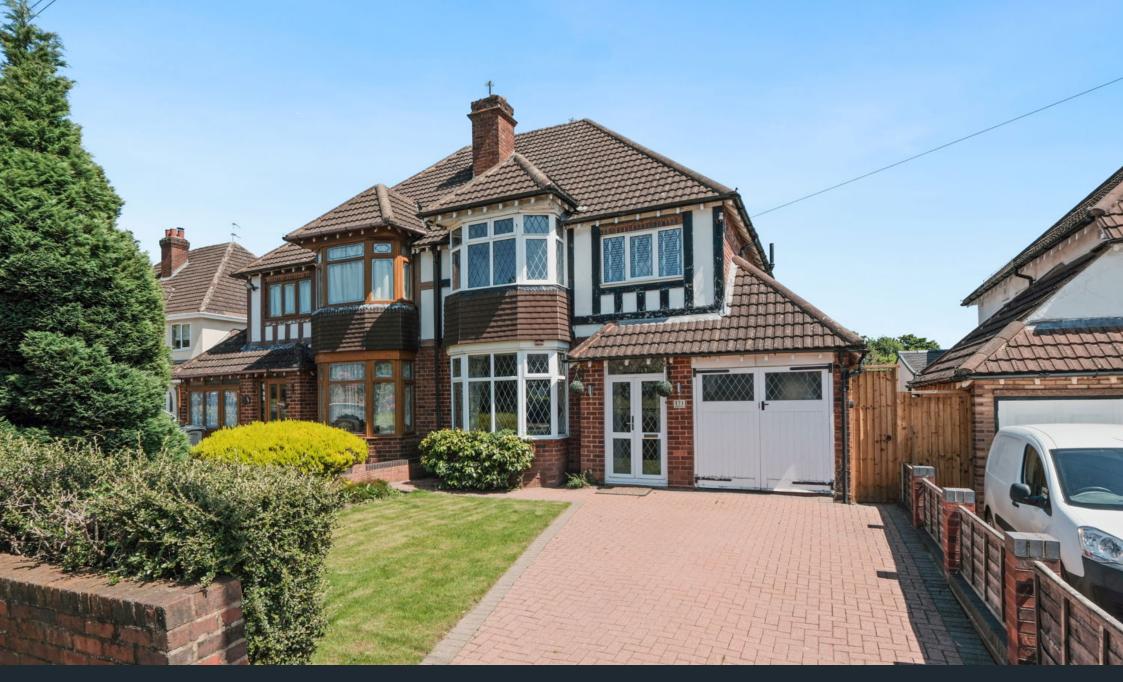

It's who you move with.

• Three Bedroom

 Open Plan Modern Kitchen/ Diner

Lounge

- Downstairs WC
- Contemporary Family Bathroom
- Rear Garden
- Driveway for Off Road Parking
- Garage

Tessall Lane, Northfield

Ground Floor

Bedroom 2

WC 
Bedroom 3

Total Area Approx
122.1 Sq M
1314.3 Sq Ft

Presenting a gorgeous three-bedroom semi-detached home in Longbridge, Birmingham. This elegant property boasts a modern open-plan kitchen/diner, a cosy lounge with a charming bay window, and a convenient downstairs WC. The contemporary family bathroom enhances the upper floor, while outside, the home offers a driveway for off-road parking, a garage, and a beautifully maintained rear garden.