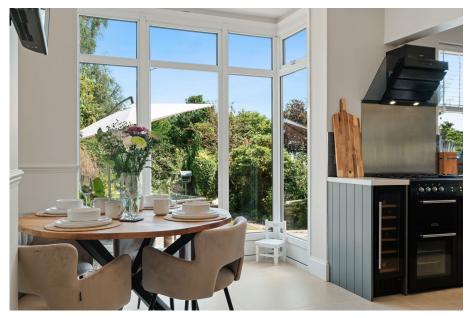

Ground Floor

Bedroom 2

WC 
Bedroom 3

Total Area Approx
122.1 Sq M
1314.3 Sq Ft

Presenting a gorgeous three-bedroom semi-detached home in Longbridge, Birmingham. This elegant property boasts a modern open-plan kitchen/diner, a cosy lounge with a charming bay window, and a convenient downstairs WC. The contemporary family bathroom enhances the upper floor, while outside, the home offers a driveway for off-road parking, a garage, and a beautifully maintained rear garden.