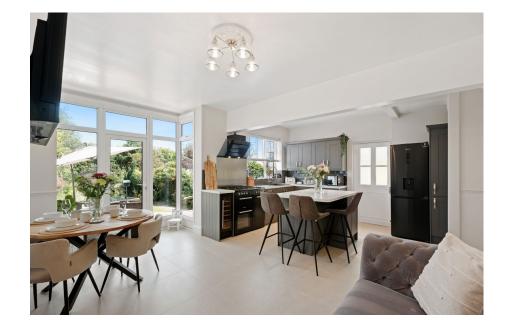

Ground Floor

Bedroom 2

WC 
Bedroom 3

Total Area Approx
122.1 Sq M
1314.3 Sq Ft

Presenting a gorgeous three-bedroom semi-detached home in Longbridge, Birmingham. This elegant property boasts a modern open-plan kitchen/diner, a cosy lounge with a charming bay window, and a convenient downstairs WC. The contemporary family bathroom enhances the upper floor, while outside, the home offers a driveway for off-road parking, a garage, and a beautifully maintained rear garden.