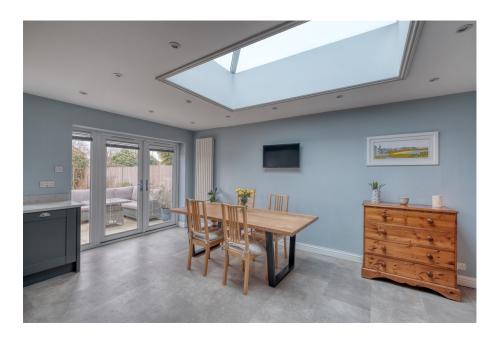

## Description:

Access is gained via front door with storage cupboard. Door into the lounge with box bay window and feature fireplace with log burner. The kitchen/diner offers base and eye level units with roll top work surfaces and splash back. Built in appliances to include; extractor fan, induction hob, double oven and dishwasher. Space for fridge/freezer. Feature skylight and patio doors onto the garden, flooding the room with lots of natural light. Utility with access to the w/c has plumbing for washing machine and pegs for coats. Door to side access. To the first floor are three bedrooms. Family bathroom offers three piece white suite with fully tiled walls and heated towel rail. The property benefits from gas central heating, double glazing, rear garden, garage with office space to the side and driveway.