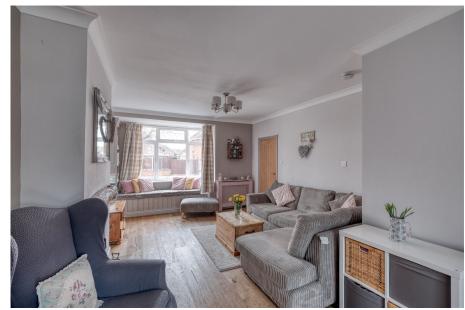

## Description:

Access is gained via front door with storage cupboard. Door into the lounge with box bay window and feature fireplace with log burner. The kitchen/diner offers base and eye level units with roll top work surfaces and splash back. Built in appliances to include; extractor fan, induction hob, double oven and dishwasher. Space for fridge/freezer. Feature skylight and patio doors onto the garden, flooding the room with lots of natural light. Utility with access to the w/c has plumbing for washing machine and pegs for coats. Door to side access. To the first floor are three bedrooms. Family bathroom offers three piece white suite with fully tiled walls and heated towel rail. The property benefits from gas central heating, double glazing, rear garden, garage with office space to the side and driveway.