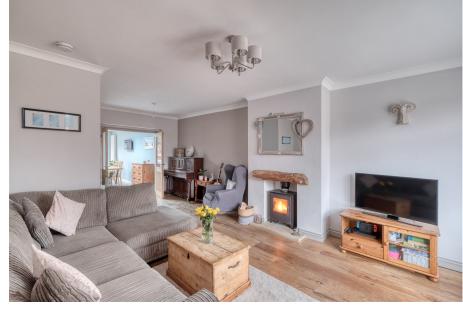

## Description:

Access is gained via front door with storage cupboard. Door into the lounge with box bay window and feature fireplace with log burner. The kitchen/diner offers base and eye level units with roll top work surfaces and splash back. Built in appliances to include; extractor fan, induction hob, double oven and dishwasher. Space for fridge/freezer. Feature skylight and patio doors onto the garden, flooding the room with lots of natural light. Utility with access to the w/c has plumbing for washing machine and pegs for coats. Door to side access. To the first floor are three bedrooms. Family bathroom offers three piece white suite with fully tiled walls and heated towel rail. The property benefits from gas central heating, double glazing, rear garden, garage with office space to the side and driveway.