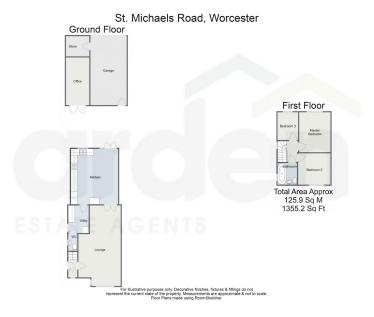

## Description:

Access is gained via front door with storage cupboard. Door into the lounge with box bay window and feature fireplace with log burner. The kitchen/diner offers base and eye level units with roll top work surfaces and splash back. Built in appliances to include; extractor fan, induction hob, double oven and dishwasher. Space for fridge/freezer. Feature skylight and patio doors onto the garden, flooding the room with lots of natural light. Utility with access to the w/c has plumbing for washing machine and pegs for coats. Door to side access. To the first floor are three bedrooms. Family bathroom offers three piece white suite with fully tiled walls and heated towel rail. The property benefits from gas central heating, double glazing, rear garden, garage with office space to the side and driveway.

## Outside:

Access is gained via kitchen/diner and utility. The rear garden is enclosed by timber panel fencing. Lawn area with raised borders. Patio area, perfect for garden furniture and alfresco dining. Towards the rear is a additional patio area with wooden pergola. Access to the part converted area of the garage which is currently used as an office space. Access to the front of the garage is down a private road. To the front of the property is a brick paved driveway and side access.

## Location:

Situated in the popular area of Claines, there are local amenities

- Semi Detached Family Home Extended and Upgraded
- Lounge, Kitchen/Diner, Utility
  Three Bedrooms and and W/C
   Bathroom
- Rear Garden, Garage, Office
  Popular Claines Location
  Space and Driveway