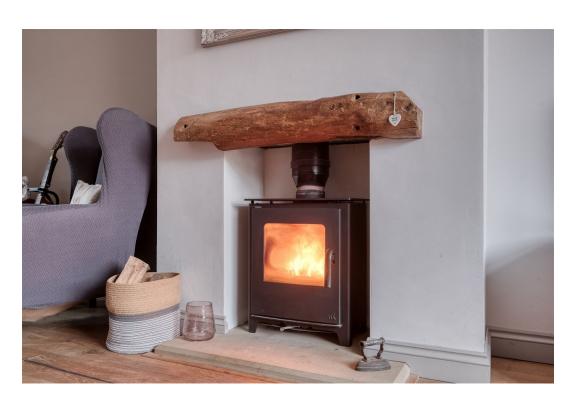

## Description:

Access is gained via front door with storage cupboard. Door into the lounge with box bay window and feature fireplace with log burner. The kitchen/diner offers base and eye level units with roll top work surfaces and splash back. Built in appliances to include; extractor fan, induction hob, double oven and dishwasher. Space for fridge/freezer. Feature skylight and patio doors onto the garden, flooding the room with lots of natural light. Utility with access to the w/c has plumbing for washing machine and pegs for coats. Door to side access. To the first floor are three bedrooms. Family bathroom offers three piece white suite with fully tiled walls and heated towel rail. The property benefits from gas central heating, double glazing, rear garden, garage with office space to the side and driveway.