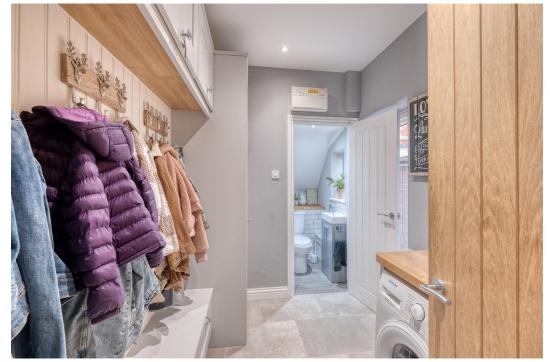

## Description:

Access is gained via front door with storage cupboard. Door into the lounge with box bay window and feature fireplace with log burner. The kitchen/diner offers base and eye level units with roll top work surfaces and splash back. Built in appliances to include; extractor fan, induction hob, double oven and dishwasher. Space for fridge/freezer. Feature skylight and patio doors onto the garden, flooding the room with lots of natural light. Utility with access to the w/c has plumbing for washing machine and pegs for coats. Door to side access. To the first floor are three bedrooms. Family bathroom offers three piece white suite with fully tiled walls and heated towel rail. The property benefits from gas central heating, double glazing, rear garden, garage with office space to the side and driveway.