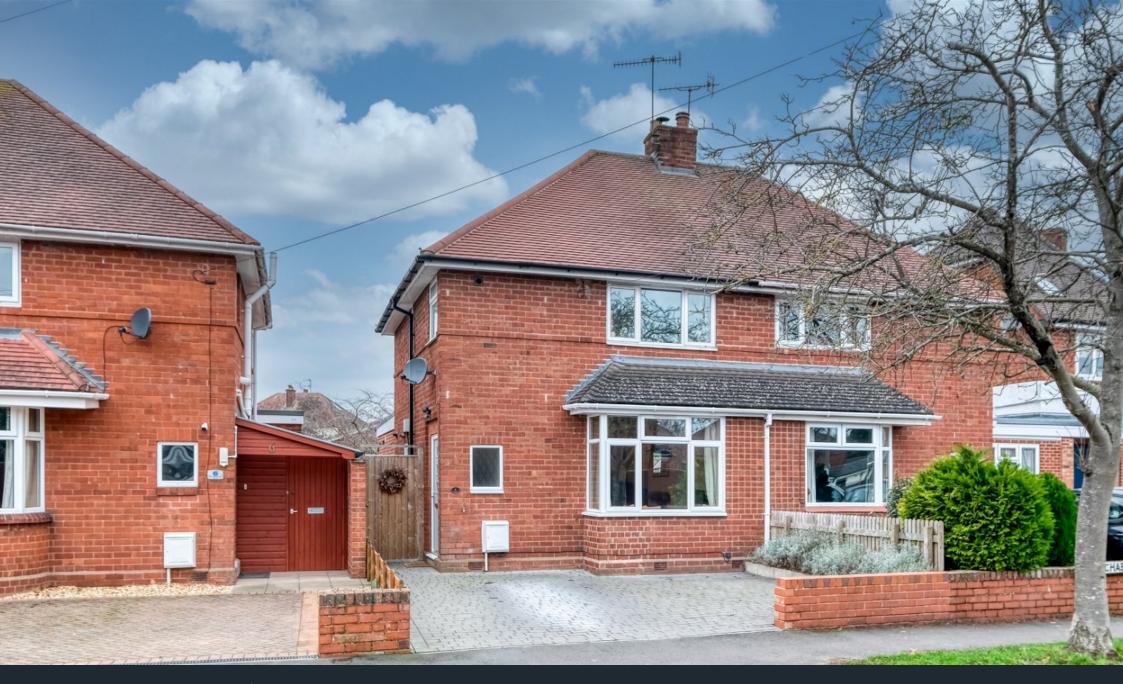

## Summary:

A gorgeous, extended and upgraded family home situated in the heart of Claines, excellent catchment area for schools, close to local amenities and on good bus route. The property has been tastefully decorated and in brief comprises; lounge, kitchen/diner, utility, w/c, three bedrooms and family bathroom. The property benefits from gas central heating, double glazing, rear garden, garage with office space to the side and driveway. Viewing is recommended to appreciate the size and location.

## Description:

Access is gained via front door with storage cupboard. Door into the lounge with box bay window and feature fireplace with log burner. The kitchen/diner offers base and eye level units with roll top work surfaces and splash back. Built in appliances to include; extractor fan, induction hob, double oven and dishwasher. Space for fridge/freezer. Feature skylight and patio doors onto the garden, flooding the room with lots of natural light. Utility with access to the w/c has plumbing for washing machine and pegs for coats. Door to side access. To the first floor are three bedrooms. Family bathroom offers three piece white suite with fully tiled walls and heated towel rail. The property benefits from gas central heating, double glazing, rear garden, garage with office space to the side and driveway.

## Outside:

Access is gained via kitchen/diner and utility. The rear garden is enclosed by timber panel fencing. Lawn area with raised borders. Patio area, perfect for garden furniture and alfresco dining. Towards the rear is a additional patio area with wooden pergola. Access to the part converted area of the garage which is currently used as an office space. Access to the front of the garage is down a private road. To the front of the property is a brick paved driveway and side access.