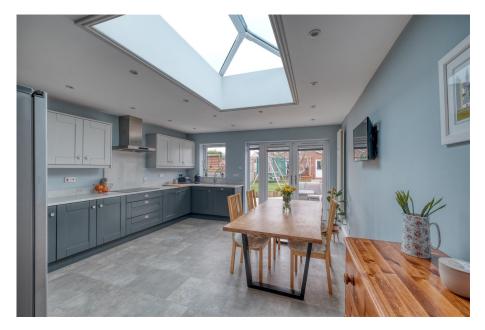

## Description:

Access is gained via front door with storage cupboard. Door into the lounge with box bay window and feature fireplace with log burner. The kitchen/diner offers base and eye level units with roll top work surfaces and splash back. Built in appliances to include; extractor fan, induction hob, double oven and dishwasher. Space for fridge/freezer. Feature skylight and patio doors onto the garden, flooding the room with lots of natural light. Utility with access to the w/c has plumbing for washing machine and pegs for coats. Door to side access. To the first floor are three bedrooms. Family bathroom offers three piece white suite with fully tiled walls and heated towel rail. The property benefits from gas central heating, double glazing, rear garden, garage with office space to the side and driveway.