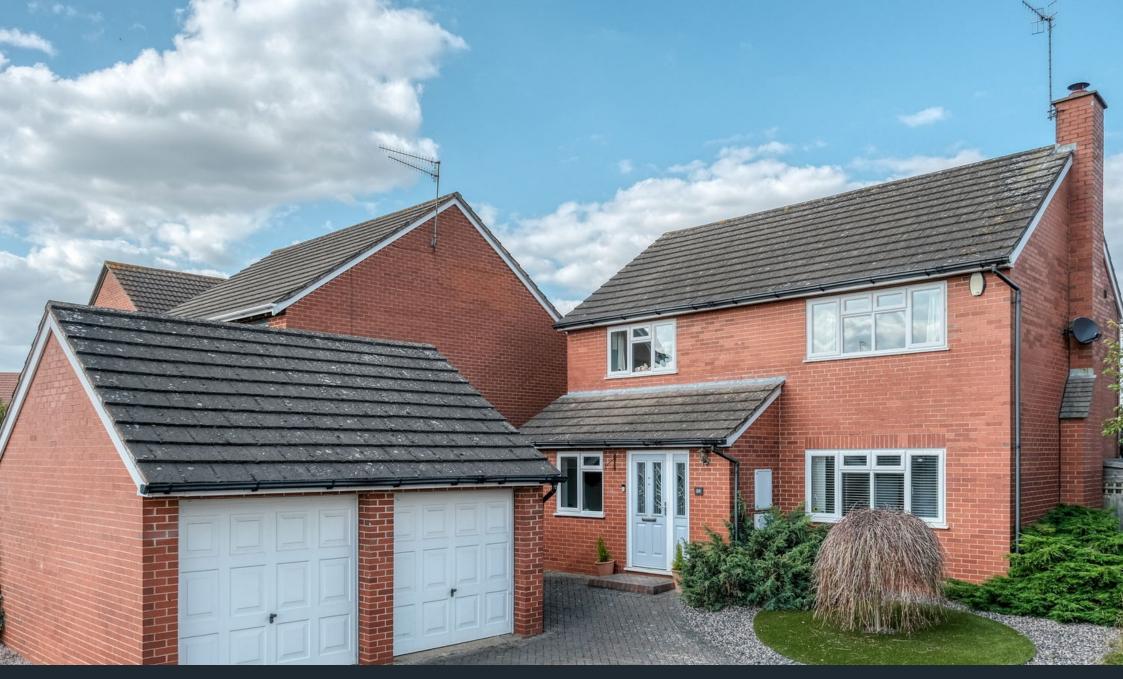

## Meadow Road, Worcester, WR3 7PP

Offers Over £425,000

🛤 3 🚰 2 🚍 2

This stunning family home on Meadow Road combines modern living with views of the Malvern Hills. Highlights include a sleek open-plan kitchen diner, bright lounge, master bedroom with en-suite and dressing room, and a versatile conservatory leading to a private garden. With parking for four cars, a double garage, and great space inside and out, it's perfect for family living and entertaining.

Outside, the driveway to the front of the property offers parking for 3/4 vehicles along with a convenient double garage, providing great storage. The rear private garden is well maintained and offers a large patio space for relaxing or hosting. The lawn provides a useful space for children to play. The property is set against a beautiful outlook, surrounding green space, offering a picturesque view of the Malvern Hills to complete this home.