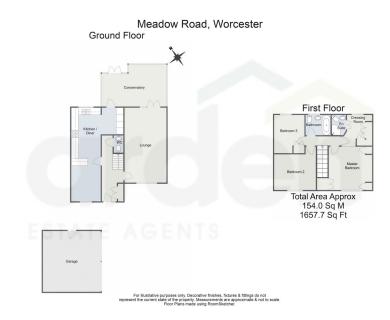

Nestled on Meadow Road in Worcester, this spacious family home offers a blend of modern convenience and comfort. As you enter the ground floor, you're welcome by a hallway with access to the lounge, w/c and kitchen diner, as well as handy storage cupboard. The kitchen diner is the heart of the home, featuring sleek countertops, integrated appliances, and ample storage with crisp cabinetry. The open-plan layout extends seamlessly into the dining area, creating an inviting space perfect for entertaining or family meals. Situated under the stairs is a convenient WC, thoughtfully placed for guest use.

The lounge is bathed in natural light, thanks to the large windows and the adjoining conservatory. The conservatory adds a versatile extra living area with access to the garden, perfect for enjoying warm days or relaxing with a book.

Upstairs, the first floor boasts three well-proportioned bedrooms. The master bedroom comes with its own en-suite bathroom and a dressing room, offering a luxurious retreat. The second and third bedrooms have easy access to a family bathroom. Each room has been designed to maximize both comfort and privacy.

Outside, the driveway to the front of the property offers parking for 3/4 vehicles along with a convenient double garage, providing great storage. The rear private garden is well maintained and offers a large patio space for relaxing or hosting. The lawn provides a useful space for children to play. The property is set against a beautiful outlook, surrounding green space, offering a picturesque view of the Malvern Hills to complete this home.