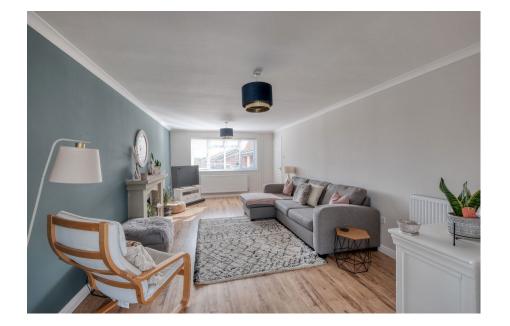

The lounge is bathed in natural light, thanks to the large windows and the adjoining conservatory. The conservatory adds a versatile extra living area with access to the garden, perfect for enjoying warm days or relaxing with a book.