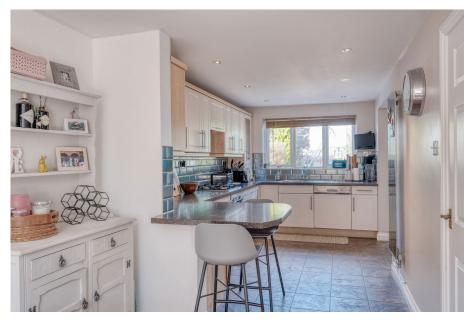

Nestled on Meadow Road in Worcester, this spacious family home offers a blend of modern convenience and comfort. As you enter the ground floor, you're welcome by a hallway with access to the lounge, w/c and kitchen diner, as well as handy storage cupboard. The kitchen diner is the heart of the home, featuring sleek countertops, integrated appliances, and ample storage with crisp cabinetry. The open-plan layout extends seamlessly into the dining area, creating an inviting space perfect for entertaining or family meals. Situated under the stairs is a convenient WC, thoughtfully placed for guest use.