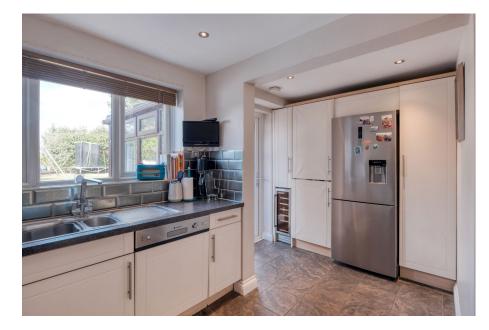

Nestled on Meadow Road in Worcester, this spacious family home offers a blend of modern convenience and comfort. As you enter the ground floor, you're welcome by a hallway with access to the lounge, w/c and kitchen diner, as well as handy storage cupboard. The kitchen diner is the heart of the home, featuring sleek countertops, integrated appliances, and ample storage with crisp cabinetry. The open-plan layout extends seamlessly into the dining area, creating an inviting space perfect for entertaining or family meals. Situated under the stairs is a convenient WC, thoughtfully placed for guest use.