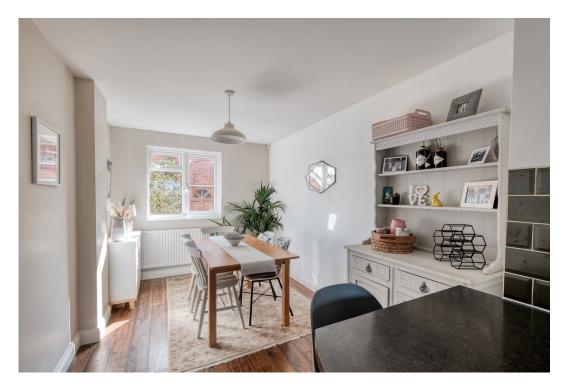

Nestled on Meadow Road in Worcester, this spacious family home offers a blend of modern convenience and comfort. As you enter the ground floor, you're welcome by a hallway with access to the lounge, w/c and kitchen diner, as well as handy storage cupboard. The kitchen diner is the heart of the home, featuring sleek countertops, integrated appliances, and ample storage with crisp cabinetry. The open-plan layout extends seamlessly into the dining area, creating an inviting space perfect for entertaining or family meals. Situated under the stairs is a convenient WC, thoughtfully placed for guest use.