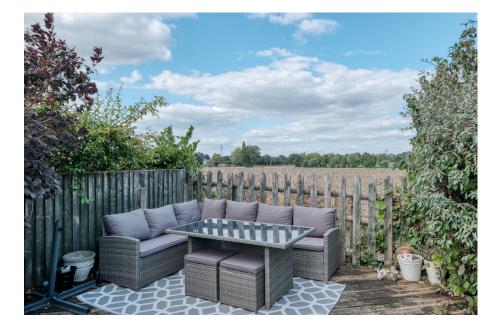

Outside, the driveway to the front of the property offers parking for 3/4 vehicles along with a convenient double garage, providing great storage. The rear private garden is well maintained and offers a large patio space for relaxing or hosting. The lawn provides a useful space for children to play. The property is set against a beautiful outlook, surrounding green space, offering a picturesque view of the Malvern Hills to complete this home.