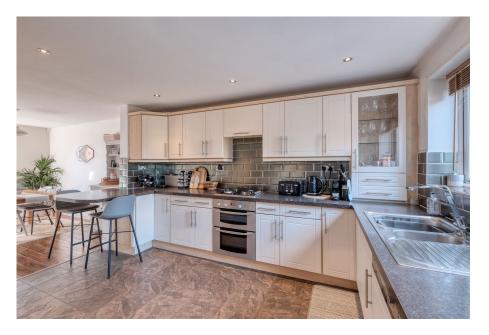

Nestled on Meadow Road in Worcester, this spacious family home offers a blend of modern convenience and comfort. As you enter the ground floor, you're welcome by a hallway with access to the lounge, w/c and kitchen diner, as well as handy storage cupboard. The kitchen diner is the heart of the home, featuring sleek countertops, integrated appliances, and ample storage with crisp cabinetry. The open-plan layout extends seamlessly into the dining area, creating an inviting space perfect for entertaining or family meals. Situated under the stairs is a convenient WC, thoughtfully placed for guest use.