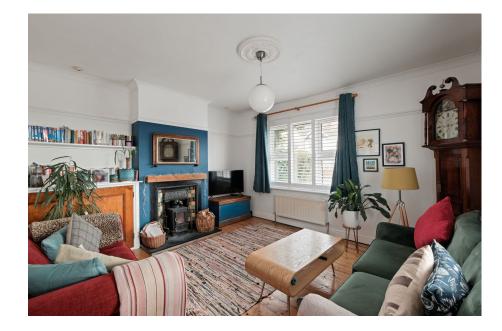

Upon entering the property, you are greeted by a spacious lounge to the right and a welcoming dining room to the left. The central staircase leads to the first floor. The lounge is adorned with beautiful period features including picture rails, a ceiling rose, ornate cornicing, and a feature fireplace with a log burner, creating an ambiance that exudes warmth and comfort. Moving to the dining room, you'll find it to be an great space that is perfect for hosting gatherings and entertaining guests. The kitchen is thoughtfully designed with an abundance of gloss cabinets, providing ample storage for all your needs. This well-equipped kitchen also features undercounter space for a dishwasher, a range-style oven, an extractor fan, and a five-ring hob. The kitchen sink overlooks the charming rear garden. The kitchen seamlessly flows into the utility area, adding practicality to the home's layout. In addition, there is a convenient downstairs w/c and direct access to the garden from the utility area via a porch.