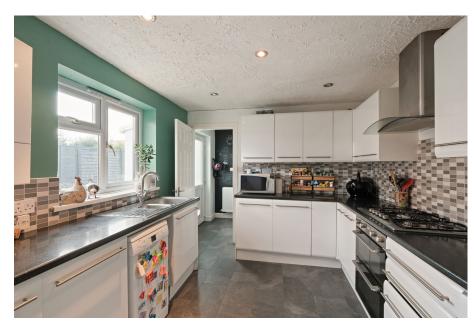

Upon entering the property, you are greeted by a spacious lounge to the right and a welcoming dining room to the left. The central staircase leads to the first floor. The lounge is adorned with beautiful period features including picture rails, a ceiling rose, ornate cornicing, and a feature fireplace with a log burner, creating an ambiance that exudes warmth and comfort. Moving to the dining room, you'll find it to be an great space that is perfect for hosting gatherings and entertaining guests. The kitchen is thoughtfully designed with an abundance of gloss cabinets, providing ample storage for all your needs. This well-equipped kitchen also features undercounter space for a dishwasher, a range-style oven, an extractor fan, and a five-ring hob. The kitchen sink overlooks the charming rear garden. The kitchen seamlessly flows into the utility area, adding practicality to the home's layout. In addition, there is a convenient downstairs w/c and direct access to the garden from the utility area via a porch.