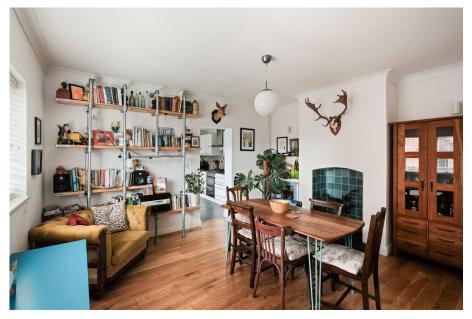

Upon entering the property, you are greeted by a spacious lounge to the right and a welcoming dining room to the left. The central staircase leads to the first floor. The lounge is adorned with beautiful period features including picture rails, a ceiling rose, ornate cornicing, and a feature fireplace with a log burner, creating an ambiance that exudes warmth and comfort. Moving to the dining room, you'll find it to be an great space that is perfect for hosting gatherings and entertaining guests. The kitchen is thoughtfully designed with an abundance of gloss cabinets, providing ample storage for all your needs. This well-equipped kitchen also features undercounter space for a dishwasher, a range-style oven, an extractor fan, and a five-ring hob. The kitchen sink overlooks the charming rear garden. The kitchen seamlessly flows into the utility area, adding practicality to the home's layout. In addition, there is a convenient downstairs w/c and direct access to the garden from the utility area via a porch.