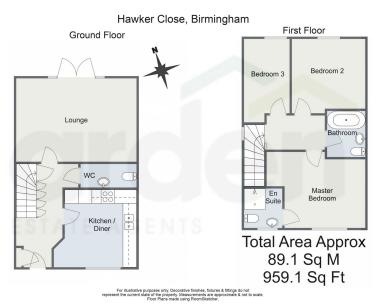

## Hawker Close, Cofton Hackett, Birmingham, B31 2GU Offers Over £325,000

🍋 3 🚰 2 🚍 1

Three Bedrooms

Modern Kitchen / Diner

- Spacious Lounge
- Family Bathroom
- Rear Garden

- Downstairs WC
- En suite to Master Bedroom
- Off Road Parking for Two Vehicles

Presenting a stunning three-bedroom semi-detached home with five years remaining on the NHBC warranty. This property offers a spacious lounge, a modern kitchen/diner, a convenient downstairs WC, and a stylish family bathroom. The wellmaintained rear garden adds to the appeal, all situated in the desirable area of Cofton Hackett, Birmingham.