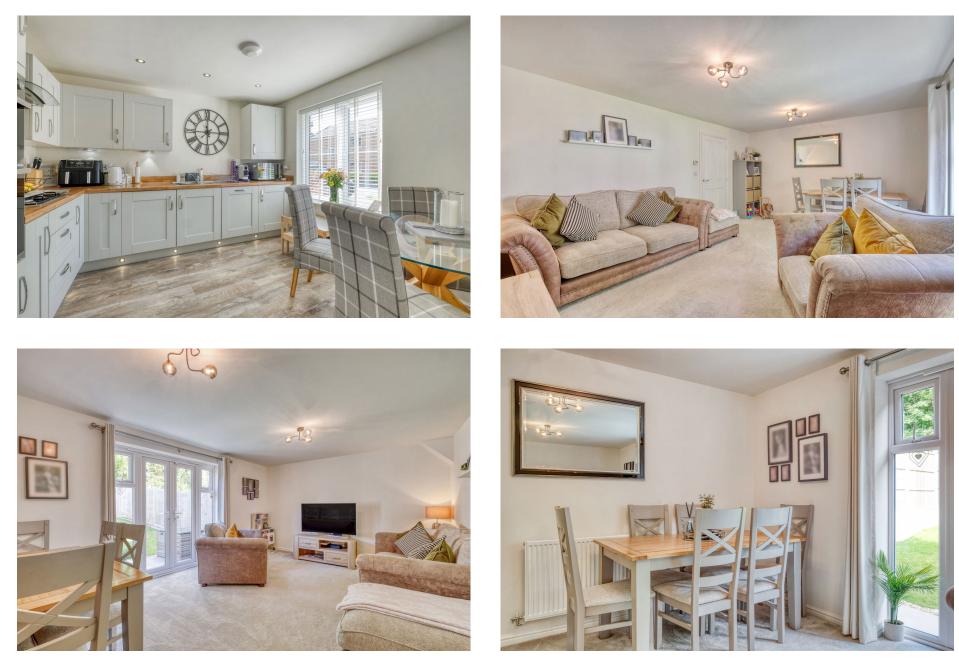

Presenting a stunning three-bedroom semi-detached home with five years remaining on the NHBC warranty. This property offers a spacious lounge, a modern kitchen/diner, a convenient downstairs WC, and a stylish family bathroom. The wellmaintained rear garden adds to the appeal, all situated in the desirable area of Cofton Hackett, Birmingham.