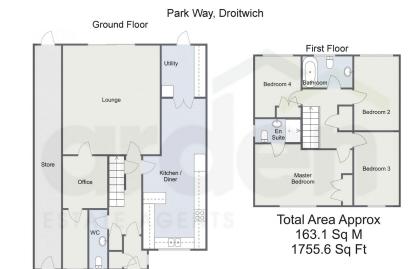

For illustrative purposes only. Decorative finishes, fixtures & fittings do not represent the current state of the property. Measurements are approximate & not to scale.

A fantastic family home with an abundance of space! This home really does offer everything you need, from a beautifully presented kitchen diner that leads into a spacious utility. A very generous lounge with sliding doors out on to the garden. Study/downstairs bedroom five, which carries into an additional storage room. Downstairs Wc and multiple storage cupboards. Four bedrooms with ensuite to main bedroom, and additional family bathroom. Low maintenance garden with bespoke entertaining space. A side shed which stretches along side the house and has power. Ample drive to the front for multiple vehicles. Viewing is a must to really appreciate the size and the finish this impressive family home offers.