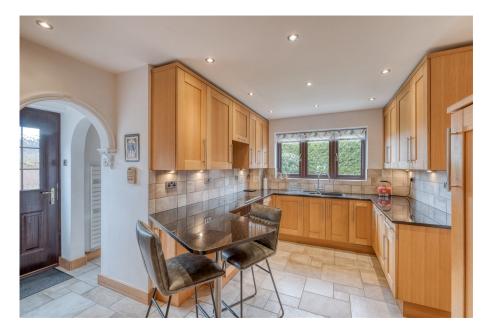

## **Chesterton Close, Hunt End, Redditch B97 5XS** £500,000

A beautifully presented, spacious and well maintained four bedroom detached property offered with a breakfast kitchen, dining room, lounge with inglenook style fire place, conservatory, en-suite to the master bedroom, family bathroom and guest WC, integral double garage with off road parking, delightful rear garden and situated in the sought after location of Hunt End, Redditch.