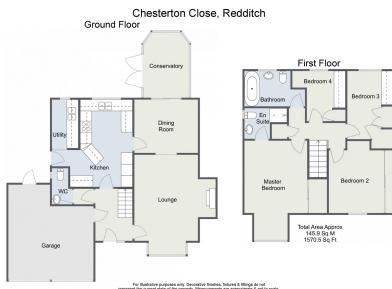

## **Chesterton Close, Hunt End, Redditch B97 5XS** £500,000

A beautifully presented, spacious and well maintained four bedroom detached property offered with a breakfast kitchen, dining room, lounge with inglenook style fire place, conservatory, en-suite to the master bedroom, family bathroom and guest WC, integral double garage with off road parking, delightful rear garden and situated in the sought after location of Hunt End, Redditch.

**⊨** 4 **⊢** 2 **⊨** 2

For illustrative purposes only. Decorative finishes, fixtures & fittings do not oresent the current state of the property. Measurements are approximate & not to scale. Filor Plans made using RoomSketcher.