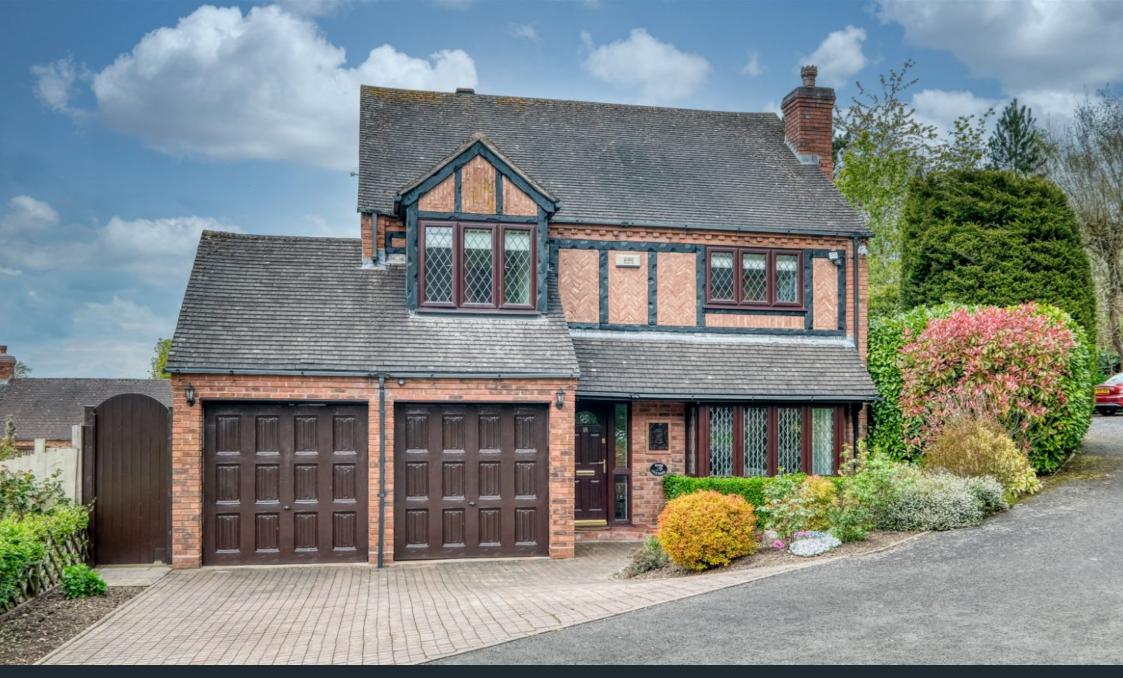

## **Chesterton Close, Hunt End, Redditch B97 5XS** £500,000

A beautifully presented, spacious and well maintained four bedroom detached property offered with a breakfast kitchen, dining room, lounge with inglenook style fire place, conservatory, en-suite to the master bedroom, family bathroom and guest WC, integral double garage with off road parking, delightful rear garden and situated in the sought after location of Hunt End, Redditch.