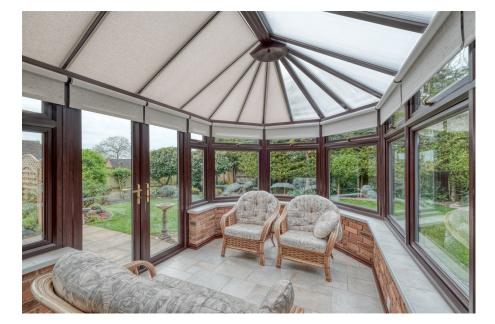

## **Chesterton Close, Hunt End, Redditch B97 5XS** £500,000

A beautifully presented, spacious and well maintained four bedroom detached property offered with a breakfast kitchen, dining room, lounge with inglenook style fire place, conservatory, en-suite to the master bedroom, family bathroom and guest WC, integral double garage with off road parking, delightful rear garden and situated in the sought after location of Hunt End, Redditch.