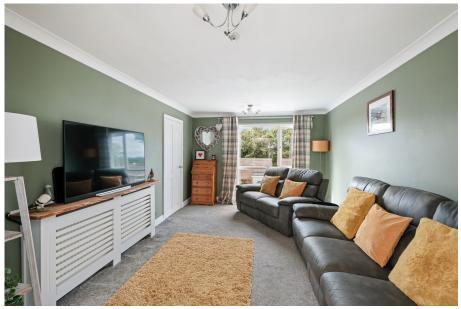

The lounge is bright and light thanks to its dual aspect. The addition of a bright and airy conservatory extends the living space, offering a tranquil area to relax while enjoying views of the garden, ideal for year-round enjoyment. Whether it's used as a second sitting room, a play area, or a peaceful reading nook, this versatile space enhances the home's functionality.