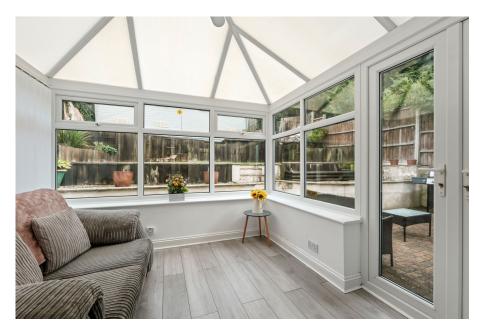

The lounge is bright and light thanks to its dual aspect. The addition of a bright and airy conservatory extends the living space, offering a tranquil area to relax while enjoying views of the garden, ideal for year-round enjoyment. Whether it's used as a second sitting room, a play area, or a peaceful reading nook, this versatile space enhances the home's functionality.