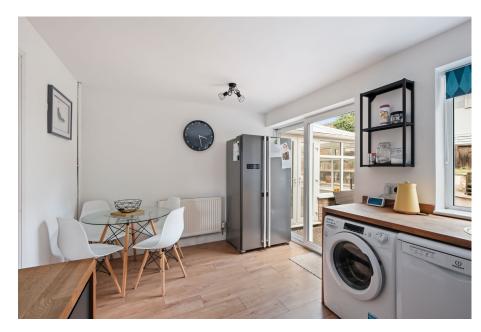

The property has been thoughtfully designed, with a open-plan kitchen diner that serves as the heart of the home. The kitchen is not only practical but stylish, providing the perfect space for family meals and entertaining guests. The kitchen features sleek wall and base units with contrasting oak worktops. There is plumbing and space for a dishwasher, washing machine and built in appliances include an induction hob and electric oven. The kitchen opens out onto the garden allowing for dining to move outside in warmer months.