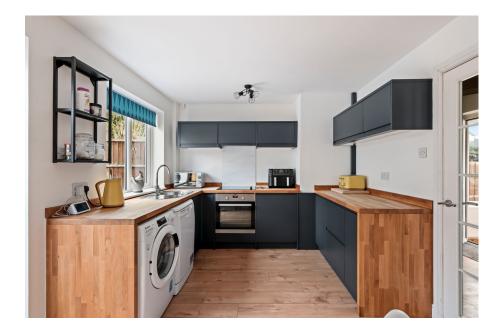

The property has been thoughtfully designed, with a open-plan kitchen diner that serves as the heart of the home. The kitchen is not only practical but stylish, providing the perfect space for family meals and entertaining guests. The kitchen features sleek wall and base units with contrasting oak worktops. There is plumbing and space for a dishwasher, washing machine and built in appliances include an induction hob and electric oven. The kitchen opens out onto the garden allowing for dining to move outside in warmer months.