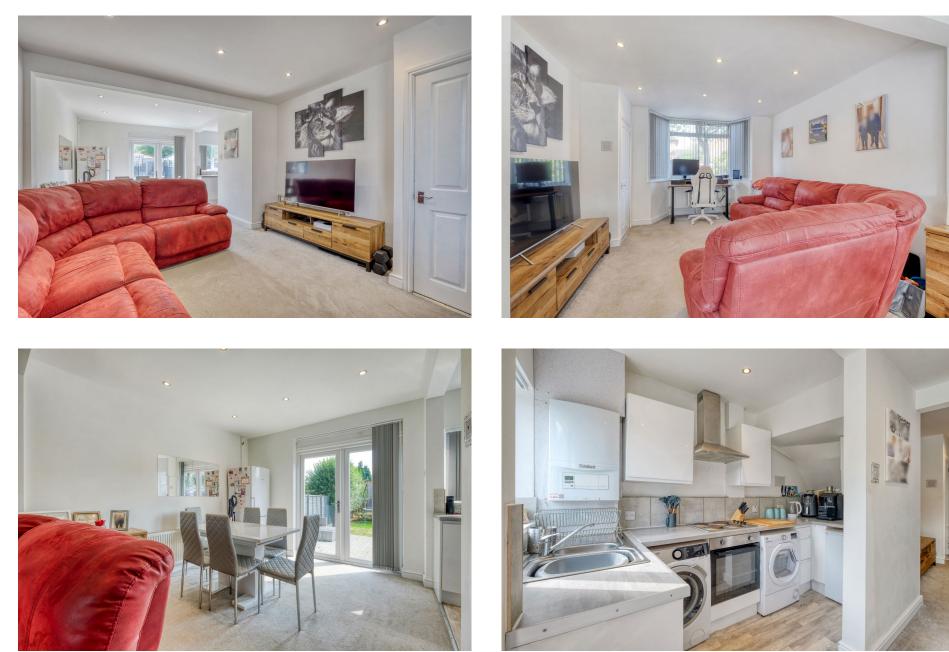

Introducing a beautifully refurbished three-bedroom midterraced home, offered with no upward chain. This stylish property features open-plan living on the ground floor, a sleek modern kitchen, a contemporary bathroom, and a spacious rear garden complete with a detached double garage. Ideally located in the sought-after area of Rednal, Birmingham.