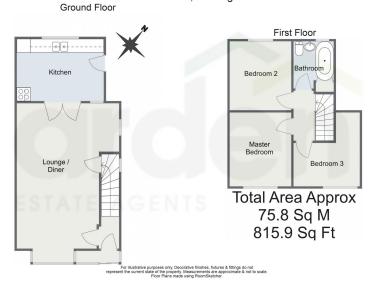

It's who you move with.

• Three Bedrooms

• Spacious Lounge/Diner

Modern Kitchen

Family Bathroom

• Rear Garden

• Off Road Parking

Secured Porch

• Close to Amenities

Introducing a well-presented three-bedroom terraced property in Longbridge, Birmingham. This home features a spacious lounge/diner, a modern kitchen, a family bathroom, off-road parking, and a rear garden.