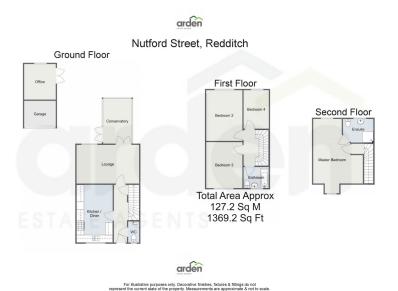

## **Room Dimensions:**

Hall

**Downstairs WC** 

Lounge: 16' 6" x 10' 2" (5.05m x 3.10m) Kitchen/Diner: 15' 3" x 9' 6" (4.65m x 2.92m) Conservatory 3.61m x 2.25m (11'10" x 7'4")

Garage: 8' 8" x 6' 11" (2.65m x 2.12m) Office: 9' 4" x 7' 5" (2.87m x 2.28m)

Bedroom Two: 13' 4" x 9' 6" (4.08m x 2.92m) Bedroom Three: 12' 1" x 9' 6" (3.70m x 2.92m) Bedroom Four: 10' 2" x 6' 8" (3.10m x 2.05m)

Bathroom: 6' 6" x 5' 6" (2.00m x 1.70m)

Master Bedroom: 17' 0" x 13' 1" (5.20m x 4.00m) max

En Suite: 8' 0" x 6' 2" (2.45m x 1.90m) max

Four Bedrooms

- · Ensuite to Master Bedroom
- Detached Garage/Office Space
- Off Road Parking
- · Enclosed Rear Garden
- Modern Kitchen/Diner

Conservatory

For more information on this house or to arrange a viewing please call the office on: