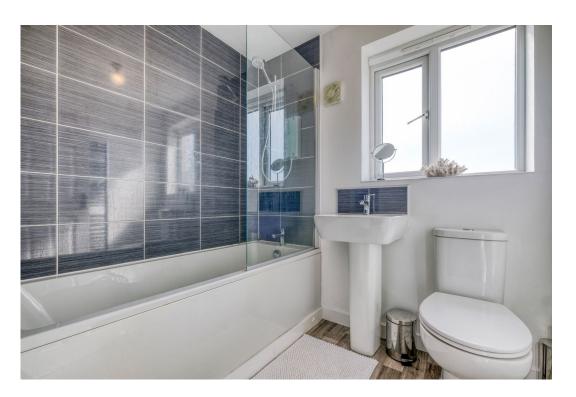

The accommodation briefly comprises: An enclosed entrance hall with a guest cloakroom and under-stairs storage, leading to a modern kitchen/diner featuring an integrated oven and hob, space for an American-style fridge freezer, and room for a dining table and chairs. The spacious lounge provides access to the conservatory. A staircase rises to the first floor, offering three well-proportioned bedrooms and a family bathroom equipped with a bath and overhead shower, washbasin, and WC. A further staircase leads to the second-floor master bedroom, complete with an en-suite shower room.

Bedroom Two: 13' 4" x 9' 6" (4.08m x 2.92m) Bedroom Three: 12' 1" x 9' 6" (3.70m x 2.92m) Bedroom Four: 10' 2" x 6' 8" (3.10m x 2.05m)

Bathroom: 6' 6" x 5' 6" (2.00m x 1.70m)

Master Bedroom: 17' 0" x 13' 1" (5.20m x 4.00m) max