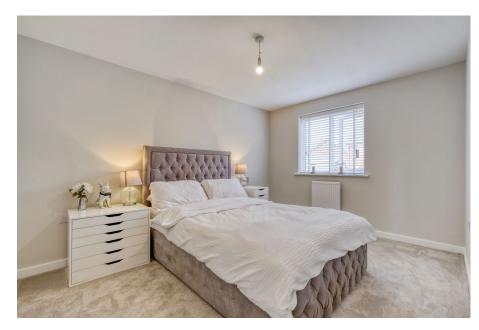

The accommodation briefly comprises: An enclosed entrance hall with a guest cloakroom and under-stairs storage, leading to a modern kitchen/diner featuring an integrated oven and hob, space for an American-style fridge freezer, and room for a dining table and chairs. The spacious lounge provides access to the conservatory. A staircase rises to the first floor, offering three well-proportioned bedrooms and a family bathroom equipped with a bath and overhead shower, washbasin, and WC. A further staircase leads to the second-floor master bedroom, complete with an en-suite shower room.

Bedroom Two: 13' 4" x 9' 6" (4.08m x 2.92m) Bedroom Three: 12' 1" x 9' 6" (3.70m x 2.92m) Bedroom Four: 10' 2" x 6' 8" (3.10m x 2.05m)

Bathroom: 6' 6" x 5' 6" (2.00m x 1.70m)

Master Bedroom: 17' 0" x 13' 1" (5.20m x 4.00m) max