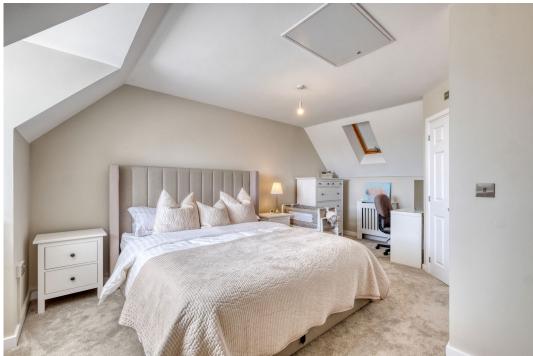

The accommodation briefly comprises: An enclosed entrance hall with a guest cloakroom and under-stairs storage, leading to a modern kitchen/diner featuring an integrated oven and hob, space for an American-style fridge freezer, and room for a dining table and chairs. The spacious lounge provides access to the conservatory. A staircase rises to the first floor, offering three well-proportioned bedrooms and a family bathroom equipped with a bath and overhead shower, washbasin, and WC. A further staircase leads to the second-floor master bedroom, complete with an en-suite shower room.

Bedroom Two: 13' 4" x 9' 6" (4.08m x 2.92m) Bedroom Three: 12' 1" x 9' 6" (3.70m x 2.92m) Bedroom Four: 10' 2" x 6' 8" (3.10m x 2.05m)

Bathroom: 6' 6" x 5' 6" (2.00m x 1.70m)

Master Bedroom: 17' 0" x 13' 1" (5.20m x 4.00m) max

En Suite: 8' 0" x 6' 2" (2.45m x 1.90m) max

Four Bedrooms

- · Ensuite to Master Bedroom
- Detached Garage/Office Space
- Off Road Parking
- · Enclosed Rear Garden
- Modern Kitchen/Diner

Conservatory

For more information on this house or to arrange a viewing please call the office on: