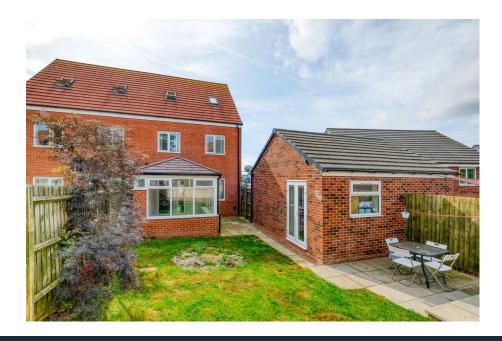

Outside: The property is approached via a neatly maintained front garden, with access to a detached garage which has been partly converted into an office space and the main entrance through a canopied porch. The rear garden provides an inviting space for dining or entertaining, featuring a paved patio, additional seating area, a well-kept lawn, and access to the garage/office, which is equipped with power and lighting.

## **Room Dimensions:**

Hall

**Downstairs WC** 

Lounge: 16' 6" x 10' 2" (5.05m x 3.10m) Kitchen/Diner: 15' 3" x 9' 6" (4.65m x 2.92m) Conservatory 3.61m x 2.25m (11'10" x 7'4")

Garage: 8' 8" x 6' 11" (2.65m x 2.12m) Office: 9' 4" x 7' 5" (2.87m x 2.28m)