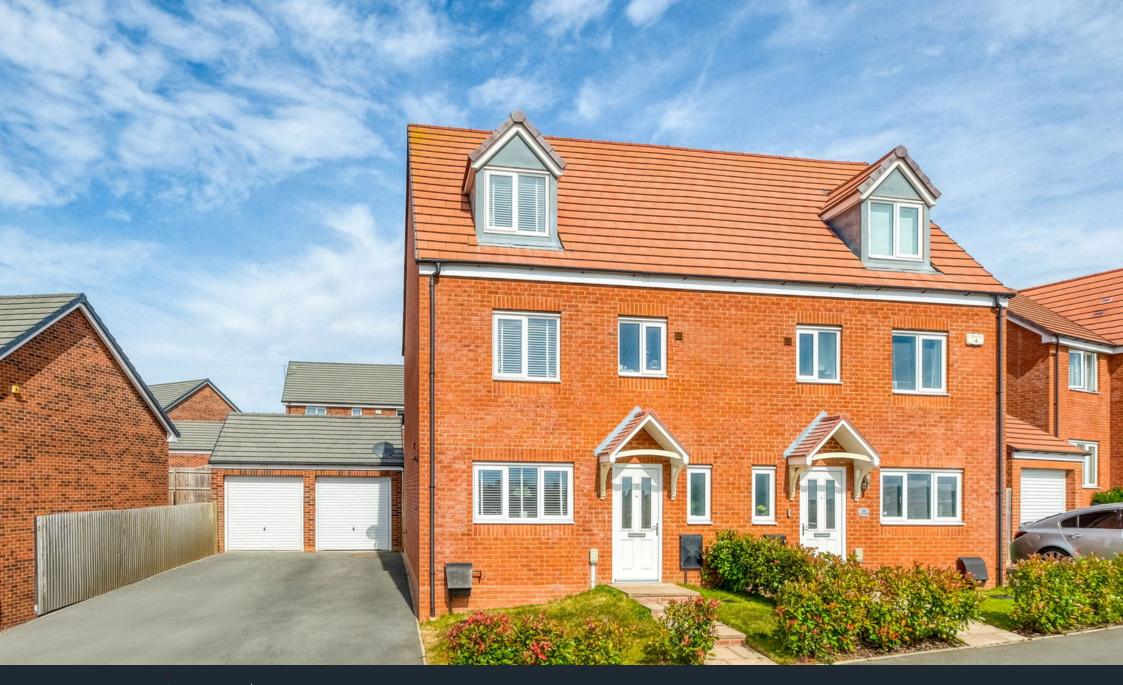

It's who you move with.

This extended and beautifully presented four-bedroom semidetached property, recently redecorated throughout, spans three floors and features a kitchen/diner, lounge, conservatory, master bedroom with en-suite, detached garage with off-road parking, and an enclosed rear garden with office space. Located in the soughtafter area of Brockhill, Redditch.

Outside: The property is approached via a neatly maintained front garden, with access to a detached garage which has been partly converted into an office space and the main entrance through a canopied porch. The rear garden provides an inviting space for dining or entertaining, featuring a paved patio, additional seating area, a well-kept lawn, and access to the garage/office, which is equipped with power and lighting.