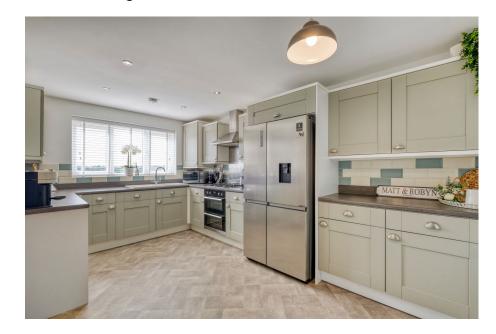

The accommodation briefly comprises: An enclosed entrance hall with a guest cloakroom and under-stairs storage, leading to a modern kitchen/diner featuring an integrated oven and hob, space for an American-style fridge freezer, and room for a dining table and chairs. The spacious lounge provides access to the conservatory. A staircase rises to the first floor, offering three well-proportioned bedrooms and a family bathroom equipped with a bath and overhead shower, washbasin, and WC. A further staircase leads to the second-floor master bedroom, complete with an en-suite shower room.

## **Room Dimensions:**

Hall

**Downstairs WC** 

Lounge: 16' 6" x 10' 2" (5.05m x 3.10m) Kitchen/Diner: 15' 3" x 9' 6" (4.65m x 2.92m) Conservatory 3.61m x 2.25m (11'10" x 7'4")

Garage: 8' 8" x 6' 11" (2.65m x 2.12m) Office: 9' 4" x 7' 5" (2.87m x 2.28m)