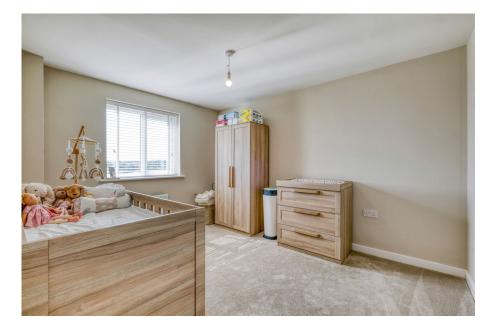

The accommodation briefly comprises: An enclosed entrance hall with a guest cloakroom and under-stairs storage, leading to a modern kitchen/diner featuring an integrated oven and hob, space for an American-style fridge freezer, and room for a dining table and chairs. The spacious lounge provides access to the conservatory. A staircase rises to the first floor, offering three well-proportioned bedrooms and a family bathroom equipped with a bath and overhead shower, washbasin, and WC. A further staircase leads to the second-floor master bedroom, complete with an en-suite shower room.

Bedroom Two: 13' 4" x 9' 6" (4.08m x 2.92m) Bedroom Three: 12' 1" x 9' 6" (3.70m x 2.92m) Bedroom Four: 10' 2" x 6' 8" (3.10m x 2.05m)

Bathroom: 6' 6" x 5' 6" (2.00m x 1.70m)

Master Bedroom: 17' 0" x 13' 1" (5.20m x 4.00m) max