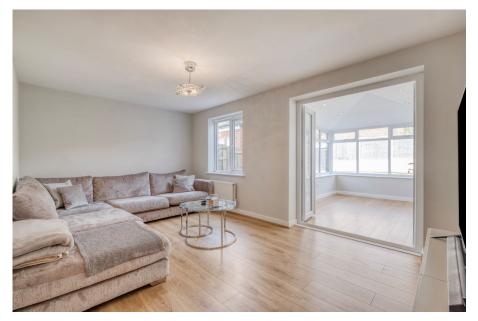

The accommodation briefly comprises: An enclosed entrance hall with a guest cloakroom and under-stairs storage, leading to a modern kitchen/diner featuring an integrated oven and hob, space for an American-style fridge freezer, and room for a dining table and chairs. The spacious lounge provides access to the conservatory. A staircase rises to the first floor, offering three well-proportioned bedrooms and a family bathroom equipped with a bath and overhead shower, washbasin, and WC. A further staircase leads to the second-floor master bedroom, complete with an en-suite shower room.

## **Room Dimensions:**

Hall

**Downstairs WC** 

Lounge: 16' 6" x 10' 2" (5.05m x 3.10m) Kitchen/Diner: 15' 3" x 9' 6" (4.65m x 2.92m) Conservatory 3.61m x 2.25m (11'10" x 7'4")

Garage: 8' 8" x 6' 11" (2.65m x 2.12m) Office: 9' 4" x 7' 5" (2.87m x 2.28m)