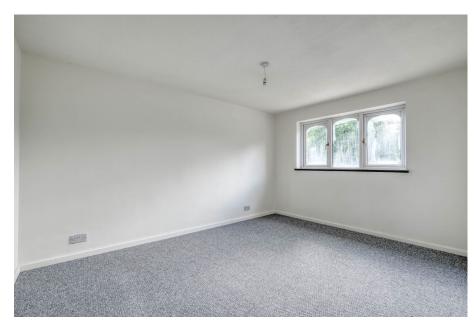

The property briefly consists of an entrance hallway with stairs leading to the first floor, a guest WC, and a kitchen/diner with ample space for a table and chairs. The spacious lounge features both a single door and patio doors opening to the garden. On the first floor, the landing with built-in storage leads to the master bedroom, a second double bedroom, a third single-use bedroom, and a bathroom.

WC 1.85m x 0.84m (6'0" x 2'9")

Stairs To First Floor

Master Bedroom 4.05m x 3.15m (13'3" x 10'4")

Bedroom 2 3.28m x 3.13m (10'9" x 10'3") max

Bedroom 3 1.95m x 2.16m (6'4" x 7'1")

Bathroom 1.66m x 1.94m (5'5" x 6'4")