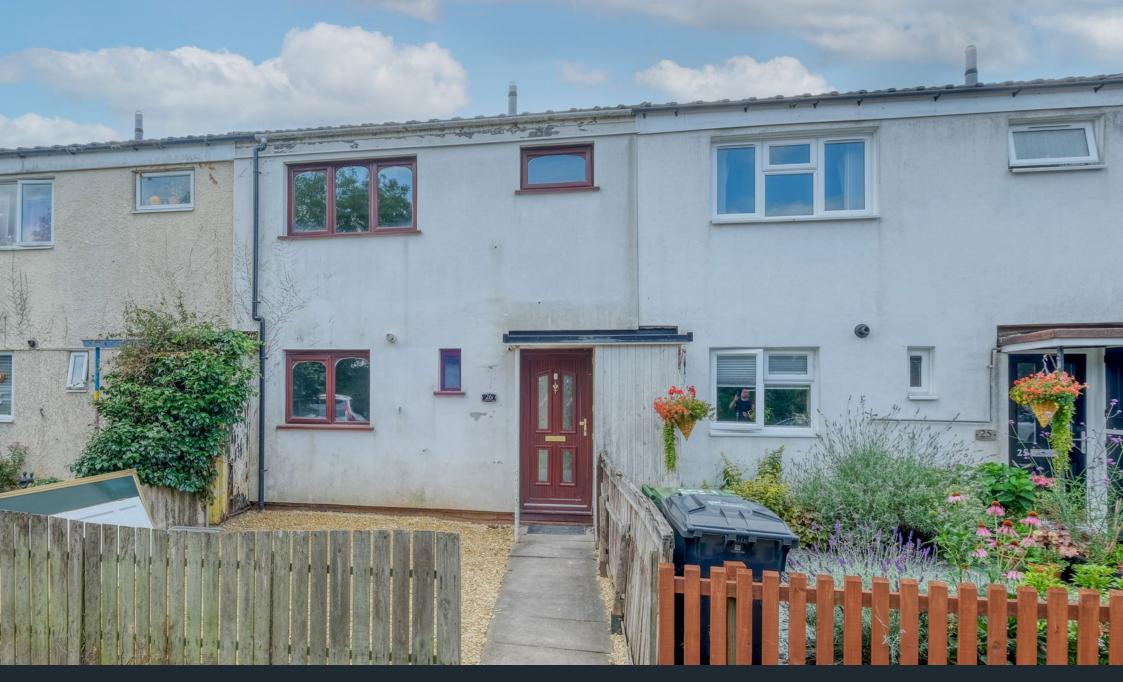

## Longdon Close, Woodrow, Redditch B98 7UY

Offers In Region Of £155,000

This well-presented three-bedroom mid-terrace home in Woodrow is being offered with no upward chain. The property offers well-proportioned internal accommodation and a low-maintenance rear garden.

The rear features a low-maintenance garden, comprised of a mix of paving and gravel, enclosed by fenced boundaries with a rear access gate.

**Room Dimensions:** 

Lounge 5.14m x 3.14m (16'10" x 10'3")

Kitchen/Dining 4.75m x 3.18m (15'7" x 10'5") max

Mid Terrace Property

· Three Bedrooms

Spacious Lounge

· Kitchen/ Diner

Bathroom and Guest WC

· Low Maintenance Garden

No Upward Chain

• EPC - C