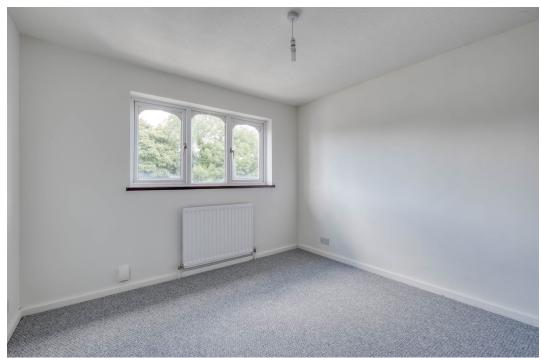

The property briefly consists of an entrance hallway with stairs leading to the first floor, a guest WC, and a kitchen/diner with ample space for a table and chairs. The spacious lounge features both a single door and patio doors opening to the garden. On the first floor, the landing with built-in storage leads to the master bedroom, a second double bedroom, a third single-use bedroom, and a bathroom.

WC 1.85m x 0.84m (6'0" x 2'9")

Stairs To First Floor

Master Bedroom 4.05m x 3.15m (13'3" x 10'4")

Bedroom 2 3.28m x 3.13m (10'9" x 10'3") max

Bedroom 3 1.95m x 2.16m (6'4" x 7'1")

Bathroom 1.66m x 1.94m (5'5" x 6'4")