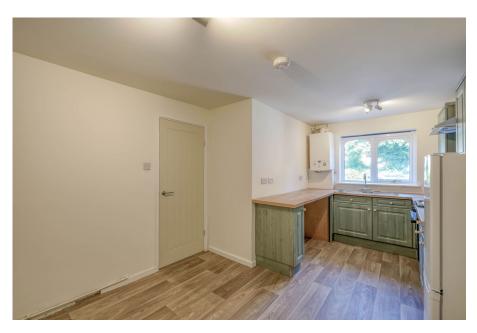

The property briefly consists of an entrance hallway with stairs leading to the first floor, a guest WC, and a kitchen/diner with ample space for a table and chairs. The spacious lounge features both a single door and patio doors opening to the garden. On the first floor, the landing with built-in storage leads to the master bedroom, a second double bedroom, a third single-use bedroom, and a bathroom.