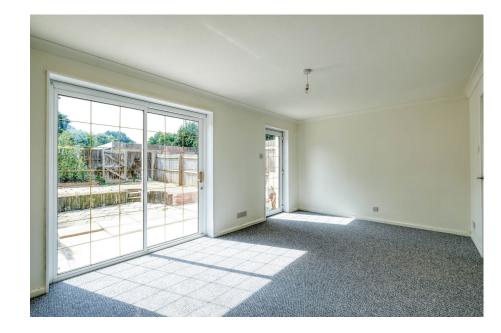

The property briefly consists of an entrance hallway with stairs leading to the first floor, a guest WC, and a kitchen/diner with ample space for a table and chairs. The spacious lounge features both a single door and patio doors opening to the garden. On the first floor, the landing with built-in storage leads to the master bedroom, a second double bedroom, a third single-use bedroom, and a bathroom.

The rear features a low-maintenance garden, comprised of a mix of paving and gravel, enclosed by fenced boundaries with a rear access gate.

**Room Dimensions:** 

Lounge 5.14m x 3.14m (16'10" x 10'3")

Kitchen/Dining 4.75m x 3.18m (15'7" x 10'5") max