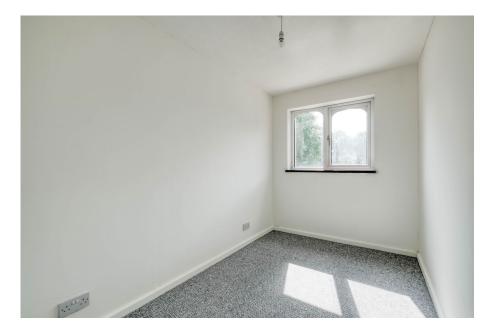

The property briefly consists of an entrance hallway with stairs leading to the first floor, a guest WC, and a kitchen/diner with ample space for a table and chairs. The spacious lounge features both a single door and patio doors opening to the garden. On the first floor, the landing with built-in storage leads to the master bedroom, a second double bedroom, a third single-use bedroom, and a bathroom.

WC 1.85m x 0.84m (6'0" x 2'9")

Stairs To First Floor

Master Bedroom 4.05m x 3.15m (13'3" x 10'4")

Bedroom 2 3.28m x 3.13m (10'9" x 10'3") max

Bedroom 3 1.95m x 2.16m (6'4" x 7'1")

Bathroom 1.66m x 1.94m (5'5" x 6'4")