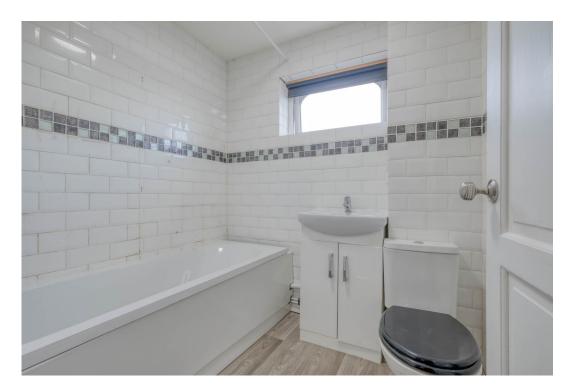

The property briefly consists of an entrance hallway with stairs leading to the first floor, a guest WC, and a kitchen/diner with ample space for a table and chairs. The spacious lounge features both a single door and patio doors opening to the garden. On the first floor, the landing with built-in storage leads to the master bedroom, a second double bedroom, a third single-use bedroom, and a bathroom.

WC 1.85m x 0.84m (6'0" x 2'9")

Stairs To First Floor

Master Bedroom 4.05m x 3.15m (13'3" x 10'4")

Bedroom 2 3.28m x 3.13m (10'9" x 10'3") max

Bedroom 3 1.95m x 2.16m (6'4" x 7'1")

Bathroom 1.66m x 1.94m (5'5" x 6'4")