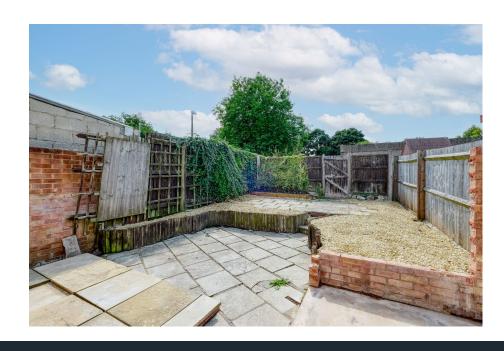

The rear features a low-maintenance garden, comprised of a mix of paving and gravel, enclosed by fenced boundaries with a rear access gate.

**Room Dimensions:** 

Lounge 5.14m x 3.14m (16'10" x 10'3")

Kitchen/Dining 4.75m x 3.18m (15'7" x 10'5") max