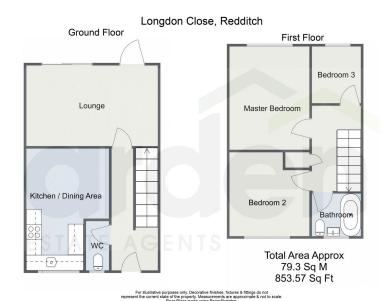

The property briefly consists of an entrance hallway with stairs leading to the first floor, a guest WC, and a kitchen/diner with ample space for a table and chairs. The spacious lounge features both a single door and patio doors opening to the garden. On the first floor, the landing with built-in storage leads to the master bedroom, a second double bedroom, a third single-use bedroom, and a bathroom.

The rear features a low-maintenance garden, comprised of a mix of paving and gravel, enclosed by fenced boundaries with a rear access gate.

**Room Dimensions:** 

Lounge 5.14m x 3.14m (16'10" x 10'3")

Kitchen/Dining 4.75m x 3.18m (15'7" x 10'5") max

WC 1.85m x 0.84m (6'0" x 2'9")

Stairs To First Floor

Master Bedroom 4.05m x 3.15m (13'3" x 10'4")

Bedroom 2 3.28m x 3.13m (10'9" x 10'3") max

Bedroom 3 1.95m x 2.16m (6'4" x 7'1")

Bathroom 1.66m x 1.94m (5'5" x 6'4")