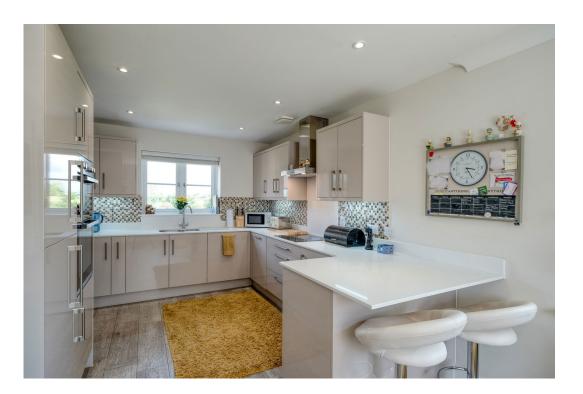

The kitchen is a true masterpiece, featuring a beautiful bay window that overlooks the meadow, creating an inviting and luminous ambiance. This culinary haven is both spacious and bright, making it an ideal space for hosting gatherings or indulging in the art of cooking. The kitchen is adorned with gorgeous gloss cabinets, complemented by tasteful tiled splashbacks and ample work surfaces, providing a generous area for culinary creations. An extended worktop serves as a charming breakfast bar with seating for two, perfect for casual dining or entertaining guests while preparing meals. Additionally, the kitchen is equipped with modern built-in appliances, including a dishwasher, an induction hob, an oven, and a fridge freezer, ensuring effortless meal preparation. The integrated downlights further enhance the elegance of the kitchen, offering the option of creating a sophisticated and inviting atmosphere. Seamlessly connected to the kitchen, the utility room fulfils all your laundry needs, featuring plumbing for a washing machine, the boiler, and a sink. The utility room also provides direct access to the rear garden, adding to the convenience of this space.