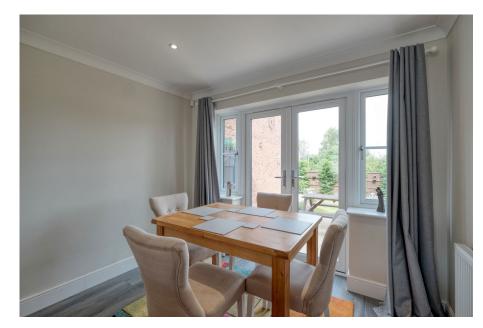

**Description**: Upon arrival, you will be captivated by the driveway, capable of accommodating multiple vehicles, the single garage and meticulously manicured front garden that greets you. The property enjoys a prime location next to the stunning meadow, offering a serene and picturesque setting. Upon entering, you will be welcomed by a hallway leading to the spacious kitchen, the delightful lounge diner, convenient w/c, and a staircase leading to the upper floor. The living room diner is thoughtfully designed with a captivating dual aspect and French doors that unveil the enchanting rear garden.