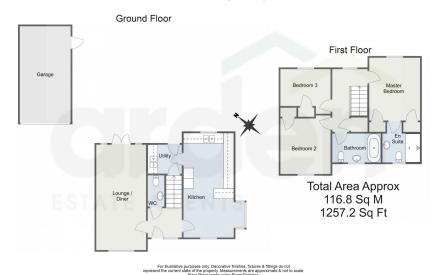

As you ascend to the first floor, you will discover three bedrooms and two lavishly appointed bathrooms, one of which is an en-suite. The family bathroom is well designed, featuring a bath and overhead shower a w/a and a stylich sink. The master badroom avudes

## Churchfield Meadow, Alfrick, Worcester

Rural Location

· Detached Family Home

Single Garage

· Two Bathrooms

Private Cul-De-Sac

Utility

For more information on this house or to arrange a viewing please call the office on: