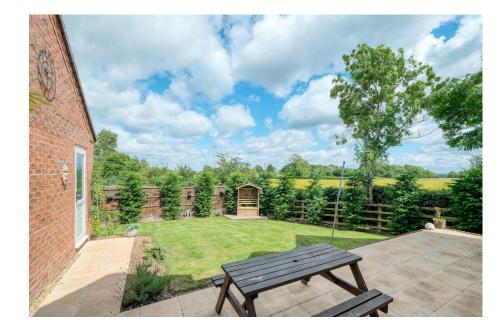

**Description**: Upon arrival, you will be captivated by the driveway, capable of accommodating multiple vehicles, the single garage and meticulously manicured front garden that greets you. The property enjoys a prime location next to the stunning meadow, offering a serene and picturesque setting. Upon entering, you will be welcomed by a hallway leading to the spacious kitchen, the delightful lounge diner, convenient w/c, and a staircase leading to the upper floor. The living room diner is thoughtfully designed with a captivating dual aspect and French doors that unveil the enchanting rear garden.