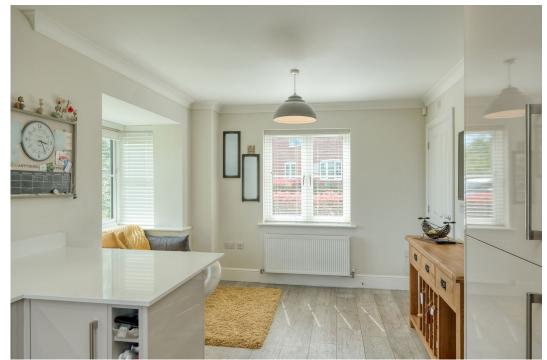

The kitchen is a true masterpiece, featuring a beautiful bay window that overlooks the meadow, creating an inviting and luminous ambiance. This culinary haven is both spacious and bright, making it an ideal space for hosting gatherings or indulging in the art of cooking. The kitchen is adorned with gorgeous gloss cabinets, complemented by tasteful tiled splashbacks and ample work surfaces, providing a generous area for culinary creations. An extended worktop serves as a charming breakfast bar with seating for two, perfect for casual dining or entertaining guests while preparing meals. Additionally, the kitchen is equipped with modern built-in appliances, including a dishwasher, an induction hob, an oven, and a fridge freezer, ensuring effortless meal preparation. The integrated downlights further enhance the elegance of the kitchen, offering the option of creating a sophisticated and inviting atmosphere. Seamlessly connected to the kitchen, the utility room fulfils all your laundry needs, featuring plumbing for a washing machine, the boiler, and a sink. The utility room also provides direct access to the rear garden, adding to the convenience of this space.