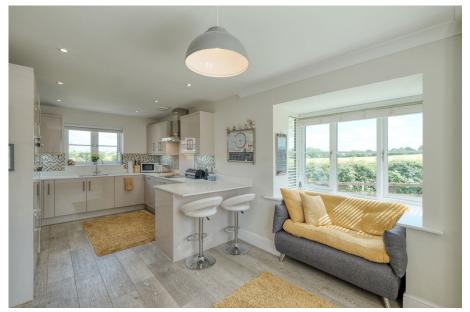

The kitchen is a true masterpiece, featuring a beautiful bay window that overlooks the meadow, creating an inviting and luminous ambiance. This culinary haven is both spacious and bright, making it an ideal space for hosting gatherings or indulging in the art of cooking. The kitchen is adorned with gorgeous gloss cabinets, complemented by tasteful tiled splashbacks and ample work surfaces, providing a generous area for culinary creations. An extended worktop serves as a charming breakfast bar with seating for two, perfect for casual dining or entertaining guests while preparing meals. Additionally, the kitchen is equipped with modern built-in appliances, including a dishwasher, an induction hob, an oven, and a fridge freezer, ensuring effortless meal preparation. The integrated downlights further enhance the elegance of the kitchen, offering the option of creating a sophisticated and inviting atmosphere. Seamlessly connected to the kitchen, the utility room fulfils all your laundry needs, featuring plumbing for a washing machine, the boiler, and a sink. The utility room also provides direct access to the rear garden, adding to the convenience of this space.