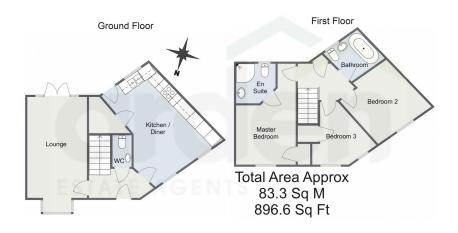

## Blue Gate Lane, Northfield, Birmingham, B31 5EX

Offers Over £260,000

• Three Bedrooms

Spacious Lounge

Modern Kitchen / Diner

Downstairs WC

• Family Bathroom

• En-suite to Master Bedroom

## Blue Gate Lane, Northfield, Birmingham

For illustrative purposes only. Decorative finishes, fixtures & fittings do not represent the current state of the property. Measurements are approximate & not to scale

## \*NO UPWARD CHAIN\*

Introducing this charming three-bedroom semi-detached home, set on a desirable corner plot in Northfield, Birmingham. The property offers a spacious lounge, a modern kitchen/diner, a convenient downstairs WC, and an en-suite to the master bedroom. It also features off-road parking and both front and rear gardens, providing ample outdoor space.