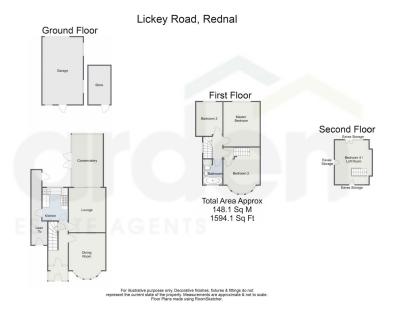

It's who you move with.

• Four well-proportioned Bedroom

Lounge

• Dining Room with a Bay Window

Kitchen

• Family Bathroom

• Expansive Conservatory

• Double Garage located at the • Rear Garden Rear

A good sized four bedroom semi-detached house with an expansive conservatory, double garage, and rear garden, located in Rednal Birmingham.

https://find-energy-certificate.service.gov.uk/energy-certificate/0310-3036-0204-0384-72047print=