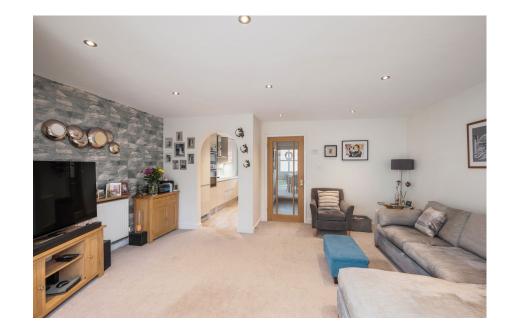

The spacious lounge is a perfect area for relaxation, with access to the conservatory. Its open layout creates an inviting atmosphere, making it a great space for entertaining guests or enjoying family time. The bright conservatory at the rear of the house extends the living area, providing additional space for dining, lounging, or even as a home office. Benefiting from underfloor heating, this space can be enjoyed year round and with direct full fibre broadband it is ideal for working from home. The conservatory opens out to the garden, ideal for seamless indoor-outdoor living.