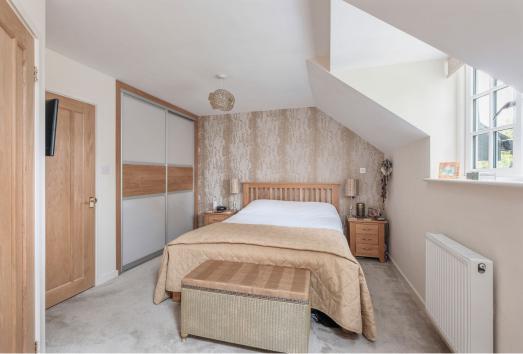

Upstairs, the master bedroom features an en-suite bathroom, with an LED feature mirror, creating a private retreat. The en-suite is fitted with a sink, toilet and shower as well as built in storage. The second bedroom features fitted drawers and wardrobes, whilst the master offers fitted wardrobes, adding to the functionality of the home. A neutrally designed family bathroom serves the second bedroom and includes a bath, perfect for relaxing at the end of a long day.