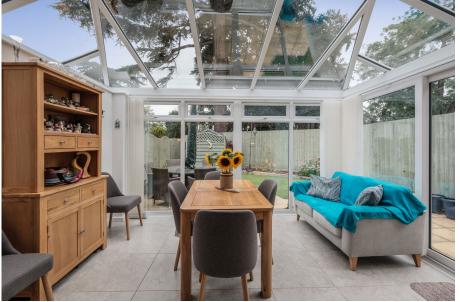

The spacious lounge is a perfect area for relaxation, with access to the conservatory. Its open layout creates an inviting atmosphere, making it a great space for entertaining guests or enjoying family time. The bright conservatory at the rear of the house extends the living area, providing additional space for dining, lounging, or even as a home office. Benefiting from underfloor heating, this space can be enjoyed year round and with direct full fibre broadband it is ideal for working from home. The conservatory opens out to the garden, ideal for seamless indoor-outdoor living.