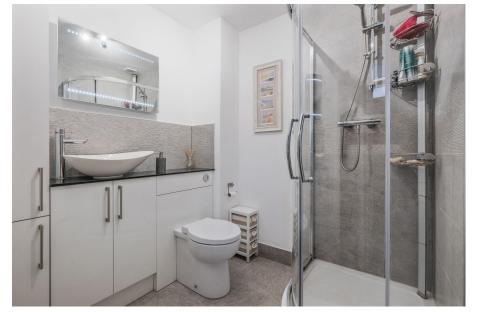

Upstairs, the master bedroom features an en-suite bathroom, with an LED feature mirror, creating a private retreat. The en-suite is fitted with a sink, toilet and shower as well as built in storage. The second bedroom features fitted drawers and wardrobes, whilst the master offers fitted wardrobes, adding to the functionality of the home. A neutrally designed family bathroom serves the second bedroom and includes a bath, perfect for relaxing at the end of a long day.