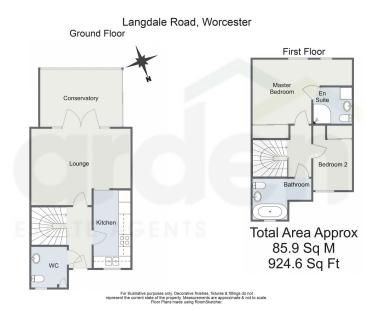

## Langdale Road, Worcester, WR1 3AJ £300,000

A gorgeous end terrace, town house situated in the heart of Barbourne. This property has been meticulously maintained and is move in ready. Offering a private rear garden, off road parking, two bathrooms and a downstairs w/c all within walking distance of Worcester city centre. We highly recommend a viewing.