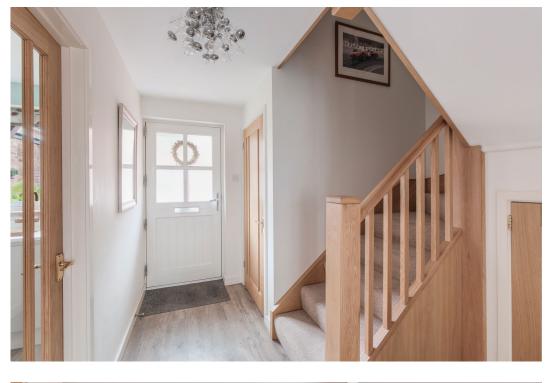

Upon entering the home, you are welcomed by a spacious entrance hall, which provides access to a convenient downstairs WC, perfect for guests. Leading on from the hallway, the sleek, kitchen boasts contemporary cabinets and integrated appliances, including an oven and grill, induction hob, a stylish extractor fan, boiling hot water tap, dishwasher, microwave, washing machine, as well as a built in fridge freezer. The layout maximizes space and functionality, and the archway leading into the lounge creates a seamless flow.