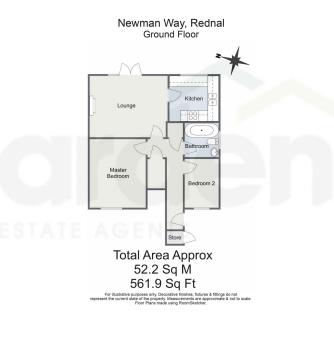

## **Newman Way, Rednal, Birmingham, B45 9LY** Offers Over £130,000

🍋 2 🎽 1 🚘 1

- Ground Floor Maisonette
  Two Bedrooms
- Spacious Lounge
  Kitchen
- Modern Family Bathroom
  Rear Garden

A well-presented two-bedroom ground floor maisonette featuring a spacious lounge, a well-appointed kitchen, a modern family bathroom, and a generously sized rear garden, all located in the desirable area of Rednal, Birmingham.