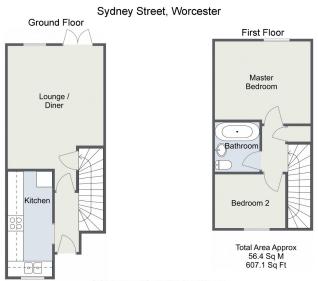

## Sydney Street, Worcester, WR3 8BG £200,000

A stunning end of terrace family home located in the popular area of Barbourne. Close to local amenities as well as Gheluvelt Park. Perfect first time buy or investment. The property in brief comprises; kitchen, lounge/diner, two bedrooms and bathroom. The property benefits from gas central heating, double glazing, rear garden and allocated parking. Viewing is recommended to appreciate the size and location.

2 🚰 1 🚘 1

For illustrative purposes only. Decorative finishes, fxtures & fittings do not represent the current state of the property. Measurements are approximate & not to scale. Floor Plans made using RoomSketcher.