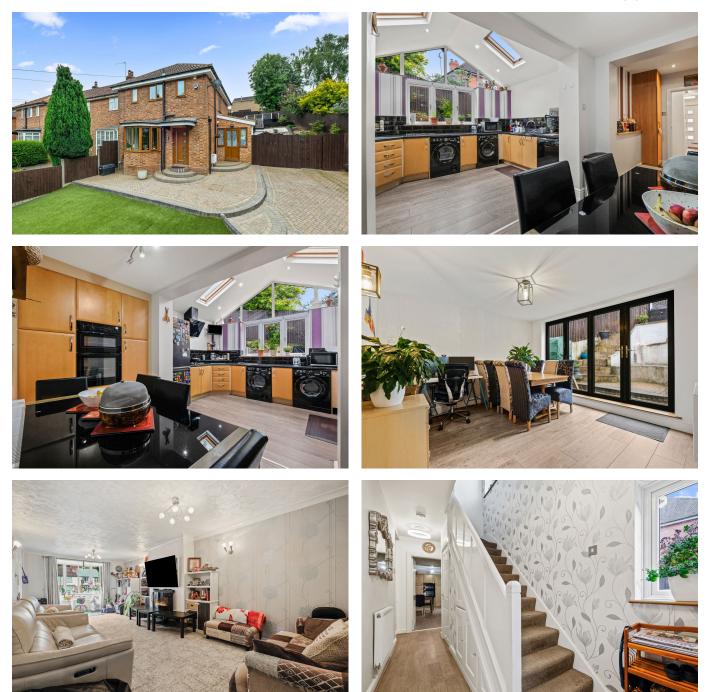

## Plymouth Road, Southcrest, Redditch B97 4NZ

Offers Over £330,000

🛤 3 🚰 1 🚘 2

For more information on this house or to arrange a viewing please call the office on:

01527 540 654

Alternatively, you can scan the QR to view all of the details of this property online.

- Extended End Terrace House
- Spacious Lounge
- Well Appointed Dining Kitchen
- Large Store Room
- Ample Driveway Parking

- Three Bedrooms
- Dining Room with Bi-Folding Doors
- Modern Bathroom and Guest WC
- Wonderful Rear Gardens
- Great Location for Town Centre Access

This extended and beautifully presented three-bedroom end of terrace property, located in Southcrest, offers an ideal blend of convenience and comfort. Situated within walking distance to Pitcheroak Woods and the Redditch Town Centre, this home provides well-proportioned accommodation, a wonderful rear garden and driveway for ample parking.