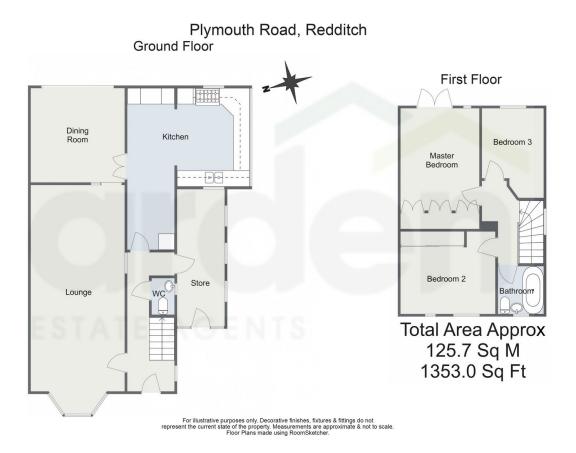

- Extended End Terrace House
- Spacious Lounge
- Well Appointed Dining Kitchen
- Large Store Room
- Ample Driveway Parking

- Three Bedrooms
- Dining Room with Bi-Folding Doors
- Modern Bathroom and Guest WC
- Wonderful Rear Gardens
- Great Location for Town Centre Access

This extended and beautifully presented three-bedroom end of terrace property, located in Southcrest, offers an ideal blend of convenience and comfort. Situated within walking distance to Pitcheroak Woods and the Redditch Town Centre, this home provides well-proportioned accommodation, a wonderful rear garden and driveway for ample parking.