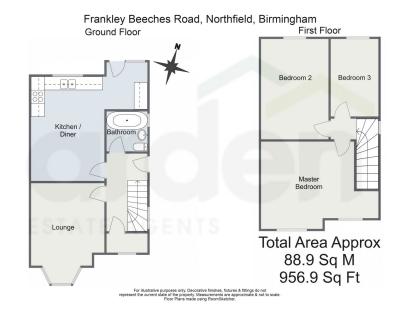

It's who you move with.

• Three Bedrooms

• Open Plan Kitchen/Diner

Lounge

• Family Bathroom

• Rear Garden

• Off Road Parking

Introducing this three-bedroom end-of-terrace property, which offers off-road parking and vasts amount of potential. The home boasts a spacious lounge, a well-appointed kitchen/diner, a convenient downstairs family bathroom, and a generously sized rear garden. Situated in the sought-after area of Northfield, Birmingham.