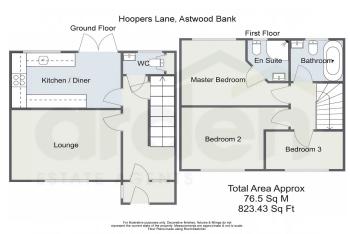

## Hoopers Lane, Astwood Bank, Redditch B96 6AP £340,000

**₽**3 **₽**1

\*\*BRAND NEW BUILD - NO CHAIN\*\* A recently constructed three-bedroom detached home, superbly presented boasting high-quality finishing touches, built by respected local builders, Hawthorne Build. Situated in the sought after village of Astwood Bank, this property features a driveway for parking convenience and an enclosed rear garden requiring minimal upkeep.

- Brand New Constructed **Detached Home**
- Three Bedrooms
- Spacious Lounge
- Kitchen/ Diner
- Guest WC, En-Suite to Master and Principal Bathroom
- Low Maintenance Rear Garden

Floor Area: sq. ft. Tenure: Freehold Service Charge: £ per annum Ground Rent: £ per annum