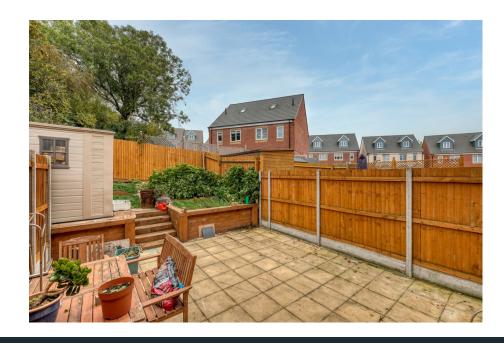

Outside - The front aspect of the property is approached by block paved off road parking with a canopied porch to the main residence. The rear garden offers a low maintenance aspect with a large paved patio, raised feature flower bed and fenced boundaries.