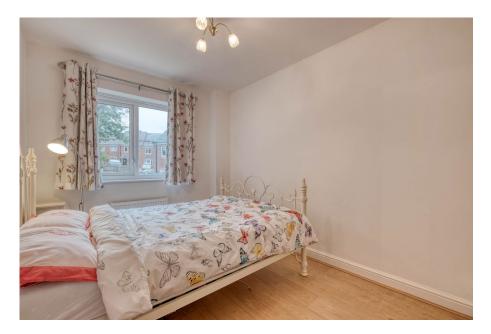

The accommodation briefly comprises:- An enclosed entrance hall with guest WC and under stairs storage, a good sized lounge with patio doors to the rear garden, a modern kitchen/diner with a front aspect bay window, a range of fitted units, integrated appliances and room for a table and chairs for more comfortable dining. A rising staircase leads to the first floor and offers three well proportioned bedrooms with built in wardrobes to bedroom two and the house bathroom with bath and shower over, wash basin and WC. A further staircase leads to the second floor master bedroom with built in storage and shower room en-suite.

Lounge 4.58m x 3.53m (15'0" x 11'6")

**Kitchen / Diner** 2.42m x 5.5m (7'11" x 18'0") max

WC 1.94m x 1.04m (6'4" x 3'4")

Bedroom 2 4.58m x 2.9m (15'0" x 9'6") max

Bedroom 3 2.54m x 3.98m (8'4" x 13'0")

Bedroom 4 2.03m x 3.07m (6'7" x 10'0")

Bathroom 2.54m x 1.65m (8'4" x 5'4")

Master Bedroom 4.66m x 3.52m (15'3" x 11'6") max

En Suite 2.61m x 1.49m (8'6" x 4'10")