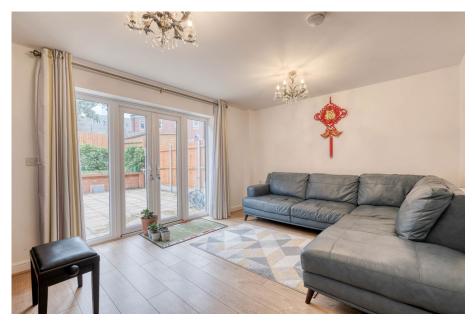

The accommodation briefly comprises:- An enclosed entrance hall with guest WC and under stairs storage, a good sized lounge with patio doors to the rear garden, a modern kitchen/diner with a front aspect bay window, a range of fitted units, integrated appliances and room for a table and chairs for more comfortable dining. A rising staircase leads to the first floor and offers three well proportioned bedrooms with built in wardrobes to bedroom two and the house bathroom with bath and shower over, wash basin and WC. A further staircase leads to the second floor master bedroom with built in storage and shower room en-suite.

Lounge 4.58m x 3.53m (15'0" x 11'6")

**Kitchen / Diner** 2.42m x 5.5m (7'11" x 18'0") max

WC 1.94m x 1.04m (6'4" x 3'4")

Bedroom 2 4.58m x 2.9m (15'0" x 9'6") max

Bedroom 3 2.54m x 3.98m (8'4" x 13'0")

Bedroom 4 2.03m x 3.07m (6'7" x 10'0")