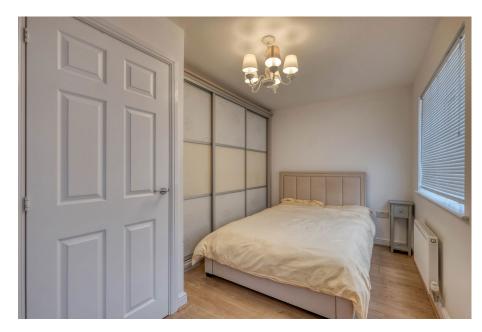

The accommodation briefly comprises:- An enclosed entrance hall with guest WC and under stairs storage, a good sized lounge with patio doors to the rear garden, a modern kitchen/diner with a front aspect bay window, a range of fitted units, integrated appliances and room for a table and chairs for more comfortable dining. A rising staircase leads to the first floor and offers three well proportioned bedrooms with built in wardrobes to bedroom two and the house bathroom with bath and shower over, wash basin and WC. A further staircase leads to the second floor master bedroom with built in storage and shower room en-suite.

Bathroom 2.54m x 1.65m (8'4" x 5'4")

Master Bedroom 4.66m x 3.52m (15'3" x 11'6") max

En Suite 2.61m x 1.49m (8'6" x 4'10")