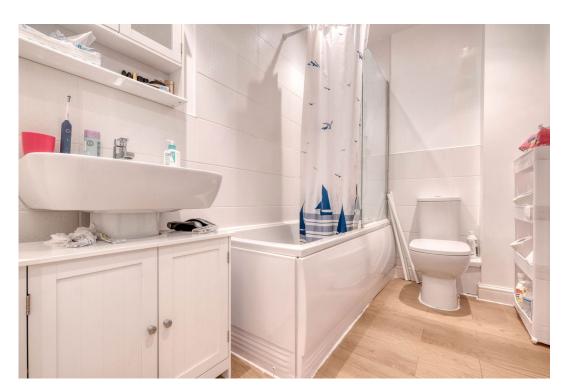

The accommodation briefly comprises:- An enclosed entrance hall with guest WC and under stairs storage, a good sized lounge with patio doors to the rear garden, a modern kitchen/diner with a front aspect bay window, a range of fitted units, integrated appliances and room for a table and chairs for more comfortable dining. A rising staircase leads to the first floor and offers three well proportioned bedrooms with built in wardrobes to bedroom two and the house bathroom with bath and shower over, wash basin and WC. A further staircase leads to the second floor master bedroom with built in storage and shower room en-suite.

Bathroom 2.54m x 1.65m (8'4" x 5'4")

Master Bedroom 4.66m x 3.52m (15'3" x 11'6") max

En Suite 2.61m x 1.49m (8'6" x 4'10")