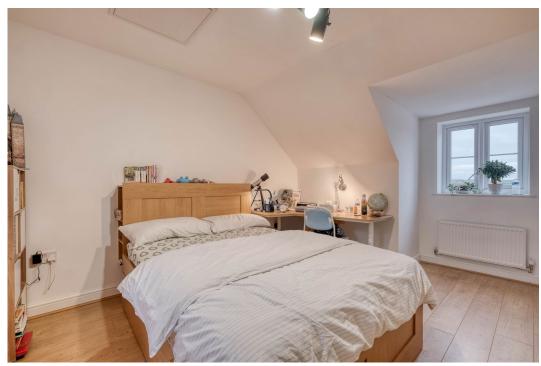

The accommodation briefly comprises:- An enclosed entrance hall with guest WC and under stairs storage, a good sized lounge with patio doors to the rear garden, a modern kitchen/diner with a front aspect bay window, a range of fitted units, integrated appliances and room for a table and chairs for more comfortable dining. A rising staircase leads to the first floor and offers three well proportioned bedrooms with built in wardrobes to bedroom two and the house bathroom with bath and shower over, wash basin and WC. A further staircase leads to the second floor master bedroom with built in storage and shower room en-suite.

Bathroom 2.54m x 1.65m (8'4" x 5'4")

Master Bedroom 4.66m x 3.52m (15'3" x 11'6") max

En Suite 2.61m x 1.49m (8'6" x 4'10")