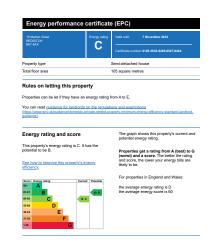

## Marton Close, Redditch First Floor Second Floor Bedroom 3 Master Bedroom Total Area Approx 106.2 Sq M 1143.12 Sq Ft

- Set Across Three Floors
- En-Suite To The Master Bedroom
- Lounge
- Enclosed Rear Garden
- Popular Location