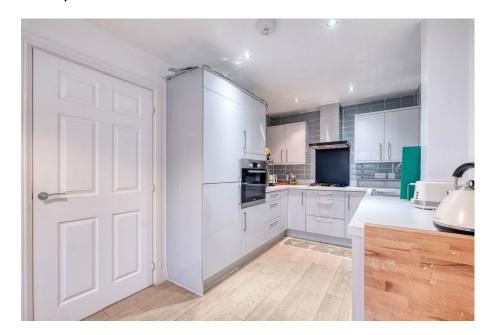

The accommodation briefly comprises:- An enclosed entrance hall with guest WC and under stairs storage, a good sized lounge with patio doors to the rear garden, a modern kitchen/diner with a front aspect bay window, a range of fitted units, integrated appliances and room for a table and chairs for more comfortable dining. A rising staircase leads to the first floor and offers three well proportioned bedrooms with built in wardrobes to bedroom two and the house bathroom with bath and shower over, wash basin and WC. A further staircase leads to the second floor master bedroom with built in storage and shower room en-suite.

Lounge 4.58m x 3.53m (15'0" x 11'6")

**Kitchen / Diner** 2.42m x 5.5m (7'11" x 18'0") max

WC 1.94m x 1.04m (6'4" x 3'4")

Bedroom 2 4.58m x 2.9m (15'0" x 9'6") max

Bedroom 3 2.54m x 3.98m (8'4" x 13'0")

Bedroom 4 2.03m x 3.07m (6'7" x 10'0")