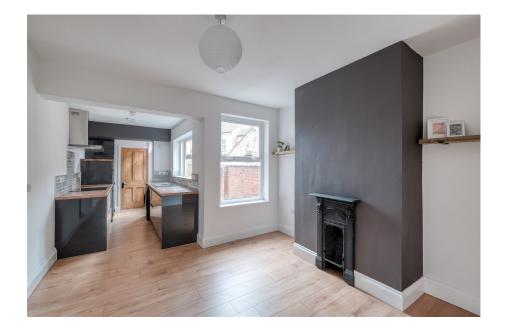

The staircase, positioned centrally within the home, boasts a stylish new stair runner that seamlessly continues the renovation's modern theme. At the rear of the property, the kitchen diner has been beautifully refitted with elegant units and a complementary worktop. It comes equipped with an integrated oven and fridge freezer, and the vendor has thoughtfully included a washing machine. From the kitchen, you have access to the garden, perfect for outdoor relaxation and entertaining. Additionally, there is a convenient w/c, adding to the functional layout of this delightful home.