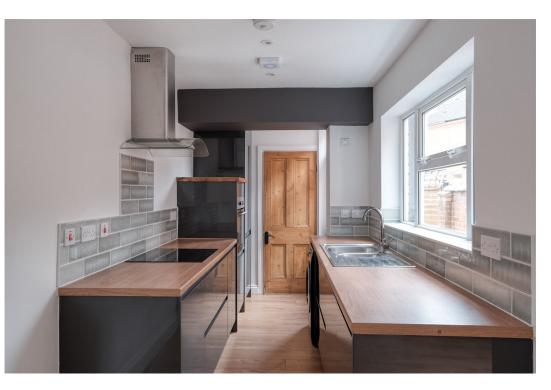

The staircase, positioned centrally within the home, boasts a stylish new stair runner that seamlessly continues the renovation's modern theme. At the rear of the property, the kitchen diner has been beautifully refitted with elegant units and a complementary worktop. It comes equipped with an integrated oven and fridge freezer, and the vendor has thoughtfully included a washing machine. From the kitchen, you have access to the garden, perfect for outdoor relaxation and entertaining. Additionally, there is a convenient w/c, adding to the functional layout of this delightful home.