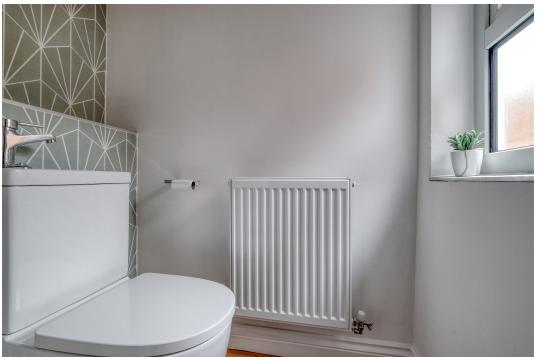

The staircase, positioned centrally within the home, boasts a stylish new stair runner that seamlessly continues the renovation's modern theme. At the rear of the property, the kitchen diner has been beautifully refitted with elegant units and a complementary worktop. It comes equipped with an integrated oven and fridge freezer, and the vendor has thoughtfully included a washing machine. From the kitchen, you have access to the garden, perfect for outdoor relaxation and entertaining. Additionally, there is a convenient w/c, adding to the functional layout of this delightful home.

On the first floor, you'll find two well-appointed bedrooms. The second bedroom, located at the front aspect, features a convenient built-in wardrobe, maximizing storage space. The master bedroom, situated at the rear of the property, offers direct access to the beautifully renovated bathroom. The bathroom is adorned in elegant muted green tones and includes a w/c, a sink, and a bath with a luxurious waterfall shower overhead.