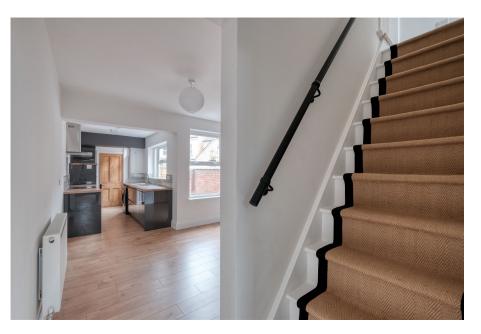

The staircase, positioned centrally within the home, boasts a stylish new stair runner that seamlessly continues the renovation's modern theme. At the rear of the property, the kitchen diner has been beautifully refitted with elegant units and a complementary worktop. It comes equipped with an integrated oven and fridge freezer, and the vendor has thoughtfully included a washing machine. From the kitchen, you have access to the garden, perfect for outdoor relaxation and entertaining. Additionally, there is a convenient w/c, adding to the functional layout of this delightful home.