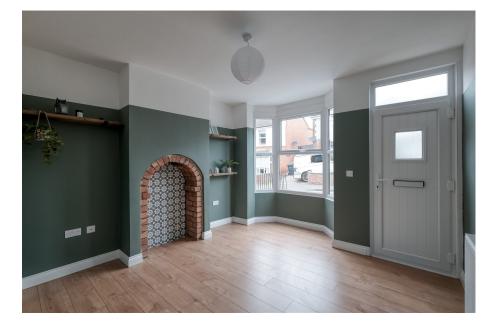

**Description:** This property has been thoroughly updated leaving no work for you to do! The renovations have included a new boiler, full electrical rewire as well as cosmetic works throughout.

As you step through the front door, you're immediately greeted by the feature fireplace, offering a warm welcome and the first hint of the homely renovations that define this property. The lounge exudes charm with its gorgeous bay window, flooding the space with natural light and enhancing its inviting atmosphere.