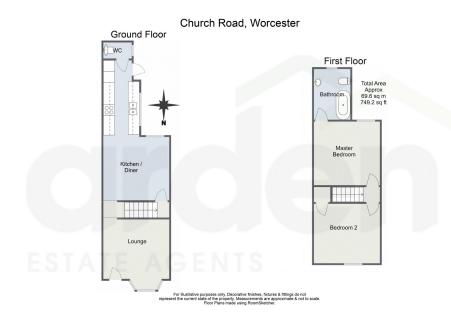

The staircase, positioned centrally within the home, boasts a stylish new stair runner that seamlessly continues the renovation's modern theme. At the rear of the property, the kitchen diner has been beautifully refitted with elegant units and a complementary worktop. It comes equipped with an integrated oven and fridge freezer, and the vendor has thoughtfully included a washing machine. From the kitchen, you have access to the garden, perfect for outdoor relaxation and entertaining. Additionally, there is a convenient w/c, adding to the functional layout of this delightful home.

On the first floor, you'll find two well-appointed bedrooms. The second bedroom, located at the front aspect, features a convenient built-in wardrobe, maximizing storage space. The master bedroom, situated at the rear of the property, offers direct access to the beautifully renovated bathroom. The bathroom is adorned in elegant muted green tones and includes a w/c, a sink, and a bath with a luxurious waterfall shower overhead.