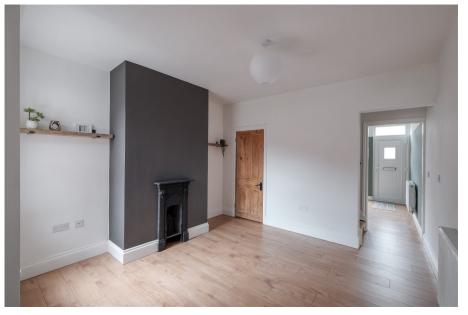

**Description:** This property has been thoroughly updated leaving no work for you to do! The renovations have included a new boiler, full electrical rewire as well as cosmetic works throughout.

As you step through the front door, you're immediately greeted by the feature fireplace, offering a warm welcome and the first hint of the homely renovations that define this property. The lounge exudes charm with its gorgeous bay window, flooding the space with natural light and enhancing its inviting atmosphere.