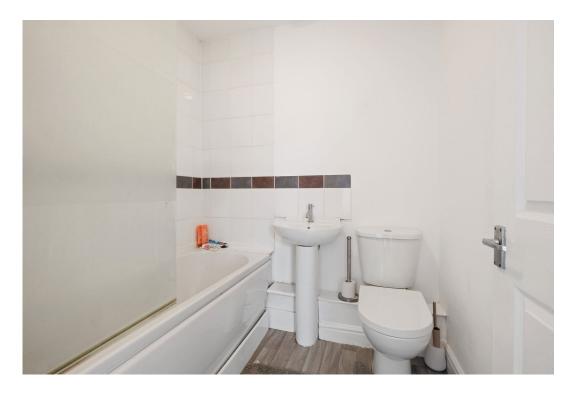

Entering the property, the hallway provides access to the kitchen, master bedroom, lounge/diner, second bedroom and the bathroom. The property has been neutrally decorated throughout, meaning it is ready to move into. The kitchen offers a range of wall and base units, electric oven and gas hob. The bathroom provides a bath with an overhead shower, sink and toilet.