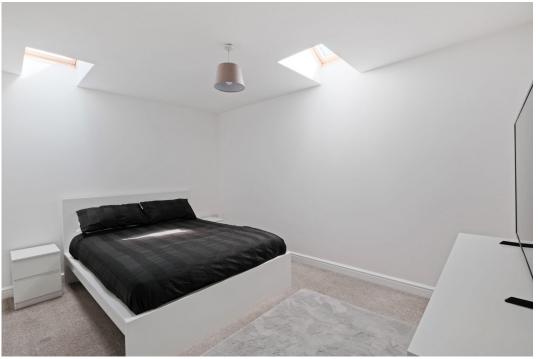

Entering the property, the hallway provides access to the kitchen, master bedroom, lounge/diner, second bedroom and the bathroom. The property has been neutrally decorated throughout, meaning it is ready to move into. The kitchen offers a range of wall and base units, electric oven and gas hob. The bathroom provides a bath with an overhead shower, sink and toilet.

## Rooms:

Lounge Diner - 4.93m x 3.26m (16'2" x 10'8")

Kitchen - 2.53m x 1.91m (8'3" x 6'3")

Master Bedroom - 4.11m x 2.95m (13'5" x 9'8")

Bedroom 2 - 3.11m x 3.03m (10'2" x 9'11")

Bathroom - 1.9m x 1.77m (6'2" x 5'9")