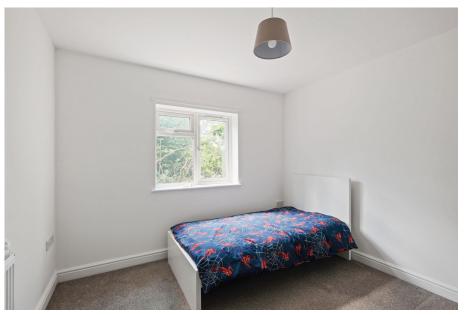

## Rooms:

Lounge Diner - 4.93m x 3.26m (16'2" x 10'8")

Kitchen - 2.53m x 1.91m (8'3" x 6'3")

Master Bedroom - 4.11m x 2.95m (13'5" x 9'8")

Bedroom 2 - 3.11m x 3.03m (10'2" x 9'11")

Bathroom - 1.9m x 1.77m (6'2" x 5'9")