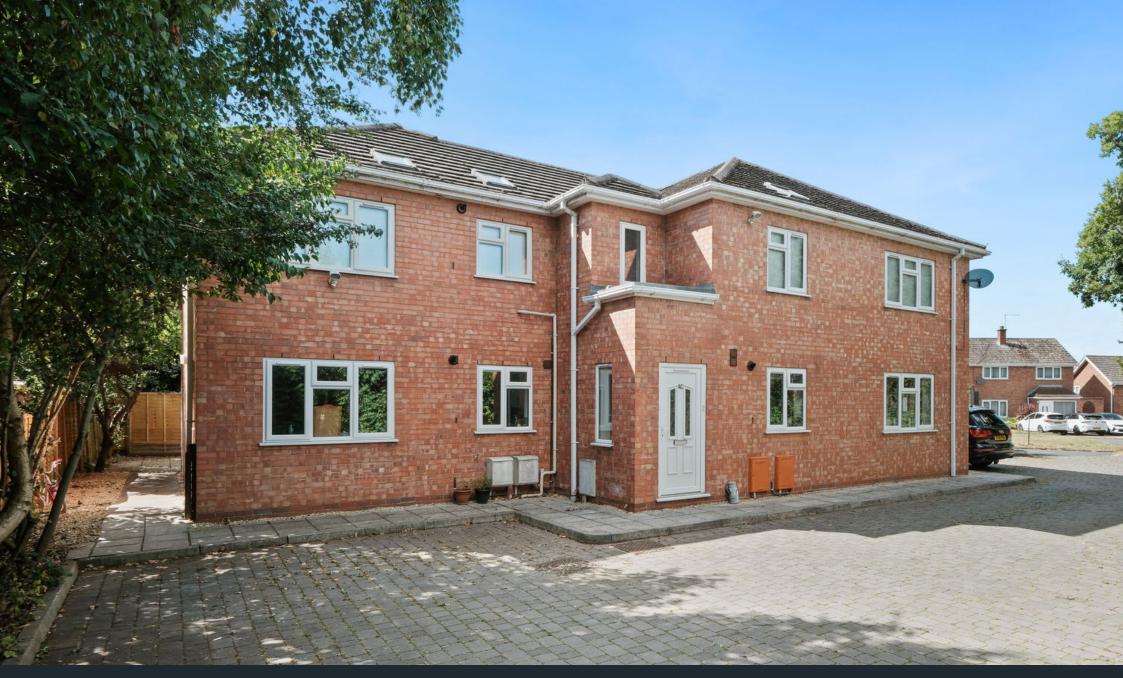

## **Tolladine Road, Worcester, WR4 0BT** £150,000

🍋 2 🎦 1 🚍 0

An ideal two bedroom apartment offering good space, private parking and a share of the freehold. Easy access to M5 and into city centre. Available with no onward chain. The perfect start to getting on the property ladder or a great rental opportunity.

The property sale includes a share of the freehold and there is no ground rent, making it a great investment.

**Location:** The property is tucked away, just off Wood Green Drive. Provides easy access to a variety of local amenities. Nearby is a Tesco superstore, complete with a petrol station, Timpson's, and a Costa for those fresh early morning coffees. The area is interwoven with several pathways and cycle paths, perfect for outdoor walks to local parks or for walking the dog. Frequent bus services, running every 10 minutes, ensure easy access to Worcester city centre and Worcester Royal Hospital. With such a comprehensive array of amenities and excellent transport links, this is a great location with everything you need right on your doorstep.