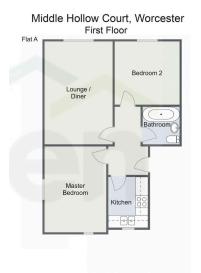

## Rooms:

Lounge Diner - 4.93m x 3.26m (16'2" x 10'8")

Kitchen - 2.53m x 1.91m (8'3" x 6'3")

Master Bedroom - 4.11m x 2.95m (13'5" x 9'8")

Bedroom 2 - 3.11m x 3.03m (10'2" x 9'11")

Bathroom - 1.9m x 1.77m (6'2" x 5'9")

For illustrative purposes only. Decorative finishes, fixtures & fittings do not represent the current state of the property. Measurements are approximate & not to scale. Floor Plans made using RocomSketcher.