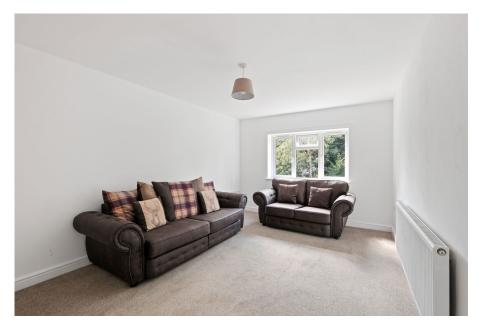

## Rooms:

Lounge Diner - 4.93m x 3.26m (16'2" x 10'8")

Kitchen - 2.53m x 1.91m (8'3" x 6'3")

Master Bedroom - 4.11m x 2.95m (13'5" x 9'8")

Bedroom 2 - 3.11m x 3.03m (10'2" x 9'11")

Bathroom - 1.9m x 1.77m (6'2" x 5'9")