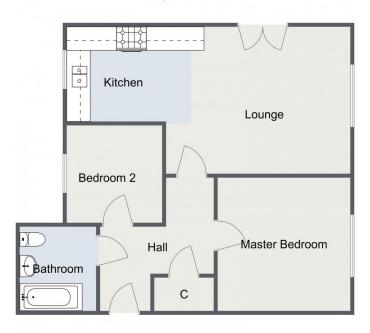

## Birchfield Road, Redditch Apartment

Total Area Approx:
55 sq metres (592 sq ft)
For illustrative purposes only. Decorative finishes, fixtures & fittings do not represent the current state of the property. Measurements are approximate & not to scale. Floor Plans made using RoomSketchet.