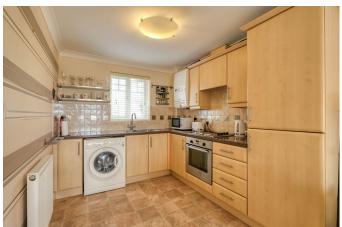

## Birchfield Road, Webheath, Redditch B97 4LR

Offers Over £140,000

- First Floor
- Bathroom
- · Allocated Parking
- · Popular Location
- •

- Two Bedrooms
- · Open Plan Kitchen/Dining/Living Space
- · Neatly Maintained Communal Grounds
- •
- •

\*\*Allocated Parking\*\* A beautifully presented two bedroom, first floor apartment offered with open plan kitchen/dining/living space with Juliette style balcony, bathroom, allocated parking and situated in the popular location of Webheath, Redditch.