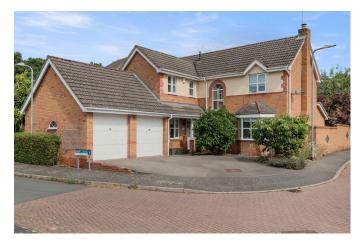

## Dairy Lane, Brockhill, Redditch B97 6TR

£465,000

- · Study Room
- Bathroom, En-Suite to Master and Guest WC
- · Four Well-Proportioned Bedrooms
- EPC C
- · Enclosed Rear Garden

- · Lounge/ Family Room
- Master Bedroom with Dressing Room
- · Well Appointed Detached Home
- Driveway with EV Charger and Double Garage
- Open Plan Kitchen/ Diner and Separate Utility

A wonderfully appointed four bedroom detached family home, situated in the popular residential location of Brockhill. The property offers well-proportioned accommodation with stylish interiors, enclosed rear garden, driveway and adjoining double garage.