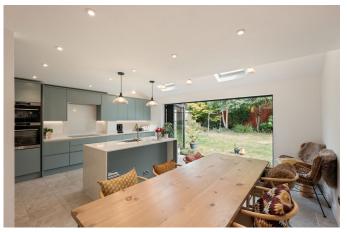

## Dairy Lane, Brockhill, Redditch B97 6TR

£465,000

- · Study Room
- Bathroom, En-Suite to Master and Guest WC
- · Four Well-Proportioned Bedrooms
- EPC C
- · Enclosed Rear Garden

- · Lounge/ Family Room
- Master Bedroom with Dressing Room
- · Well Appointed Detached Home
- Driveway with EV Charger and Double Garage
- Open Plan Kitchen/ Diner and Separate Utility