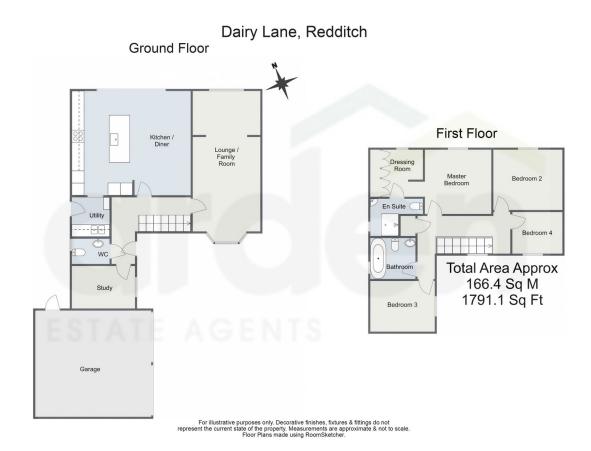

## Dairy Lane, Brockhill, Redditch B97 6TR

£465,000

- · Study Room
- Bathroom, En-Suite to Master and Guest WC
- · Four Well-Proportioned Bedrooms
- EPC C
- · Enclosed Rear Garden

- · Lounge/ Family Room
- Master Bedroom with Dressing Room
- · Well Appointed Detached Home
- Driveway with EV Charger and Double Garage
- Open Plan Kitchen/ Diner and Separate Utility

A wonderfully appointed four bedroom detached family home, situated in the popular residential location of Brockhill. The property offers well-proportioned accommodation with stylish interiors, enclosed rear garden, driveway and adjoining double garage.