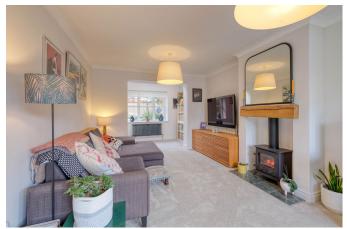

## Dairy Lane, Brockhill, Redditch B97 6TR

£465,000

- · Study Room
- Bathroom, En-Suite to Master and Guest WC
- · Four Well-Proportioned Bedrooms
- EPC C
- · Enclosed Rear Garden

- · Lounge/ Family Room
- Master Bedroom with Dressing Room
- · Well Appointed Detached Home
- Driveway with EV Charger and Double Garage
- Open Plan Kitchen/ Diner and Separate Utility