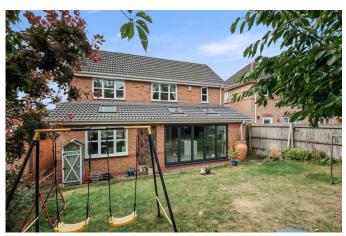

## Dairy Lane, Brockhill, Redditch B97 6TR

£465,000

- · Study Room
- Bathroom, En-Suite to Master and Guest WC
- · Four Well-Proportioned Bedrooms
- EPC C
- · Enclosed Rear Garden

- · Lounge/ Family Room
- Master Bedroom with Dressing Room
- · Well Appointed Detached Home
- Driveway with EV Charger and Double Garage
- Open Plan Kitchen/ Diner and Separate Utility

A wonderfully appointed four bedroom detached family home, situated in the popular residential location of Brockhill. The property offers well-proportioned accommodation with stylish interiors, enclosed rear garden, driveway and adjoining double garage.