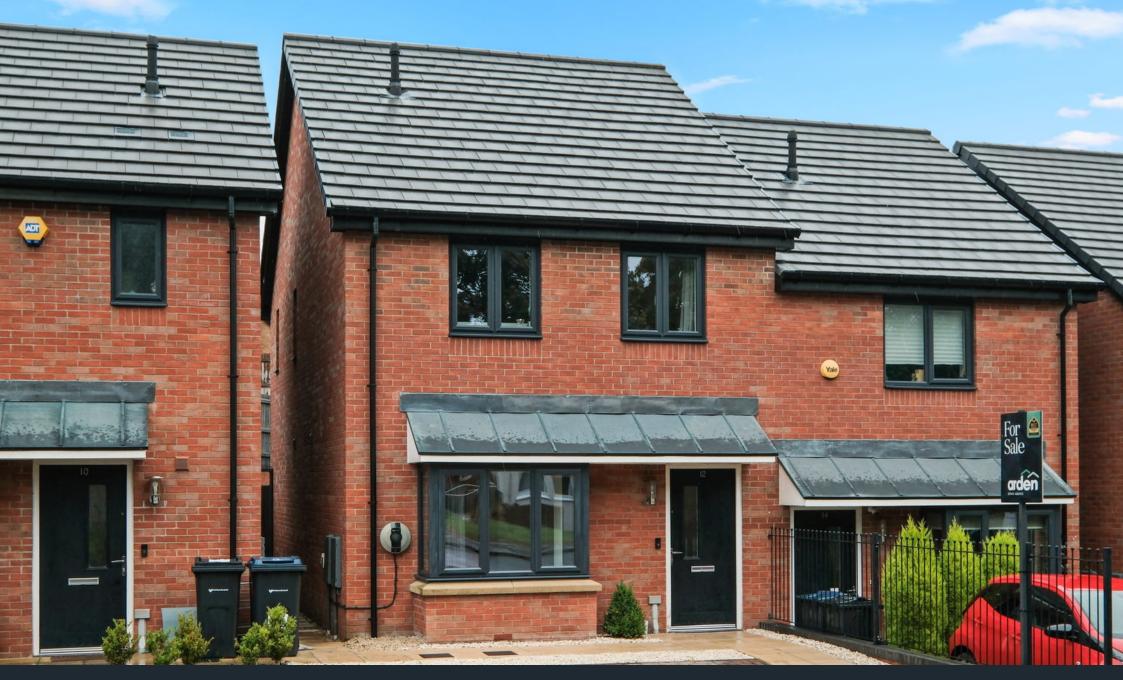

**Green Lane, Kings Norton, Birmingham, B38 9DW** £280,000

**1** 3 **1** 2 **1** 

Three Bedrooms

- Spacious Lounge
- Light and Airy Kitchen / Diner Downstairs WC
- Family Bathroom

• En-suite to Master Bedroom

Introducing this beautifully maintained three-bedroom semidetached home, featuring a spacious lounge, modern open-plan kitchen/diner, convenient downstairs WC, en-suite to the master bedroom, contemporary family bathroom, generously sized rear garden, and off-road parking. Ideally situated in the sought-after area of Kings Norton, Birmingham.