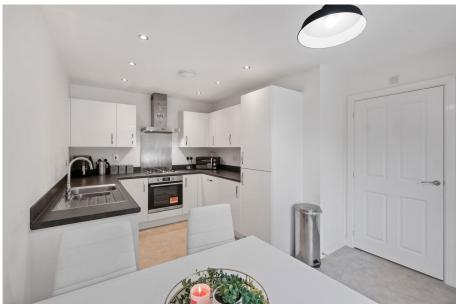

**Green Lane, Kings Norton, Birmingham, B38 9DW** £280,000

**1** 3 **1** 2 **1** 

Three Bedrooms

- Spacious Lounge
- Light and Airy Kitchen / Diner Downstairs WC
- Family Bathroom

• En-suite to Master Bedroom

Introducing this beautifully maintained three-bedroom semidetached home, featuring a spacious lounge, modern open-plan kitchen/diner, convenient downstairs WC, en-suite to the master bedroom, contemporary family bathroom, generously sized rear garden, and off-road parking. Ideally situated in the sought-after area of Kings Norton, Birmingham.