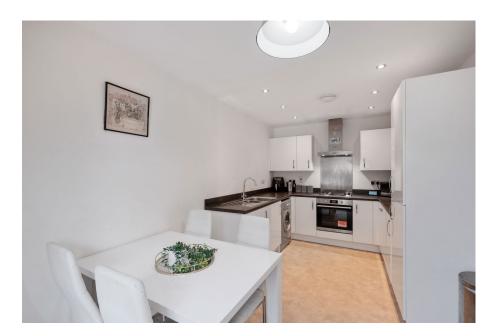

**Green Lane, Kings Norton, Birmingham, B38 9DW** £280,000

**1** 3 **1** 2 **1** 

Three Bedrooms

- Spacious Lounge
- Light and Airy Kitchen / Diner Downstairs WC
- Family Bathroom

• En-suite to Master Bedroom

Introducing this beautifully maintained three-bedroom semidetached home, featuring a spacious lounge, modern open-plan kitchen/diner, convenient downstairs WC, en-suite to the master bedroom, contemporary family bathroom, generously sized rear garden, and off-road parking. Ideally situated in the sought-after area of Kings Norton, Birmingham.