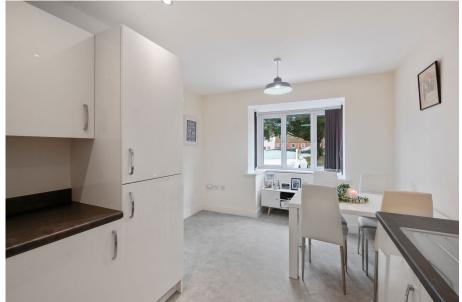

**Green Lane, Kings Norton, Birmingham, B38 9DW** £280,000

**1** 3 **1** 2 **1** 

Three Bedrooms

- Spacious Lounge
- Light and Airy Kitchen / Diner Downstairs WC
- Family Bathroom

• En-suite to Master Bedroom

Introducing this beautifully maintained three-bedroom semidetached home, featuring a spacious lounge, modern open-plan kitchen/diner, convenient downstairs WC, en-suite to the master bedroom, contemporary family bathroom, generously sized rear garden, and off-road parking. Ideally situated in the sought-after area of Kings Norton, Birmingham.