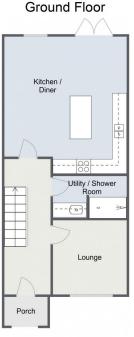

## Warwick Close, Studley

Total Area Approx 102.7 Sq M 1.152.90 St Ft First Floor

Bedroom 3

Bedroom 2

Master Bedroom

For illustrative purposes only. Decorative finishes, fixtures & fittings do not represent the current state of the property. Measurements are approximate & not to scale Floor Plans made using RoomSketcher.